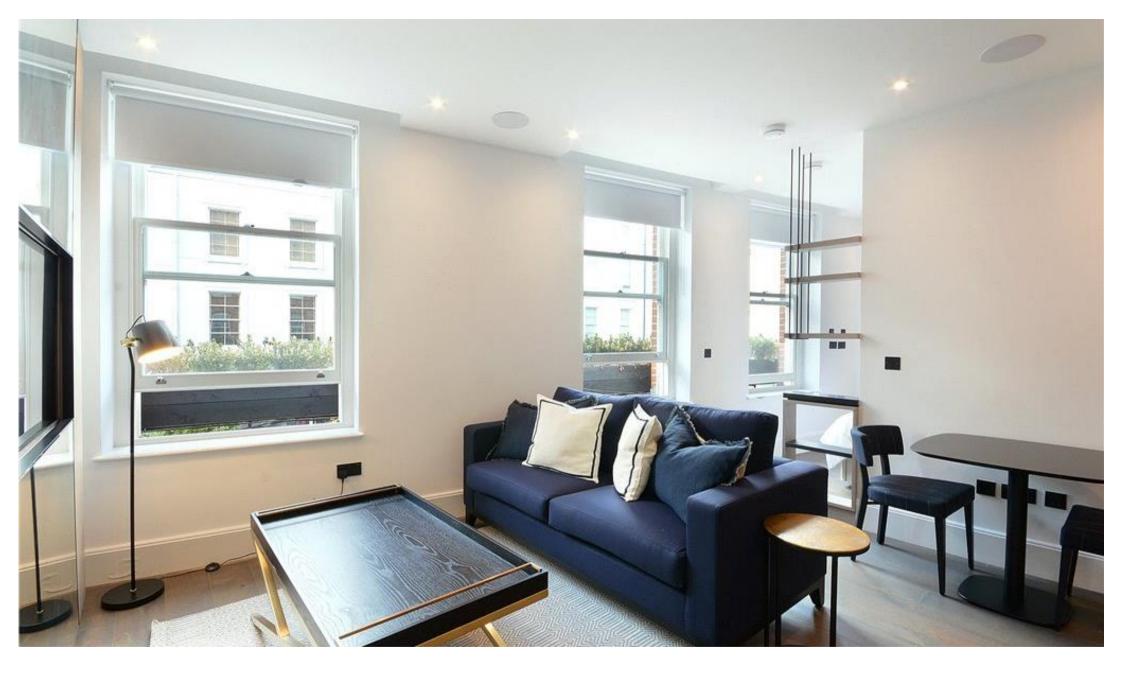

## Description

A beautifully presented first floor apartment, interior designed throughout by TH2 Designs. Accommodation comprises reception room and bedroom area, one shower room and open plan kitchen, fully fitted with Miele and Neff appliances. The apartment also benefits from comfort cooling and heating in the reception room and underfloor heating to shower room and hallway. One Brompton is a stunning new development benefitting from a full concierge service, a lift to all floors, CCTV security system and audio visual entry system. The Old Brompton Road is ideally situated for the fashionable shops and restaurants of both Knightsbridge and Chelsea, as well as transport links across central London.

- Reception room
- Bedroom area
- Open plan kitchen
- 1 Shower room
- First floor
- Lift
- 24 hour concierge
- Furnished throughout by TH2 Designs
- Approx. 385 sq ft (35 sq m)
- EPC: C