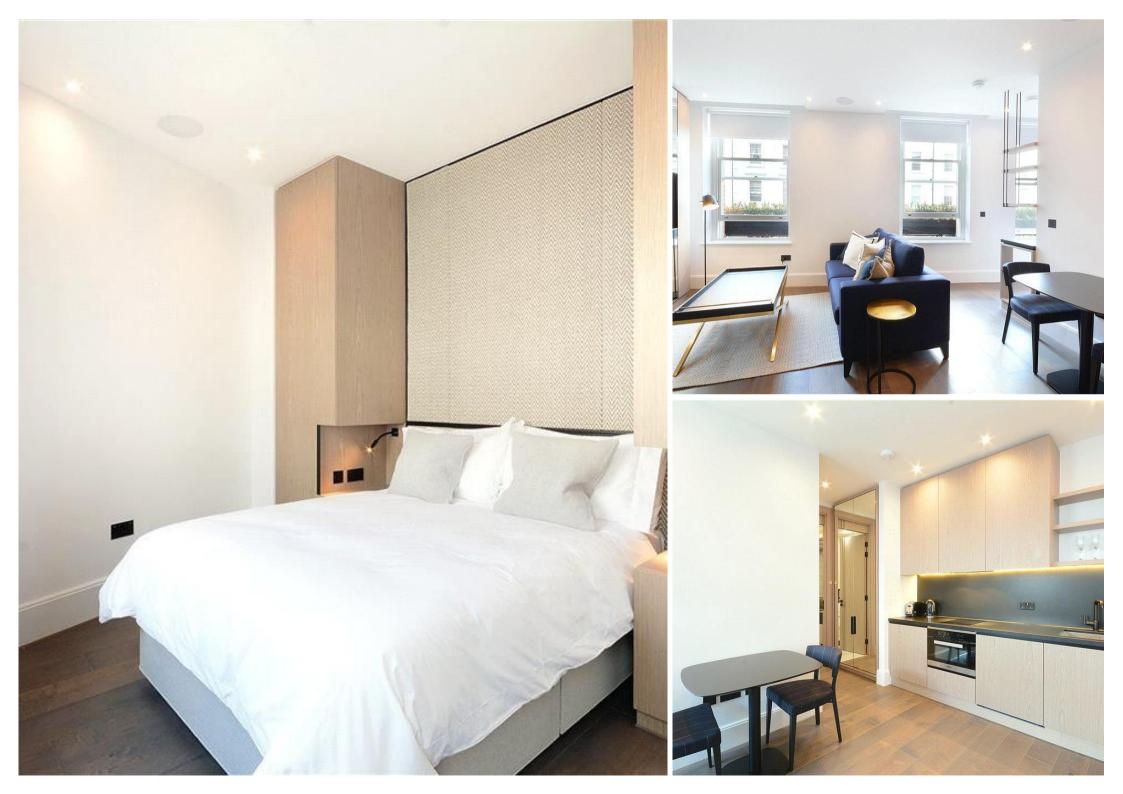

## Description

A beautifully presented first floor apartment, interior designed throughout by TH2 Designs. Accommodation comprises reception room and bedroom area, one shower room and open plan kitchen, fully fitted with Miele and Neff appliances. The apartment also benefits from comfort cooling and heating in the reception room and underfloor heating to shower room and hallway. One Brompton is a stunning new development benefitting from a full concierge service, a lift to all floors, CCTV security system and audio visual entry system. The Old Brompton Road is ideally situated for the fashionable shops and restaurants of both Knightsbridge and Chelsea, as well as transport links across central London.

- Reception room
- Bedroom area
- Open plan kitchen
- 1 Shower room
- First floor
- Lift
- 24 hour concierge
- Furnished throughout by TH2 Designs
- Approx. 385 sq ft (35 sq m)
- EPC: C