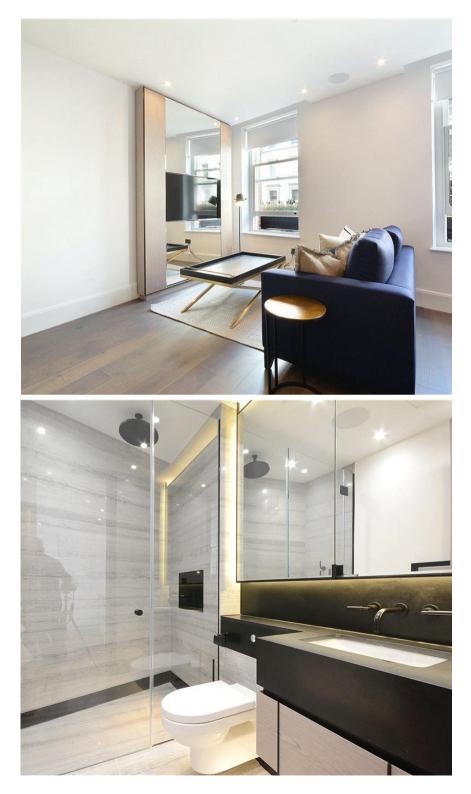

## Description

A beautifully presented first floor apartment, interior designed throughout by TH2 Designs. Accommodation comprises reception room and bedroom area, one shower room and open plan kitchen, fully fitted with Miele and Neff appliances. The apartment also benefits from comfort cooling and heating in the reception room and underfloor heating to shower room and hallway. One Brompton is a stunning new development benefitting from a full concierge service, a lift to all floors, CCTV security system and audio visual entry system. The Old Brompton Road is ideally situated for the fashionable shops and restaurants of both Knightsbridge and Chelsea, as well as transport links across central London.

- Reception room
- Bedroom area
- Open plan kitchen
- 1 Shower room
- First floor
- Lift
- 24 hour concierge
- Furnished throughout by TH2 Designs
- Approx. 385 sq ft (35 sq m)
- EPC: C