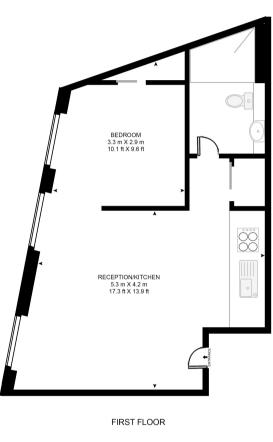

### Floorplan

#### CRESSWELL GARDENS

APPROXIMATE GROSS INTERNAL FLOOR AREA 385 SQ.FT (35.8 SQ.M)

HDDNA This floor plan has been defined by the RUSC Scole of Measurement. This floor plan and all others are for approximate representative purposes only and upon usage is agreed to as such by the cilent. WWW: hdvirtualant.com | TEL: 0203 974.1567 | EMAIL: info@ndvirtualant.com