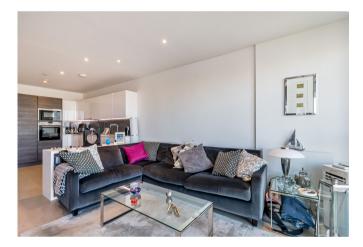

## **Key Features**

- 1 Bedroom
- 1 Bathroom
- 6th Floor modern apartment
- Balcony

- Stunning direct river views
- Secure underground parking
- 24 Hour concierge
- EPC: B

The accommodation comprises of open plan living with doors opening onto a balcony with far reaching river views. Modern and contemporary kitchen with integral appliances a large double bedroom and a modern bathroom.