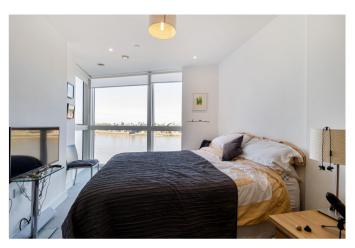

## **Key Features**

- 1 Bedroom
- 1 Bathroom
- 6th Floor modern apartment
- Balcony

- Stunning direct river views
- Secure underground parking
- 24 Hour concierge
- EPC: B

The accommodation comprises of open plan living with doors opening onto a balcony with far reaching river views. Modern and contemporary kitchen with integral appliances a large double bedroom and a modern bathroom.

## Sixth Floor Approx. 51.6 sq. metres (555.5 sq. feet) Balcony Basement Approx. 3.4 sq. metres (36.9 sq. feet) Bedroom 5.79m x 3.77m (19" x 12'5") Store 2.20m x 2.13m (7'1" x 7') Bathroom 2.42m x 2.13m (7'1" x 7')