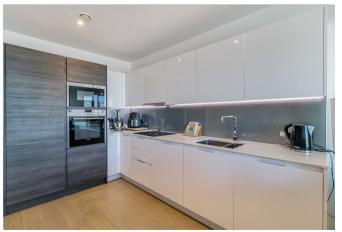

## **Key Features**

- 1 Bedroom
- 1 Bathroom
- 6th Floor modern apartment
- Balcony

- Stunning direct river views
- Secure underground parking
- 24 Hour concierge
- EPC: B

The accommodation comprises of open plan living with doors opening onto a balcony with far reaching river views. Modern and contemporary kitchen with integral appliances a large double bedroom and a modern bathroom.