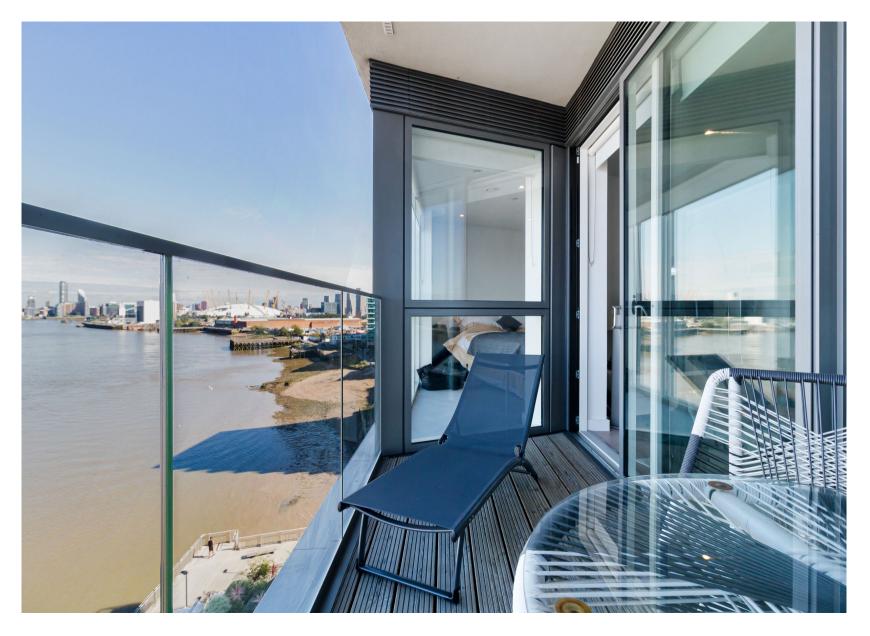

## **Key Features**

- 1 Bedroom
- 1 Bathroom
- 6th Floor modern apartment
- Balcony

- Stunning direct river views
- Secure underground parking
- 24 Hour concierge
- EPC: B

The accommodation comprises of open plan living with doors opening onto a balcony with far reaching river views. Modern and contemporary kitchen with integral appliances a large double bedroom and a modern bathroom.

Benefits from a luxury leisure complex that includes a heated indoor swimming pool, gym, tennis court, private residents garden and 24 hour concierge.

The River Gardens at Royal Greenwich is a vibrant new quarter stretching 300m along the banks of the Thames. Ideally positioned, adjacent to historic Greenwich Village and close to the world renowned O2 Arena, with panoramic views across the river to Canary Wharf, and the City of London.