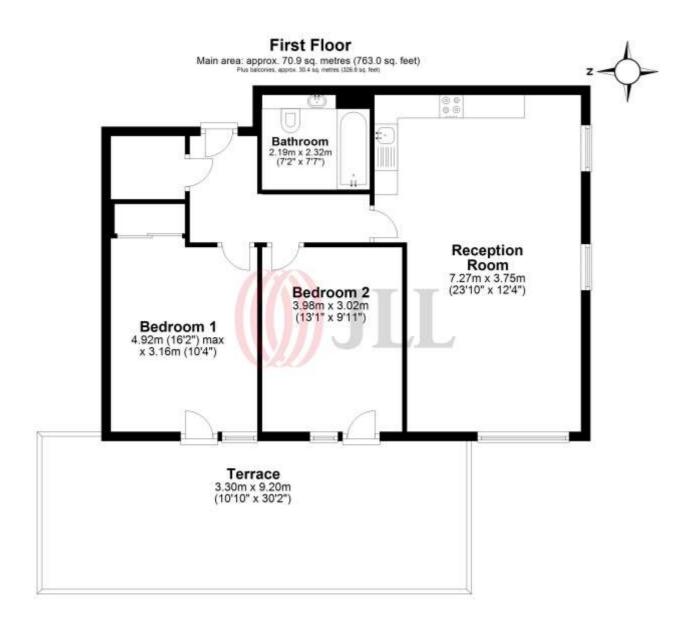

## **GROSSINTERNAL AREA**

763 sq ft (70.9 sq m)

## Main area: Approx. 70.9 sq. metres (763.0 sq. feet)

Plus balconies, approx. 30.4 sq. metres (326.8 sq. feet)

Floor Plan measurements are approximate and are for illustrative purposes only. While we do not doubt the floor plans accuracy, we make no guarantee, warranty or representation as to the accuracy and completeness of the floor plan.