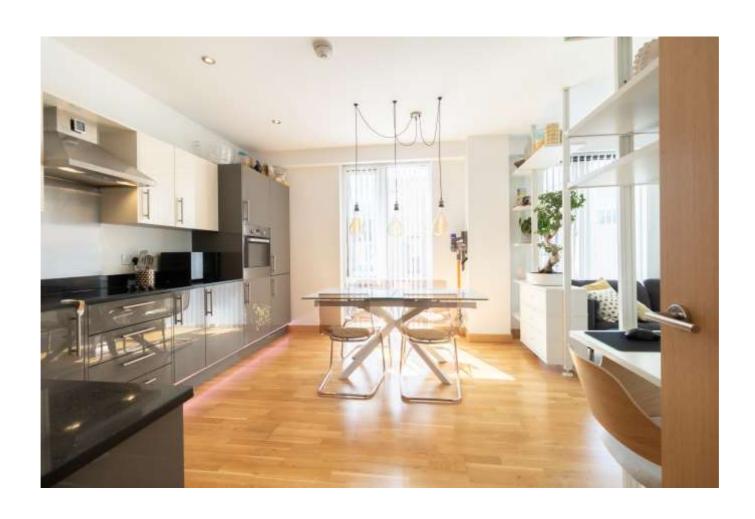

ELLIOT LODGE, CYRUS FIELD STREET, GREENWICH SE10

This beautifully presented two double bedroom apartment on the first floor of this secure modern development located moments from the Thames Path.

Finished to a high specification, the accommodation comprises entrance hall with built in storage, two double bedrooms, both with access onto a decked terrace, contemporary bathroom and a large open plan reception / fitted kitchen. The property also benefits from ceiling heights higher than most new built developments (262 cm), floor to ceiling windows giving plenty of light, secure underground parking which includes a power outlet and secure bike sheds.

Early viewings are highly recommended.

- 2 Double bedrooms
- 1 Bathroom
- 1st Floor modern apartment
- Terrace
- Secure underground allocated parking
- Secure bike sheds in carpark
- Beautifully presented throughout.
- Short walk into Greenwich Village
- Maze Hill mainline station
- Communal gardens
- Leasehold (993 years)
- EPC: B