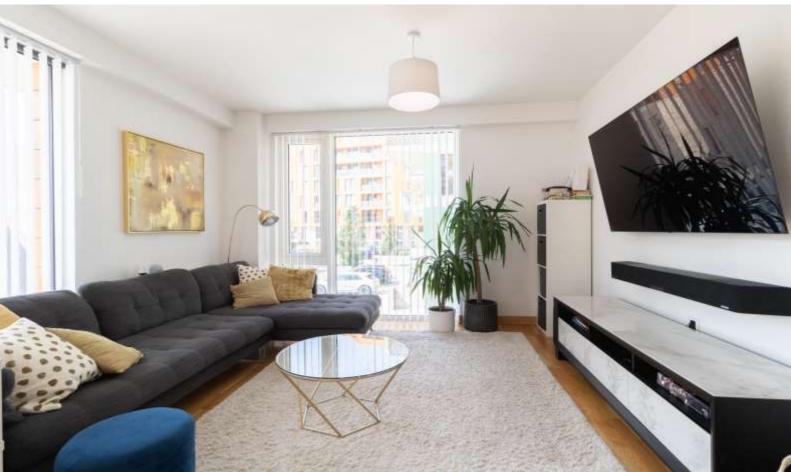

ELLIOT LODGE, CYRUS FIELD STREET, GREENWICH SE10

This beautifully presented two double bedroom apartment on the first floor of this secure modern development located moments from the Thames Path.

Finished to a high specification, the accommodation comprises entrance hall with built in storage, two double bedrooms, both with access onto a decked terrace, contemporary bathroom and a large open plan reception / fitted kitchen. The property also benefits from ceiling heights higher than most new built developments (262 cm), floor to ceiling windows giving plenty of light, secure underground parking which includes a power outlet and secure bike sheds.

Early viewings are highly recommended.

- 2 Double bedrooms
- 1 Bathroom
- 1st Floor modern apartment
- Terrace
- Secure underground allocated parking
- Secure bike sheds in carpark
- Beautifully presented throughout.
- Short walk into Greenwich Village
- Maze Hill mainline station
- Communal gardens
- Leasehold (993 years)
- EPC: B