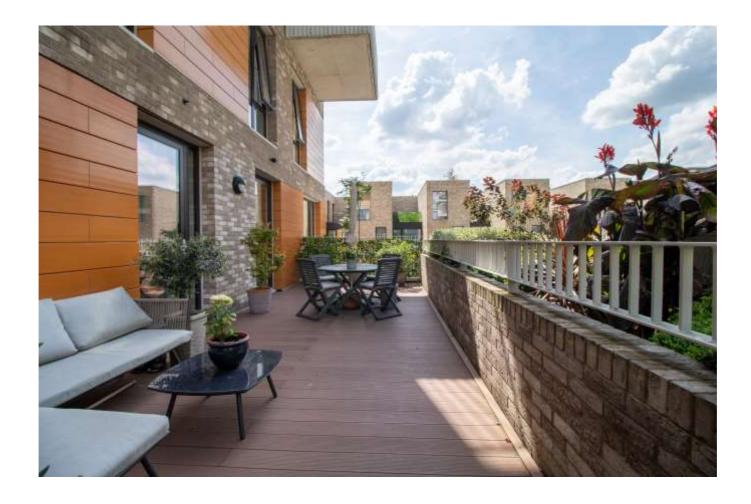

ELLIOT LODGE, CYRUS FIELD STREET, GREENWICH SE10

This beautifully presented two double bedroom apartment on the first floor of this secure modern development located moments from the Thames Path.

Finished to a high specification, the accommodation comprises entrance hall with built in storage, two double bedrooms, both with access onto a decked terrace, contemporary bathroom and a large open plan reception / fitted kitchen. The property also benefits from ceiling heights higher than most new built developments (262 cm), floor to ceiling windows giving plenty of light, secure underground parking which includes a power outlet and secure bike sheds.

Early viewings are highly recommended.

- 2 Double bedrooms
- 1 Bathroom
- 1st Floor modern apartment
- Terrace
- Secure underground allocated parking
- Secure bike sheds in carpark
- Beautifully presented throughout.
- Short walk into Greenwich Village
- Maze Hill mainline station
- Communal gardens
- Leasehold (993 years)
- EPC: B