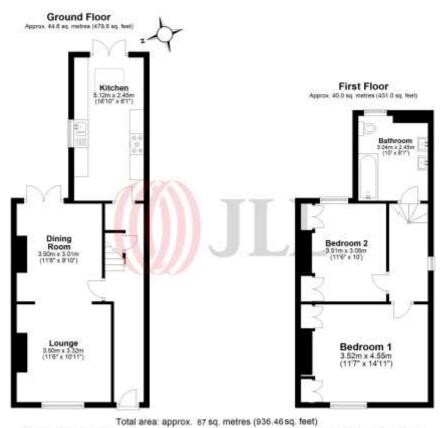

The accommodation comprises entrance hall with ample storage, large living room leading to balcony where you can enjoy panoramic views across the London skyline, modern and fully integrated kitchen, double bedroom and modern bathroom suite.

## **GROSSINTERNAL AREA**

512.5 sq ft (47.6 sq m)