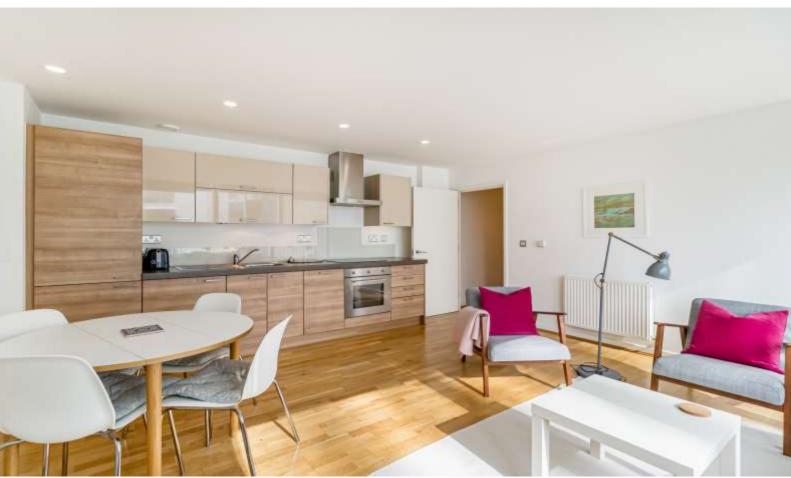

ATRIUM HEIGHTS, 4 LITTLE THAMES WALK, DEPTFORD SE8

Accommodation measures approximately 592 sqft and comprises a spacious entrance hallway with built in storage, double bedroom with built in wardrobe, and an open plan kitchen/reception, offering direct access to a private balcony.