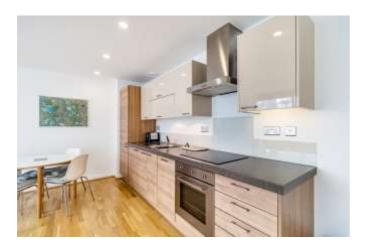

ATRIUM HEIGHTS, 4 LITTLE THAMES WALK, DEPTFORD SE8

Accommodation measures approximately 592 sqft and comprises a spacious entrance hallway with built in storage, double bedroom with built in wardrobe, and an open plan kitchen/reception, offering direct access to a private balcony.