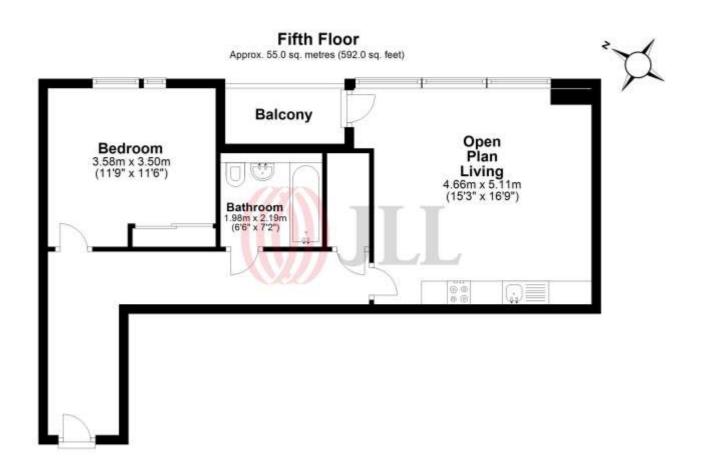

## **GROSSINTERNAL AREA**

592 sq ft (55.0 sq m)

## Total area: approx. 55.0 sq. metres (592.0 sq. feet)

Floor Plan measurements are approximate and are for illustrative purposes only. While we do not doubt the floor plans accuracy, we make no guarantee, warranty or representation as to the accuracy and completeness of the floor plan.

Plan produced using PlanUp.

22 College Approach Greenwich London SE10 9HY

These particulars are for general information only and do not constitute any part of an offer or contract. All statements contained therein are made without responsibility on the part of the vendors or lessors and are not to be relied upon as statement or representation of fact. Intending purchasers or lessees must satisfy themselves, by inspection, or otherwise, as to the correctness of each of the statements or dimensions contained in these particulars..