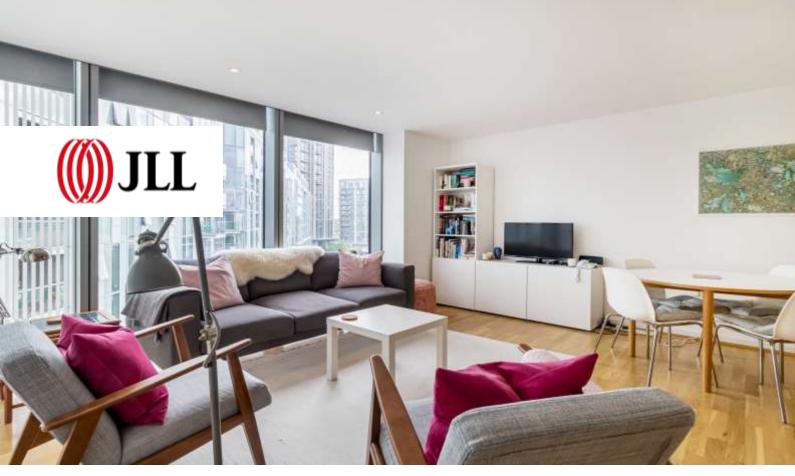

ATRIUM HEIGHTS, 4 LITTLE THAMES WALK, DEPTFORD SE8

Accommodation measures approximately 592 sqft and comprises a spacious entrance hallway with built in storage, double bedroom with built in wardrobe, and an open plan kitchen/reception, offering direct access to a private balcony.

Early viewings are highly recommended

- 1 Bedroom
- 1 Bathroom
- 5<sup>th</sup> Floor apartment
- Private balcony
- Underground parking
- Short walk to Greenwich Village
- Greenwich DLR and mainline station
- Concierge services
- Leasehold
- EPC: B