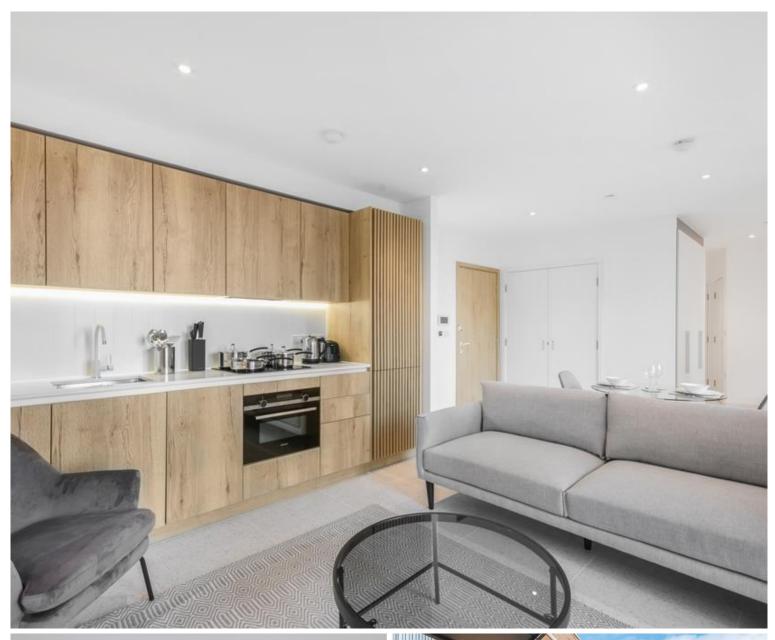

### Description

A stunning studio apartment situated on the 4th floor of Jacquard Point, part of the Silk District development, E1.

This luxury studio apartment offers great living space and if offered furnished The apartment comprises an open plan living room and integrated kitchen, separate sleeping area with large fitted wardrobes, bathroom with porcelain finish, tiled flooring throughout, good storage space and balcony overlooking the courtyard.

- Studio
- 1 Bathroom
- 4th Floor
- Balcony overlooking the courtyard
- Open-plan living space
- 24 hour concierge
- On-site gym, cinema room and resident's lounge
- 0.2 miles to Whitechapel Station
- Approx. 486 sq ft (45.2 sq m)
- Furnished