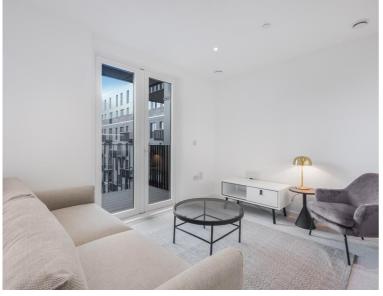

### Description

A stunning studio apartment situated on the 4th floor of Jacquard Point, part of the Silk District development, E1.

This luxury studio apartment offers great living space and if offered furnished The apartment comprises an open plan living room and integrated kitchen, separate sleeping area with large fitted wardrobes, bathroom with porcelain finish, tiled flooring throughout, good storage space and balcony overlooking the courtyard.

- Studio
- 1 Bathroom
- 4th Floor
- Balcony overlooking the courtyard
- Open-plan living space
- 24 hour concierge
- On-site gym, cinema room and resident's lounge
- 0.2 miles to Whitechapel Station
- Approx. 486 sq ft (45.2 sq m)
- Furnished