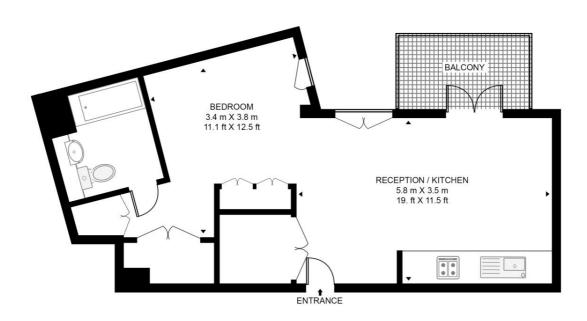

## Floorplan

486 sq ft | 45 sq m

### JACQUARD POINT, THE SILK DISTRICT

APPROXIMATE GROSS INTERNAL FLOOR AREA 486 SQ.FT (45.2 SQ.M)

#### FOURTH FLOOR

This floor plan has been defined by the RICS Code of Measurement. This floor plan and all others are for approximate representative purposes only and upon usage is agreed to as such by the client.