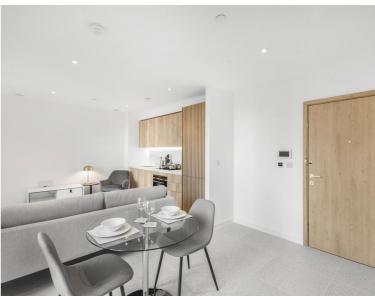

### Description

A stunning studio apartment situated on the 4th floor of Jacquard Point, part of the Silk District development, E1.

This luxury studio apartment offers great living space and if offered furnished The apartment comprises an open plan living room and integrated kitchen, separate sleeping area with large fitted wardrobes, bathroom with porcelain finish, tiled flooring throughout, good storage space and balcony overlooking the courtyard.

- Studio
- 1 Bathroom
- 4th Floor
- Balcony overlooking the courtyard
- Open-plan living space
- 24 hour concierge
- On-site gym, cinema room and resident's lounge
- 0.2 miles to Whitechapel Station
- Approx. 486 sq ft (45.2 sq m)
- Furnished