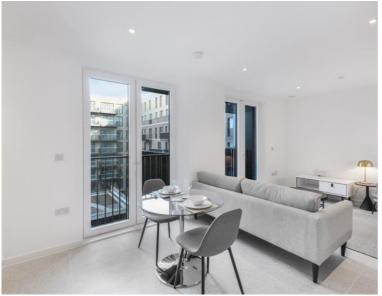

### Description

A stunning studio apartment situated on the 4th floor of Jacquard Point, part of the Silk District development, E1.

This luxury studio apartment offers great living space and if offered furnished The apartment comprises an open plan living room and integrated kitchen, separate sleeping area with large fitted wardrobes, bathroom with porcelain finish, tiled flooring throughout, good storage space and balcony overlooking the courtyard.

The Silk District is a development from Mount Anvil and offers its residents fantastic amenities which include 24 hour concierge, on site gym, cinema room, rooftop gardens and resident's lounge. The development is within easy reach of the City of London and in the heart of the Whitechapel regeneration area, approximately 0.3 miles from Whitechapel Underground / Crossrail station.

- Studio
- 1 Bathroom
- 4th Floor
- Balcony overlooking the courtyard
- Open-plan living space
- 24 hour concierge
- On-site gym, cinema room and resident's lounge
- 0.2 miles to Whitechapel Station
- Approx. 486 sq ft (45.2 sq m)
- Furnished