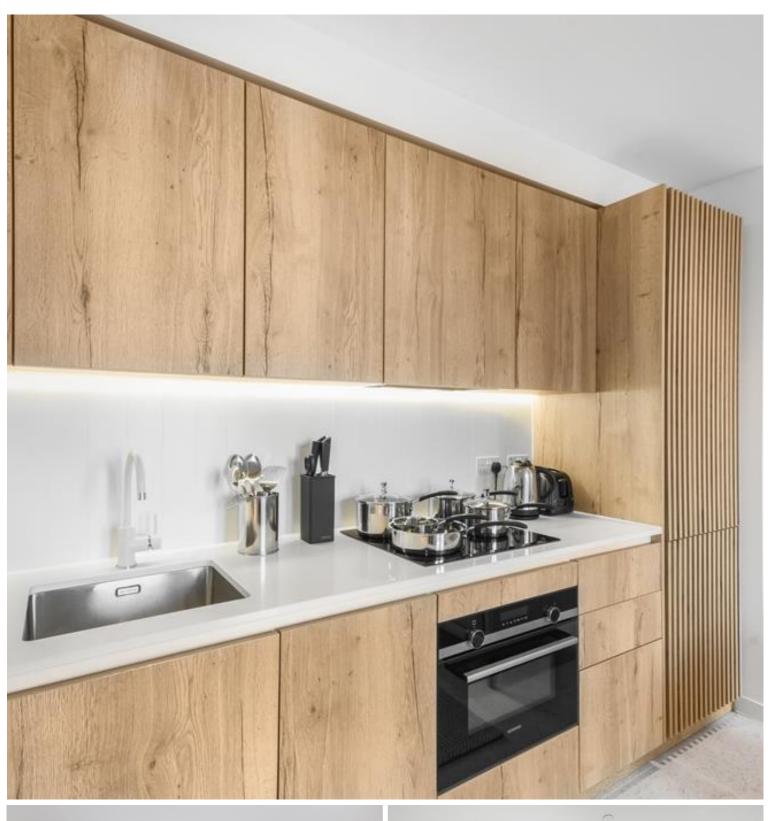

### Description

A stunning studio apartment situated on the 4th floor of Jacquard Point, part of the Silk District development, E1.

This luxury studio apartment offers great living space and if offered furnished The apartment comprises an open plan living room and integrated kitchen, separate sleeping area with large fitted wardrobes, bathroom with porcelain finish, tiled flooring throughout, good storage space and balcony overlooking the courtyard.