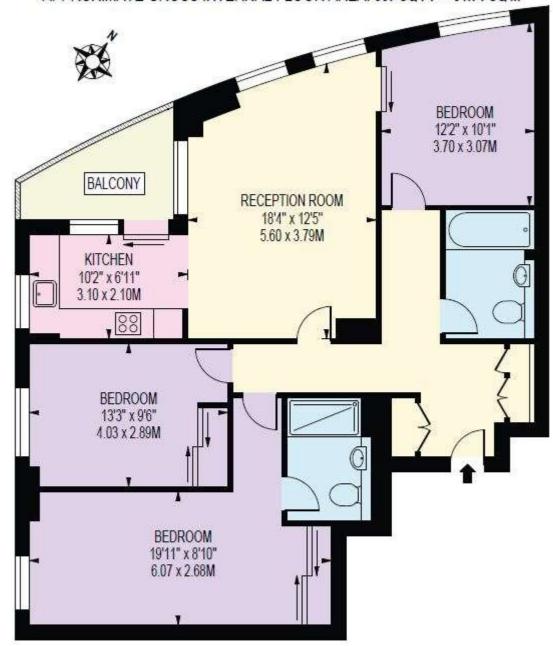

### **GROSSINTERNAL AREA**

987 sq ft (91.71 sq m)

# APPROXIMATE GROSS INTERNAL FLOOR AREA: 987 SQ FT - 91.71 SQ M

## SEVENTEENTH FLOOR FOR ILLUSTRATION PURPOSES ONLY

THIS FLOOR PLAN SHOULD BE USED AS A GENERAL OUTLINE FOR ISUIDANCE ONLY AND DOES NOT CONSTITUTE IN WHOLE OR IN PART AN OFFER OR CONTRACT.

ANY INTENDING PURCHASER OR LESSEE SHOULD SATISFY THEMSELVES BY INSPECTION, SEARCHES, ENDIFFIES AND FULL SURVEY AS TO THE CORRECTNESS OF EACH STATEMENT,
ANY AREAS, MEASUREMENTS OR DISTANCES QUOTED ARE APPROXIMATE AND SHOULD NOT SE USED TO VALUE A PROPERTY OR SE THE BASIS OF ANY SALE OR LET.