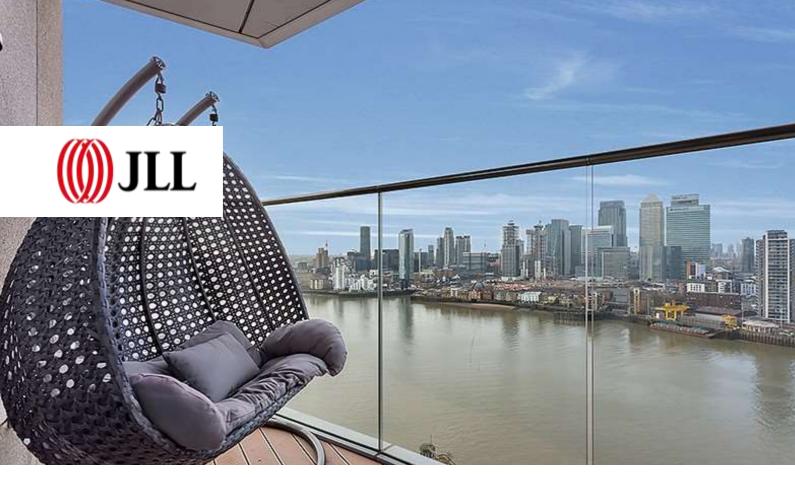

ARORA TOWER, GREENWICH SE10

A seventeenth floor, three double bedroom, two bathrooms apartment, located in this fantastic riverside development, Arora Tower at the O2 with direct River views over London. Residents will benefit from access to premier services provided by a neighbouring 5-star hotel, including pool and spa, gymnasium, restaurants and bars.

The accommodation comprises large entrance hall with built in storage, open plan reception room and fitted kitchen with access to a balcony with the most stunning river views. Three double bedrooms, master with en-suite shower room and a separate family bathroom.

The property is well located for great transport links together with parking and 24 hour concierge. The property comes with no onward chain.

Early viewings are highly recommended.

- 3 Double bedrooms
- 2 Bathrooms
- 17<sup>th</sup> Floor apartment
- Balcony
- Amazing views
- Parking
- On-site leisure facilities
- 24 Hour concierge
- Riverside development
- Close to North Greenwich Jubilee line
- EPC: B