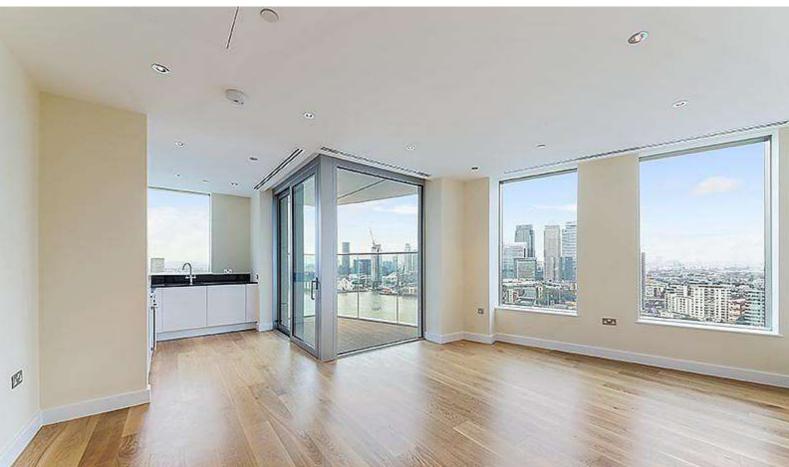

The accommodation comprises large entrance hall with built in storage, open plan reception room and fitted kitchen with access to a balcony with the most stunning river views. Three double bedrooms, master with en-suite shower room and a separate family bathroom.

The property is well located for great transport links together with parking and 24 hour concierge. The property comes with no onward chain.

Early viewings are highly recommended.

- 3 Double bedrooms
- 2 Bathrooms
- 17<sup>th</sup> Floor apartment
- Balcony
- Amazing views
- Parking
- On-site leisure facilities
- 24 Hour concierge
- Riverside development
- Close to North Greenwich Jubilee line
- EPC: B