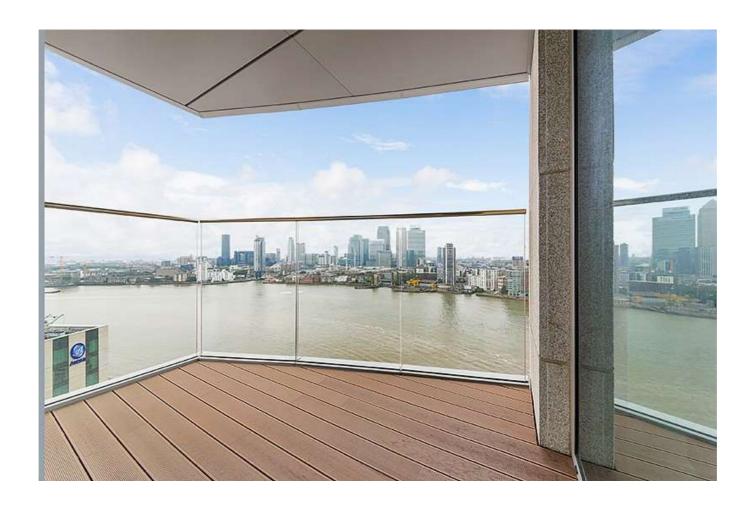

ARORA TOWER, GREENWICH SE10

A seventeenth floor, three double bedroom, two bathrooms apartment, located in this fantastic riverside development, Arora Tower at the O2 with direct River views over London. Residents will benefit from access to premier services provided by a neighbouring 5-star hotel, including pool and spa, gymnasium, restaurants and bars.

The accommodation comprises large entrance hall with built in storage, open plan reception room and fitted kitchen with access to a balcony with the most stunning river views. Three double bedrooms, master with en-suite shower room and a separate family bathroom.