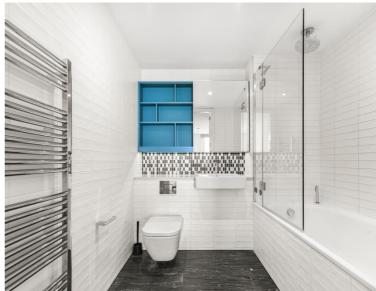

## Description

UNCLE is in one of the tallest high-rise buildings in London. This spacious one-bedroom apartment is furnished to an exceptional standard. The apartment has an open plan design and is finished to a high specification throughout, benefitting from a stylish kitchen with integrated Siemens appliances, spacious living and dining area leading to a large private balcony, contemporary bathroom, bedroom designed with built in wardrobes and wood floor throughout.

Pictures for illustration purposes.

Residents have access to a range of amenities, including a 24 hour residents' gym and a 45th floor sky lounge with panoramic views, and access to high speed fibre broadband up to 1GB. UNCLE has a 24/7 on site team to whom are dedicated to bringing high-quality homes and renting as it should be. UNCLE believes you shouldn't have to own a home to be treated like a home owner.

- Modern Apartment
- 29th Floor
- Balcony
- 24hr Concierge
- Residents Gym
- Residents Lounge and Work Space
- Open-Plan Kitchen
- Furnished
- Wooden Flooring
- Pictures for Illustration