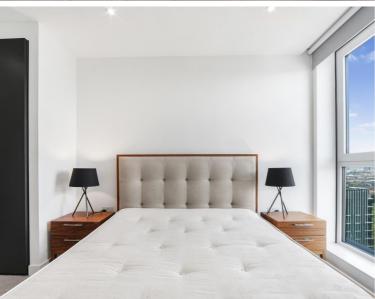

## Description

UNCLE is in one of the tallest high-rise buildings in London. This spacious one-bedroom apartment is furnished to an exceptional standard. The apartment has an open plan design and is finished to a high specification throughout, benefitting from a stylish kitchen with integrated Siemens appliances, spacious living and dining area leading to a large private balcony, contemporary bathroom, bedroom designed with built in wardrobes and wood floor throughout.

Pictures for illustration purposes.

Residents have access to a range of amenities, including a 24 hour residents' gym and a 45th floor sky lounge with panoramic views, and access to high speed fibre broadband up to 1GB. UNCLE has a 24/7 on site team to whom are dedicated to bringing high-quality homes and renting as it should be. UNCLE believes you shouldn't have to own a home to be treated like a home owner.

- Modern Apartment
- 29th Floor
- Balcony
- 24hr Concierge
- Residents Gym
- Residents Lounge and Work Space
- Open-Plan Kitchen
- Furnished
- Wooden Flooring
- Pictures for Illustration