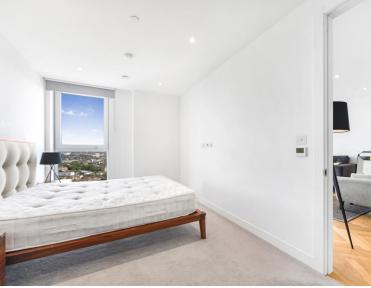

## Description

UNCLE is in one of the tallest high-rise buildings in London. This spacious one-bedroom apartment is furnished to an exceptional standard. The apartment has an open plan design and is finished to a high specification throughout, benefitting from a stylish kitchen with integrated Siemens appliances, spacious living and dining area leading to a large private balcony, contemporary bathroom, bedroom designed with built in wardrobes and wood floor throughout.

Pictures for illustration purposes.

Residents have access to a range of amenities, including a 24 hour residents' gym and a 45th floor sky lounge with panoramic views, and access to high speed fibre broadband up to 1GB. UNCLE has a 24/7 on site team to whom are dedicated to bringing high-quality homes and renting as it should be. UNCLE believes you shouldn't have to own a home to be treated like a home owner.

- Modern Apartment
- 29th Floor
- Balcony
- 24hr Concierge
- Residents Gym
- Residents Lounge and Work Space
- Open-Plan Kitchen
- Furnished
- Wooden Flooring
- Pictures for Illustration