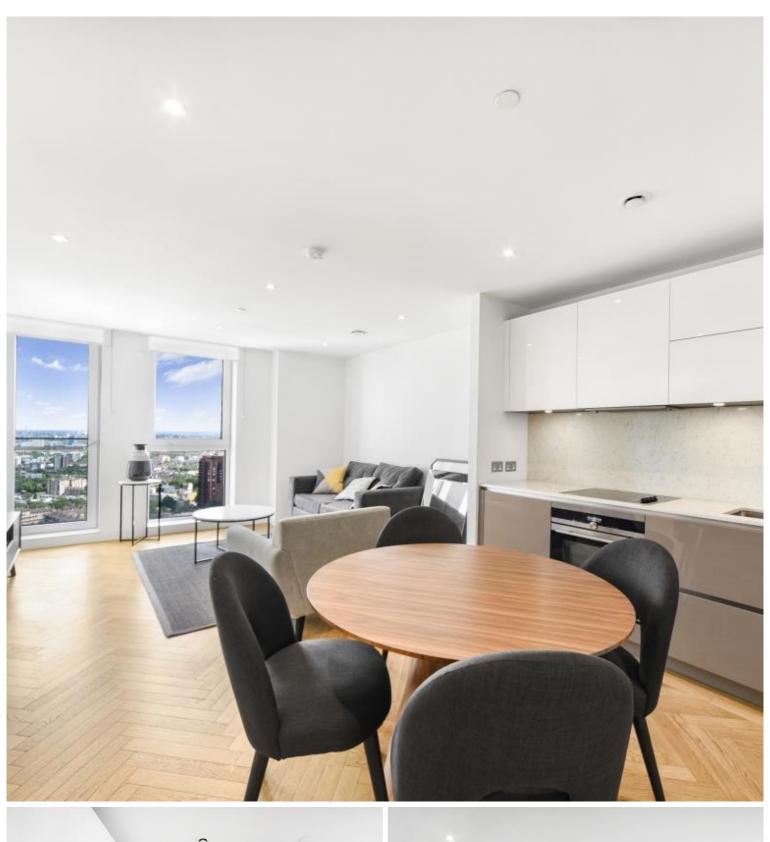

## Description

UNCLE is in one of the tallest high-rise buildings in London. This spacious one-bedroom apartment is furnished to an exceptional standard. The apartment has an open plan design and is finished to a high specification throughout, benefitting from a stylish kitchen with integrated Siemens appliances, spacious living and dining area leading to a large private balcony, contemporary bathroom, bedroom designed with built in wardrobes and wood floor throughout.

Pictures for illustration purposes.

Residents have access to a range of amenities, including a 24 hour residents' gym and a 45th floor sky lounge with panoramic views, and access to high speed fibre broadband up to 1GB. UNCLE has a 24/7 on site team to whom are dedicated to bringing high-quality homes and renting as it should be. UNCLE believes you shouldn't have to own a home to be treated like a home owner.

- Modern Apartment
- 29th Floor
- Balcony
- 24hr Concierge
- Residents Gym
- Residents Lounge and Work Space
- Open-Plan Kitchen
- Furnished
- Wooden Flooring
- Pictures for Illustration