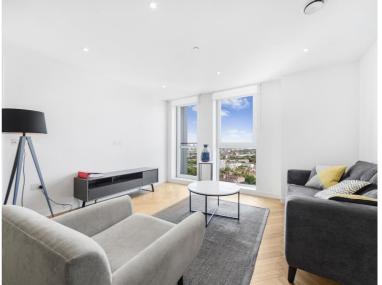

## Description

UNCLE is in one of the tallest high-rise buildings in London. This spacious one-bedroom apartment is furnished to an exceptional standard. The apartment has an open plan design and is finished to a high specification throughout, benefitting from a stylish kitchen with integrated Siemens appliances, spacious living and dining area leading to a large private balcony, contemporary bathroom, bedroom designed with built in wardrobes and wood floor throughout.

Pictures for illustration purposes.

Residents have access to a range of amenities, including a 24 hour residents' gym and a 45th floor sky lounge with panoramic views, and access to high speed fibre broadband up to 1GB. UNCLE has a 24/7 on site team to whom are dedicated to bringing high-quality homes and renting as it should be. UNCLE believes you shouldn't have to own a home to be treated like a home owner.

- Modern Apartment
- 29th Floor
- Balcony
- 24hr Concierge
- Residents Gym
- Residents Lounge and Work Space
- Open-Plan Kitchen
- Furnished
- Wooden Flooring
- Pictures for Illustration