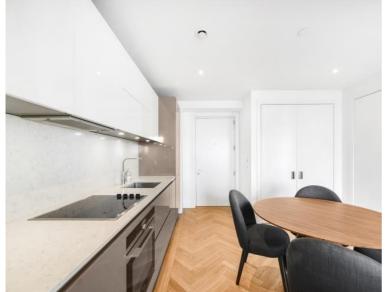

## Description

UNCLE is in one of the tallest high-rise buildings in London. This spacious one-bedroom apartment is furnished to an exceptional standard. The apartment has an open plan design and is finished to a high specification throughout, benefitting from a stylish kitchen with integrated Siemens appliances, spacious living and dining area leading to a large private balcony, contemporary bathroom, bedroom designed with built in wardrobes and wood floor throughout.

Pictures for illustration purposes.

Residents have access to a range of amenities, including a 24 hour residents' gym and a 45th floor sky lounge with panoramic views, and access to high speed fibre broadband up to 1GB. UNCLE has a 24/7 on site team to whom are dedicated to bringing high-quality homes and renting as it should be. UNCLE believes you shouldn't have to own a home to be treated like a home owner.

- Modern Apartment
- 29th Floor
- Balcony
- 24hr Concierge
- Residents Gym
- Residents Lounge and Work Space
- Open-Plan Kitchen
- Furnished
- Wooden Flooring
- Pictures for Illustration