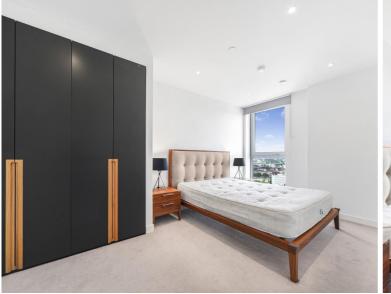

## Description

UNCLE is in one of the tallest high-rise buildings in London. This spacious one-bedroom apartment is furnished to an exceptional standard. The apartment has an open plan design and is finished to a high specification throughout, benefitting from a stylish kitchen with integrated Siemens appliances, spacious living and dining area leading to a large private balcony, contemporary bathroom, bedroom designed with built in wardrobes and wood floor throughout.

Pictures for illustration purposes.

Residents have access to a range of amenities, including a 24 hour residents' gym and a 45th floor sky lounge with panoramic views, and access to high speed fibre broadband up to 1GB. UNCLE has a 24/7 on site team to whom are dedicated to bringing high-quality homes and renting as it should be. UNCLE believes you shouldn't have to own a home to be treated like a home owner.

- Modern Apartment
- 29th Floor
- Balcony
- 24hr Concierge
- Residents Gym
- Residents Lounge and Work Space
- Open-Plan Kitchen
- Furnished
- Wooden Flooring
- Pictures for Illustration