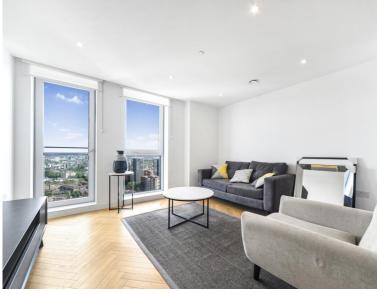

## Description

UNCLE is in one of the tallest high-rise buildings in London. This spacious one-bedroom apartment is furnished to an exceptional standard. The apartment has an open plan design and is finished to a high specification throughout, benefitting from a stylish kitchen with integrated Siemens appliances, spacious living and dining area leading to a large private balcony, contemporary bathroom, bedroom designed with built in wardrobes and wood floor throughout.

Pictures for illustration purposes.

Residents have access to a range of amenities, including a 24 hour residents' gym and a 45th floor sky lounge with panoramic views, and access to high speed fibre broadband up to 1GB. UNCLE has a 24/7 on site team to whom are dedicated to bringing high-quality homes and renting as it should be. UNCLE believes you shouldn't have to own a home to be treated like a home owner.

- Modern Apartment
- 29th Floor
- Balcony
- 24hr Concierge
- Residents Gym
- Residents Lounge and Work Space
- Open-Plan Kitchen
- Furnished
- Wooden Flooring
- Pictures for Illustration