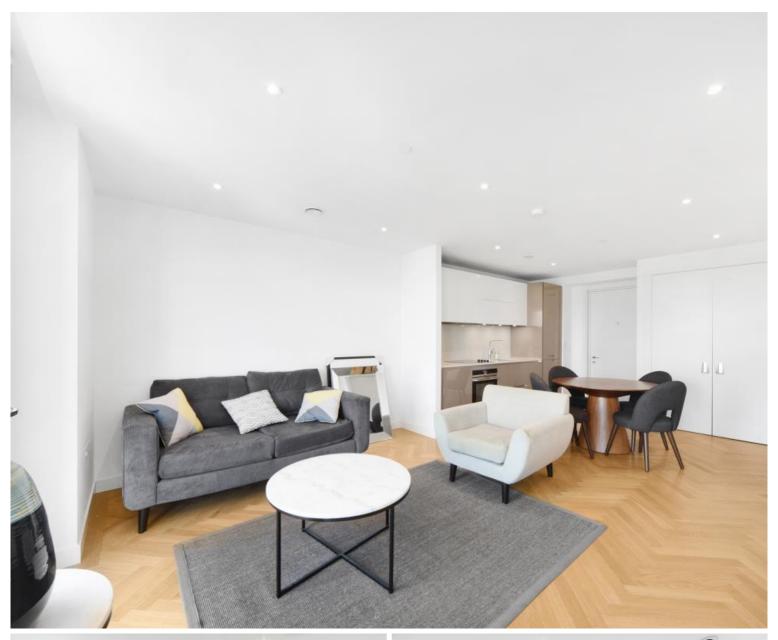

## Description

UNCLE is in one of the tallest high-rise buildings in London. This spacious one-bedroom apartment is furnished to an exceptional standard. The apartment has an open plan design and is finished to a high specification throughout, benefitting from a stylish kitchen with integrated Siemens appliances, spacious living and dining area leading to a large private balcony, contemporary bathroom, bedroom designed with built in wardrobes and wood floor throughout.

Pictures for illustration purposes.

Residents have access to a range of amenities, including a 24 hour residents' gym and a 45th floor sky lounge with panoramic views, and access to high speed fibre broadband up to 1GB. UNCLE has a 24/7 on site team to whom are dedicated to bringing high-quality homes and renting as it should be. UNCLE believes you shouldn't have to own a home to be treated like a home owner.

- Modern Apartment
- 29th Floor
- Balcony
- 24hr Concierge
- Residents Gym
- Residents Lounge and Work Space
- Open-Plan Kitchen
- Furnished
- Wooden Flooring
- Pictures for Illustration