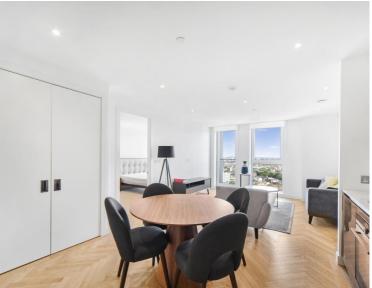

## Description

UNCLE is in one of the tallest high-rise buildings in London. This spacious one-bedroom apartment is furnished to an exceptional standard. The apartment has an open plan design and is finished to a high specification throughout, benefitting from a stylish kitchen with integrated Siemens appliances, spacious living and dining area leading to a large private balcony, contemporary bathroom, bedroom designed with built in wardrobes and wood floor throughout.

Pictures for illustration purposes.

Residents have access to a range of amenities, including a 24 hour residents' gym and a 45th floor sky lounge with panoramic views, and access to high speed fibre broadband up to 1GB. UNCLE has a 24/7 on site team to whom are dedicated to bringing high-quality homes and renting as it should be. UNCLE believes you shouldn't have to own a home to be treated like a home owner.

- Modern Apartment
- 29th Floor
- Balcony
- 24hr Concierge
- Residents Gym
- Residents Lounge and Work Space
- Open-Plan Kitchen
- Furnished
- Wooden Flooring
- Pictures for Illustration