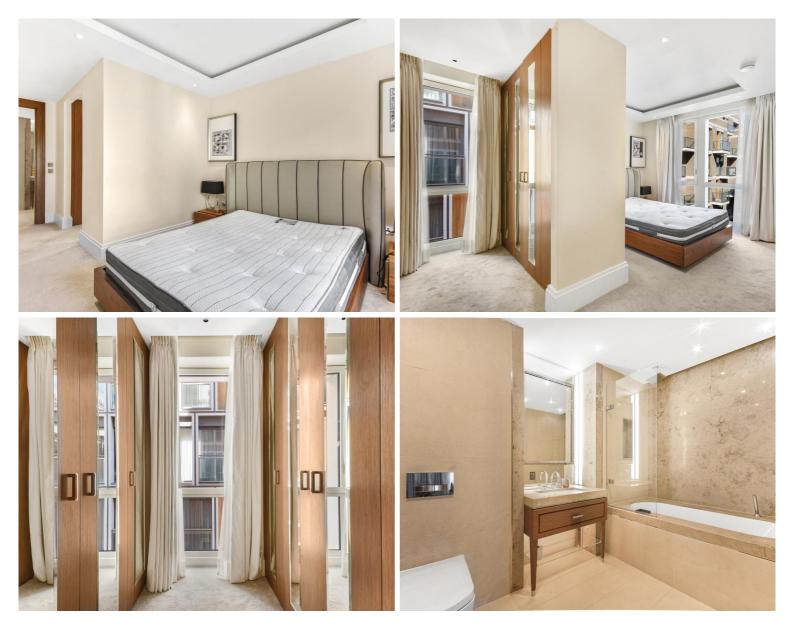

## Description

A luxurious 5th floor apartment in the sought after 190 Strand, Westminster, WC2.

With 1031 sq ft this stunning 2 bedroom apartment has amazing living space. The property comprises a large reception and balcony with stunning views of the Thames towards the London Eye and Houses of Parliament, 2 double bedrooms with fitted wardrobes to master, 2 luxury bathrooms, fully fitted kitchen and wooden flooring.

- 2 Bedrooms
- 2 Bathrooms
- 5th floor
- Balcony with views of the Thames
- Wooden flooring
- On site leisure facilities and 24 hour concierge
- 0.2 miles from Temple station
- Approx. 1,031 sq ft (95.8 sq m)
- Furnished
- EPC: B