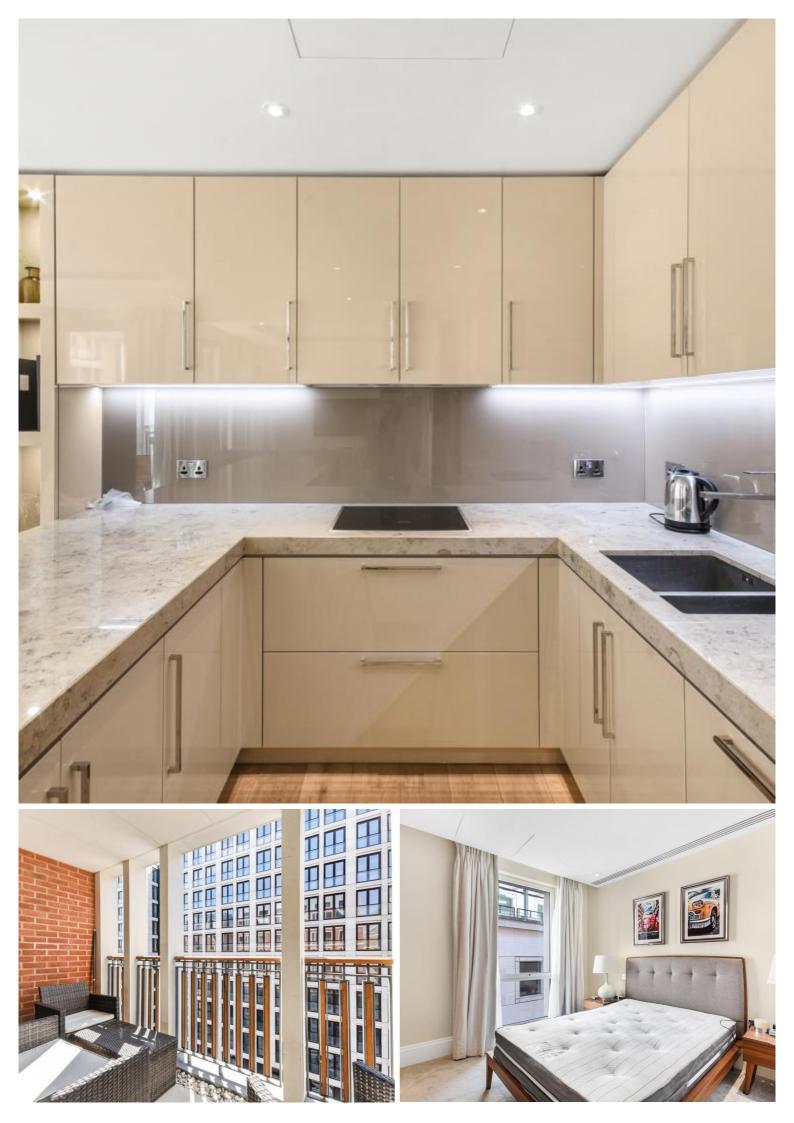

## Description

A luxurious 5th floor apartment in the sought after 190 Strand, Westminster, WC2.

With 1031 sq ft this stunning 2 bedroom apartment has amazing living space. The property comprises a large reception and balcony with stunning views of the Thames towards the London Eye and Houses of Parliament, 2 double bedrooms with fitted wardrobes to master, 2 luxury bathrooms, fully fitted kitchen and wooden flooring.

- 2 Bedrooms
- 2 Bathrooms
- 5th floor
- Balcony with views of the Thames
- Wooden flooring
- On site leisure facilities and 24 hour concierge
- 0.2 miles from Temple station
- Approx. 1,031 sq ft (95.8 sq m)
- Furnished
- EPC: B