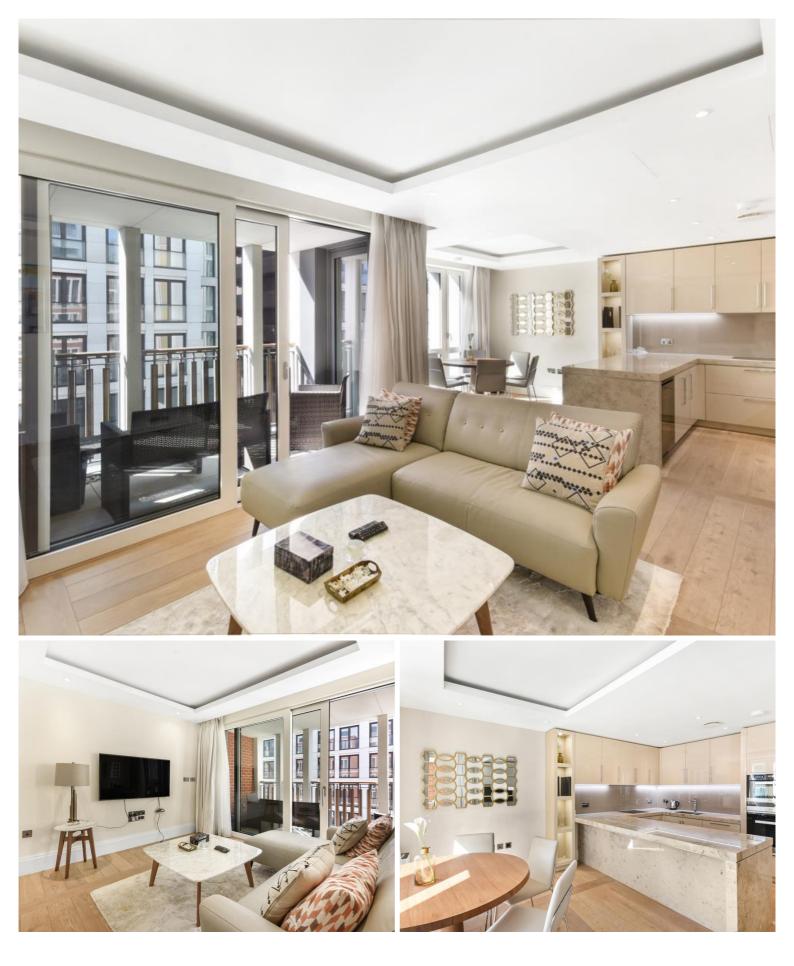

## Description

A luxurious 5th floor apartment in the sought after 190 Strand, Westminster, WC2.

With 1031 sq ft this stunning 2 bedroom apartment has amazing living space. The property comprises a large reception and balcony with stunning views of the Thames towards the London Eye and Houses of Parliament, 2 double bedrooms with fitted wardrobes to master, 2 luxury bathrooms, fully fitted kitchen and wooden flooring.

- 2 Bedrooms
- 2 Bathrooms
- 5th floor
- Balcony with views of the Thames
- Wooden flooring
- On site leisure facilities and 24 hour concierge
- 0.2 miles from Temple station
- Approx. 1,031 sq ft (95.8 sq m)
- Furnished
- EPC: B