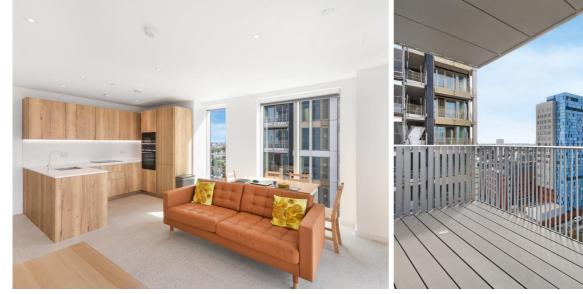

### Description

A stunning two bedroom within Jacquard Point, the Silk District, E1.

This luxury apartment situated on the 15th floor offers great living space and is offered fully furnished. The apartment comprises an open plan living room and integrated kitchen, separate sleeping area with large fitted wardrobes, bathroom with porcelain finish, tiled flooring throughout and good storage space.

The Silk District is a development from Mount Anvil and offers its residents fantastic amenities which include 24 hour concierge, on site gym, cinema room, rooftop gardens and resident's lounge. The development is within easy reach of the City of London and in the heart of the Whitechapel regeneration area, approximately 0.3 miles from Whitechapel Underground / Crossrail station.

- 2 Bedrooms
- 2 Bathrooms
- 15th Floor
- Balcony overlooking courtyard
- Rooftop gardens
- 24 hour concierge
- On-site leisure facilities including cinema and gym
- 0.3 miles from Whitechapel Station
- Approx. 770 sq ft (71.5 sq m)
- Furnished