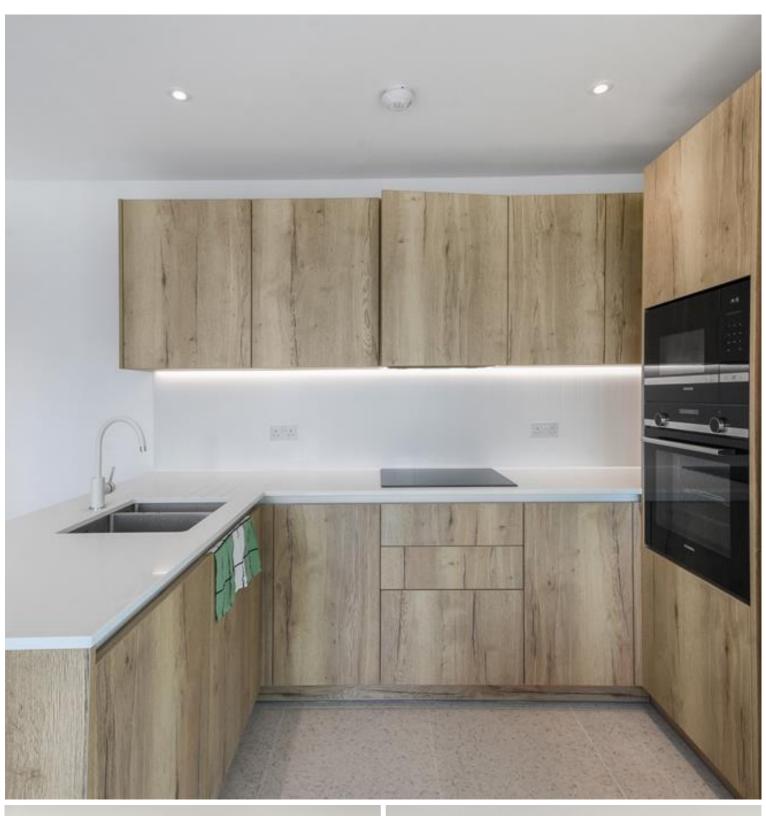

### Description

A stunning two bedroom within Jacquard Point, the Silk District, E1.

This luxury apartment situated on the 15th floor offers great living space and is offered fully furnished. The apartment comprises an open plan living room and integrated kitchen, separate sleeping area with large fitted wardrobes, bathroom with porcelain finish, tiled flooring throughout and good storage space.