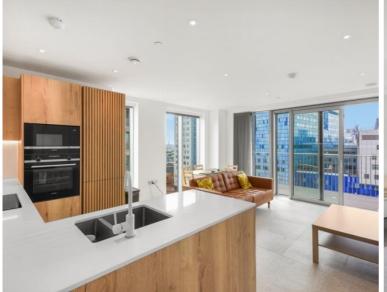

### Description

A stunning two bedroom within Jacquard Point, the Silk District, E1.

This luxury apartment situated on the 15th floor offers great living space and is offered fully furnished. The apartment comprises an open plan living room and integrated kitchen, separate sleeping area with large fitted wardrobes, bathroom with porcelain finish, tiled flooring throughout and good storage space.

The Silk District is a development from Mount Anvil and offers its residents fantastic amenities which include 24 hour concierge, on site gym, cinema room, rooftop gardens and resident's lounge. The development is within easy reach of the City of London and in the heart of the Whitechapel regeneration area, approximately 0.3 miles from Whitechapel Underground / Crossrail station.

- 2 Bedrooms
- 2 Bathrooms
- 15th Floor
- Balcony overlooking courtyard
- Rooftop gardens
- 24 hour concierge
- On-site leisure facilities including cinema and gym
- 0.3 miles from Whitechapel Station
- Approx. 770 sq ft (71.5 sq m)
- Furnished