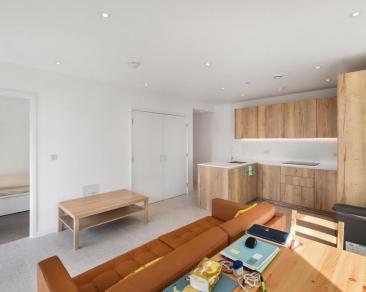

### Description

A stunning two bedroom within Jacquard Point, the Silk District, E1.

This luxury apartment situated on the 15th floor offers great living space and is offered fully furnished. The apartment comprises an open plan living room and integrated kitchen, separate sleeping area with large fitted wardrobes, bathroom with porcelain finish, tiled flooring throughout and good storage space.

- 2 Bedrooms
- 2 Bathrooms
- 15th Floor
- Balcony overlooking courtyard
- Rooftop gardens
- 24 hour concierge
- On-site leisure facilities including cinema and gym
- 0.3 miles from Whitechapel Station
- Approx. 770 sq ft (71.5 sq m)
- Furnished