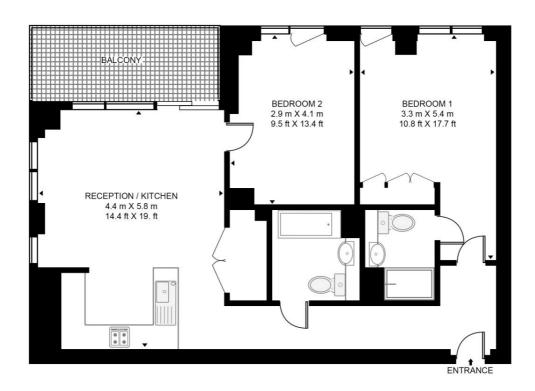

## Floorplan

770 sq ft | 72 sq m

### JAQUARD POINT, THE SILK DISTRICT

APPROXIMATE GROSS INTERNAL FLOOR AREA 770 SQ.FT (71.5 SQ.M)

#### FIFTEENTH FLOOR

This floor plan has been defined by the RICS Code of Measurement. This floor plan and all others are for approximate representative purposes only and upon usage is agreed to as such by the client.