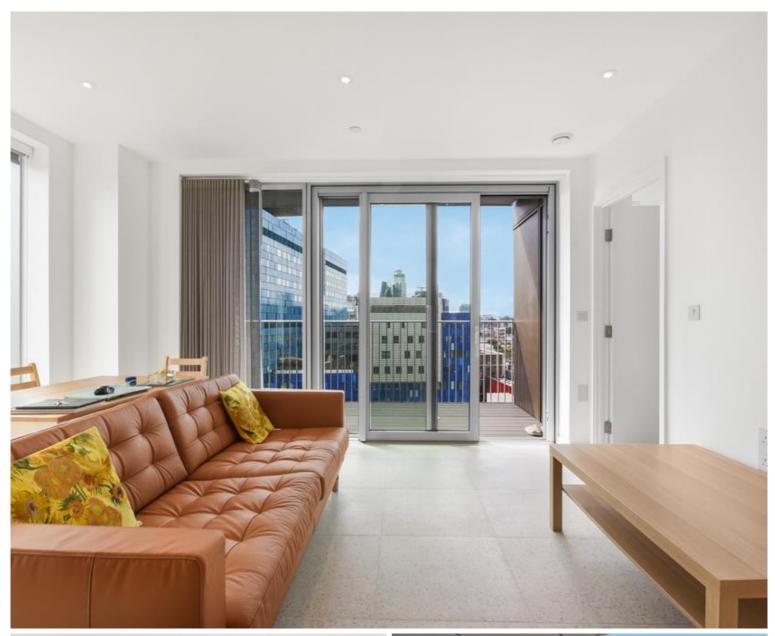

### Description

A stunning two bedroom within Jacquard Point, the Silk District, E1.

This luxury apartment situated on the 15th floor offers great living space and is offered fully furnished. The apartment comprises an open plan living room and integrated kitchen, separate sleeping area with large fitted wardrobes, bathroom with porcelain finish, tiled flooring throughout and good storage space.

The Silk District is a development from Mount Anvil and offers its residents fantastic amenities which include 24 hour concierge, on site gym, cinema room, rooftop gardens and resident's lounge. The development is within easy reach of the City of London and in the heart of the Whitechapel regeneration area, approximately 0.3 miles from Whitechapel Underground / Crossrail station.

- 2 Bedrooms
- 2 Bathrooms
- 15th Floor
- Balcony overlooking courtyard
- Rooftop gardens
- 24 hour concierge
- On-site leisure facilities including cinema and gym
- 0.3 miles from Whitechapel Station
- Approx. 770 sq ft (71.5 sq m)
- Furnished