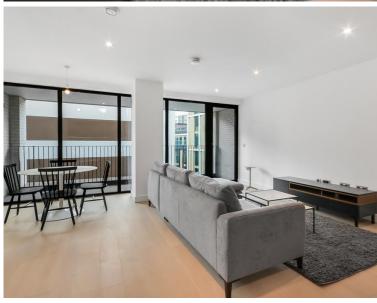

### Description

A luxury 2 bedroom apartment in Cassia Building, Shoreditch Exchange, a development by Regal Homes.

Situated on the 4th floor and offered on a fully furnished basis, this stunning apartment comprises 2 double bedrooms with fitted wardrobes to each bedroom, spacious open plan living area with large balcony facing towards the City, fully fitted kitchen with integrated Siemens appliances, contemporary bathroom, wood flooring and excellent storage space.

Shoreditch Exchange has fantastic amenities which include 24 hour concierge, on site gymnasium and private cinema, along with a rooftop terrace. The development is moments from Hoxton station (0.1 mile), well situated for the City of London and in the heart of Shoreditch.

- 2 Bedrooms
- 1 Bathroom
- 4th Floor
- Large Balcony
- Roof Terrace
- 24 hour concierge
- On-site leisure facilities including gym and private cinema
- 0.1 miles from Hoxton Station
- Approx. 794 sq ft (73.8 sq m)
- Furnished