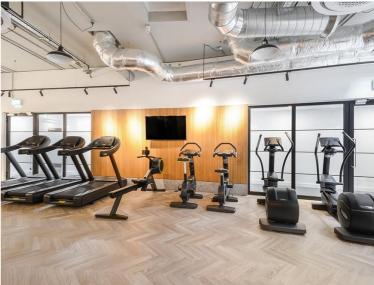

Shoreditch Exchange has fantastic amenities which include 24 hour concierge, on site gymnasium and private cinema, along with a rooftop terrace. The development is moments from Hoxton station (0.1 mile), well situated for the City of London and in the heart of Shoreditch.

- 2 Bedrooms
- 1 Bathroom
- 4th Floor
- Large Balcony
- Roof Terrace
- 24 hour concierge
- On-site leisure facilities including gym and private cinema
- 0.1 miles from Hoxton Station
- Approx. 794 sq ft (73.8 sq m)
- Furnished