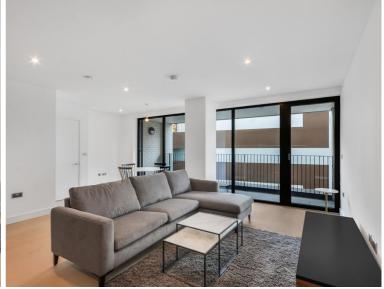

### Description

A luxury 2 bedroom apartment in Cassia Building, Shoreditch Exchange, a development by Regal Homes.

Situated on the 4th floor and offered on a fully furnished basis, this stunning apartment comprises 2 double bedrooms with fitted wardrobes to each bedroom, spacious open plan living area with large balcony facing towards the City, fully fitted kitchen with integrated Siemens appliances, contemporary bathroom, wood flooring and excellent storage space.

Shoreditch Exchange has fantastic amenities which include 24 hour concierge, on site gymnasium and private cinema, along with a rooftop terrace. The development is moments from Hoxton station (0.1 mile), well situated for the City of London and in the heart of Shoreditch.

- 2 Bedrooms
- 1 Bathroom
- 4th Floor
- Large Balcony
- Roof Terrace
- 24 hour concierge
- On-site leisure facilities including gym and private cinema
- 0.1 miles from Hoxton Station
- Approx. 794 sq ft (73.8 sq m)
- Furnished