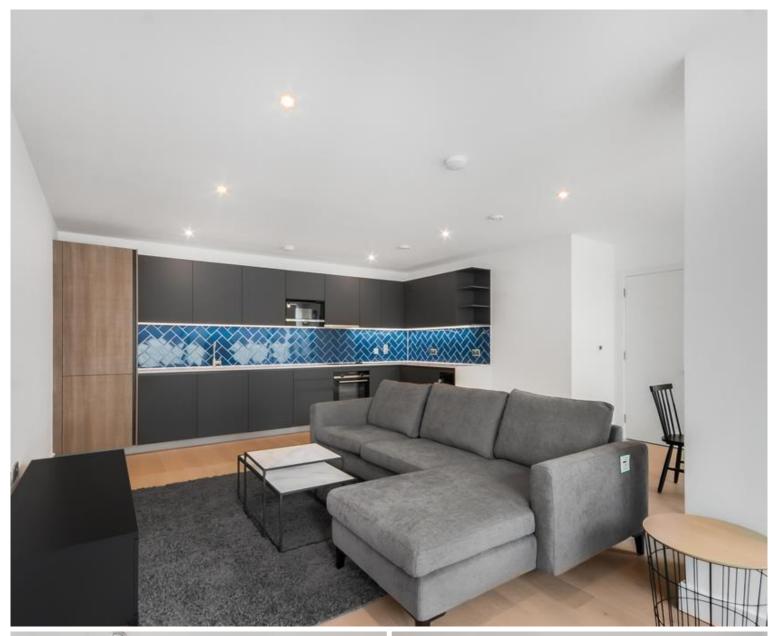

### Description

A luxury 2 bedroom apartment in Cassia Building, Shoreditch Exchange, a development by Regal Homes.

Situated on the 4th floor and offered on a fully furnished basis, this stunning apartment comprises 2 double bedrooms with fitted wardrobes to each bedroom, spacious open plan living area with large balcony facing towards the City, fully fitted kitchen with integrated Siemens appliances, contemporary bathroom, wood flooring and excellent storage space.

Shoreditch Exchange has fantastic amenities which include 24 hour concierge, on site gymnasium and private cinema, along with a rooftop terrace. The development is moments from Hoxton station (0.1 mile), well situated for the City of London and in the heart of Shoreditch.

- 2 Bedrooms
- 1 Bathroom
- 4th Floor
- Large Balcony
- Roof Terrace
- 24 hour concierge
- On-site leisure facilities including gym and private cinema
- 0.1 miles from Hoxton Station
- Approx. 794 sq ft (73.8 sq m)
- Furnished