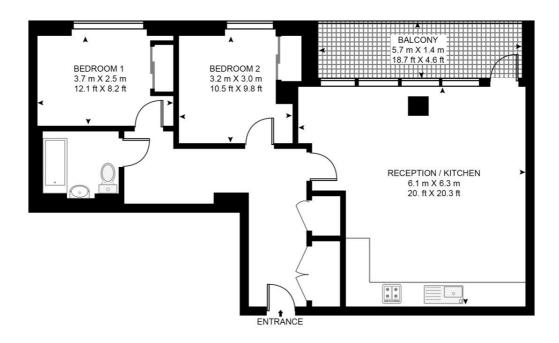

## Floorplan

794 sq ft | 74 sq m

### CASSIA BUILDING, SHOREDITCH EXCHANGE

APPROXIMATE GROSS INTERNAL FLOOR AREA 794 SQ.FT (73.8 SQ.M)

#### FOURTH FLOOR

This floor plan has been defined by the RICS Code of Measurement. This floor plan and all others are for approximate representative purposes only and upon usage is agreed to as such by the client.