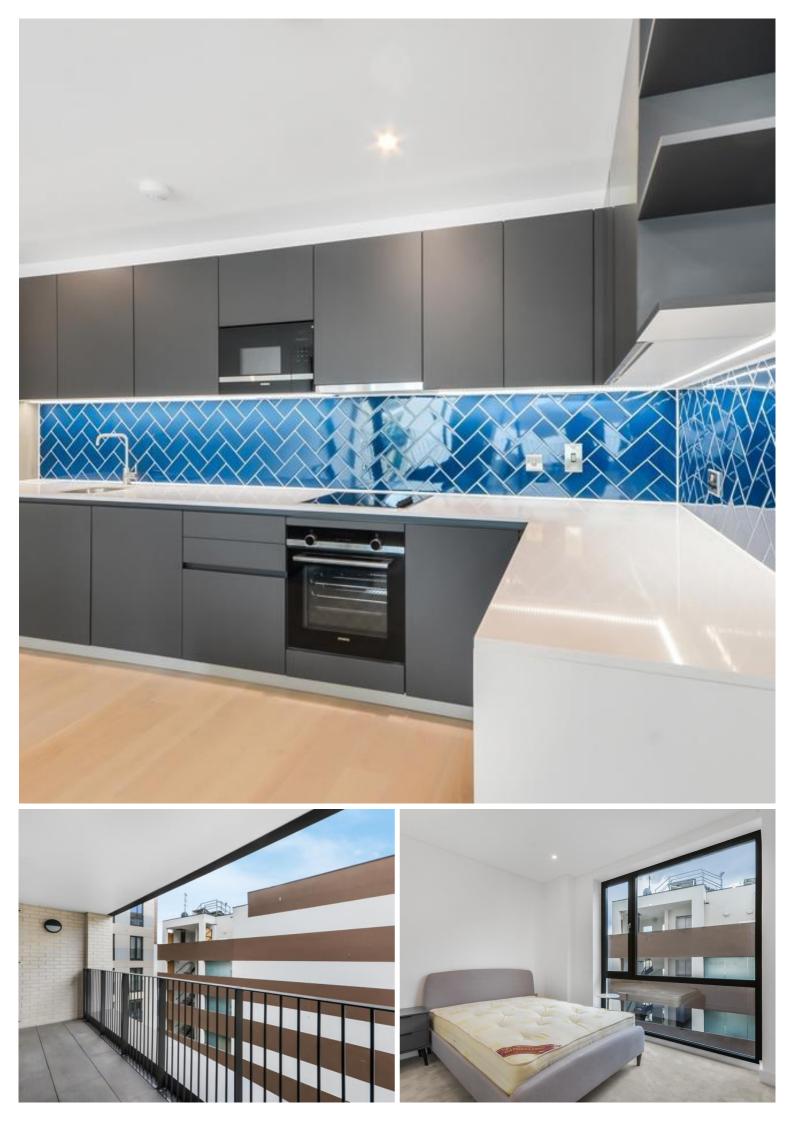

### Description

A luxury 2 bedroom apartment in Cassia Building, Shoreditch Exchange, a development by Regal Homes.

Situated on the 4th floor and offered on a fully furnished basis, this stunning apartment comprises 2 double bedrooms with fitted wardrobes to each bedroom, spacious open plan living area with large balcony facing towards the City, fully fitted kitchen with integrated Siemens appliances, contemporary bathroom, wood flooring and excellent storage space.

Shoreditch Exchange has fantastic amenities which include 24 hour concierge, on site gymnasium and private cinema, along with a rooftop terrace. The development is moments from Hoxton station (0.1 mile), well situated for the City of London and in the heart of Shoreditch.

- 2 Bedrooms
- 1 Bathroom
- 4th Floor
- Large Balcony
- Roof Terrace
- 24 hour concierge
- On-site leisure facilities including gym and private cinema
- 0.1 miles from Hoxton Station
- Approx. 794 sq ft (73.8 sq m)
- Furnished