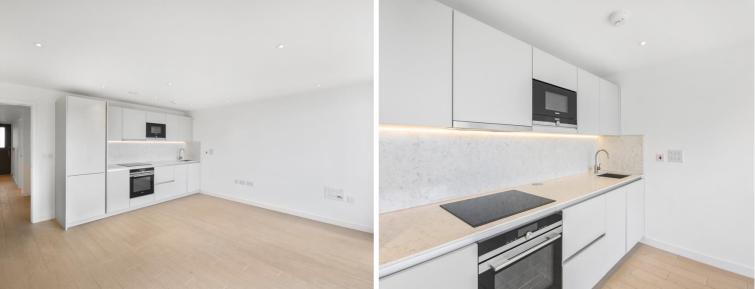

## Description

A 1 bedroom apartment available to rent in the popular Packington Square, ideally situated for Angel and Islington, N1.

This stunning 1 bedroom apartment is offered unfurnished and situated on the 6th floor. Boasting approximately 552 sq. ft of living space, the property comprises 1 double bedroom with fitted wardrobes, open plan reception area with access to private balcony facing the landscaped courtyard, fully fitted kitchen with integrated Siemens appliances, contemporary bathroom with porcelain finish, and wood flooring.

- 1 Bedroom
- 1 Bathroom
- 6th Floor
- Private balcony
- Fully fitted kitchen with Siemens appliances
- Wood flooring
- 0.7 miles away from Angel Station
- Approx. 552 sq ft (51 sq m)
- Unfurnished
- EPC: B