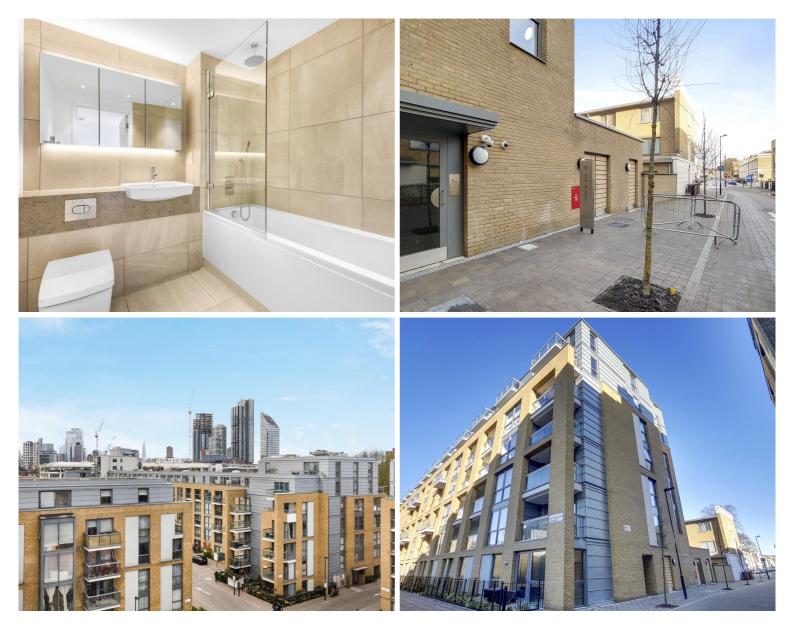

## Description

A 1 bedroom apartment available to rent in the popular Packington Square, ideally situated for Angel and Islington, N1.

This stunning 1 bedroom apartment is offered unfurnished and situated on the 6th floor. Boasting approximately 552 sq. ft of living space, the property comprises 1 double bedroom with fitted wardrobes, open plan reception area with access to private balcony facing the landscaped courtyard, fully fitted kitchen with integrated Siemens appliances, contemporary bathroom with porcelain finish, and wood flooring.

Packington Square boasts a fantastic location in the heart of Angel, Islington. The Regents Canal is moments away and Upper Street is just 0.3 miles from the development. Angel station, Zone 1 is 0.7 miles away.

- 1 Bedroom
- 1 Bathroom
- 6th Floor
- Private balcony
- Fully fitted kitchen with Siemens appliances
- Wood flooring
- 0.7 miles away from Angel Station
- Approx. 552 sq ft (51 sq m)
- Unfurnished
- EPC: B