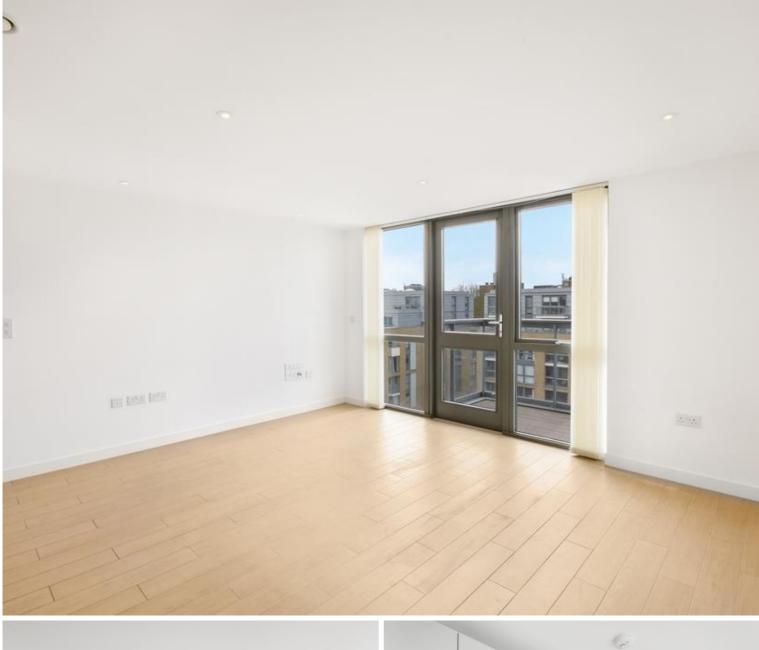

## Description

A 1 bedroom apartment available to rent in the popular Packington Square, ideally situated for Angel and Islington, N1.

This stunning 1 bedroom apartment is offered unfurnished and situated on the 6th floor. Boasting approximately 552 sq. ft of living space, the property comprises 1 double bedroom with fitted wardrobes, open plan reception area with access to private balcony facing the landscaped courtyard, fully fitted kitchen with integrated Siemens appliances, contemporary bathroom with porcelain finish, and wood flooring.

- 1 Bedroom
- 1 Bathroom
- 6th Floor
- Private balcony
- Fully fitted kitchen with Siemens appliances
- Wood flooring
- 0.7 miles away from Angel Station
- Approx. 552 sq ft (51 sq m)
- Unfurnished
- EPC: B