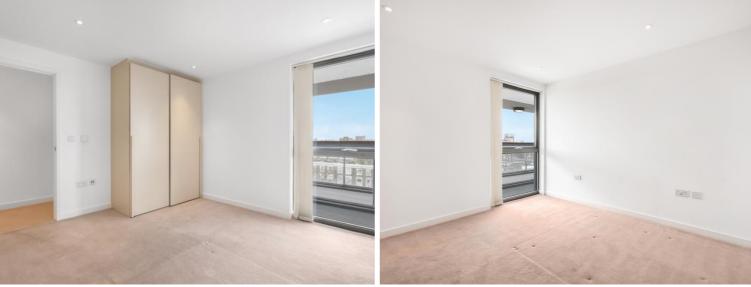

## Description

A 1 bedroom apartment available to rent in the popular Packington Square, ideally situated for Angel and Islington, N1.

This stunning 1 bedroom apartment is offered unfurnished and situated on the 6th floor. Boasting approximately 552 sq. ft of living space, the property comprises 1 double bedroom with fitted wardrobes, open plan reception area with access to private balcony facing the landscaped courtyard, fully fitted kitchen with integrated Siemens appliances, contemporary bathroom with porcelain finish, and wood flooring.

- 1 Bedroom
- 1 Bathroom
- 6th Floor
- Private balcony
- Fully fitted kitchen with Siemens appliances
- Wood flooring
- 0.7 miles away from Angel Station
- Approx. 552 sq ft (51 sq m)
- Unfurnished
- EPC: B