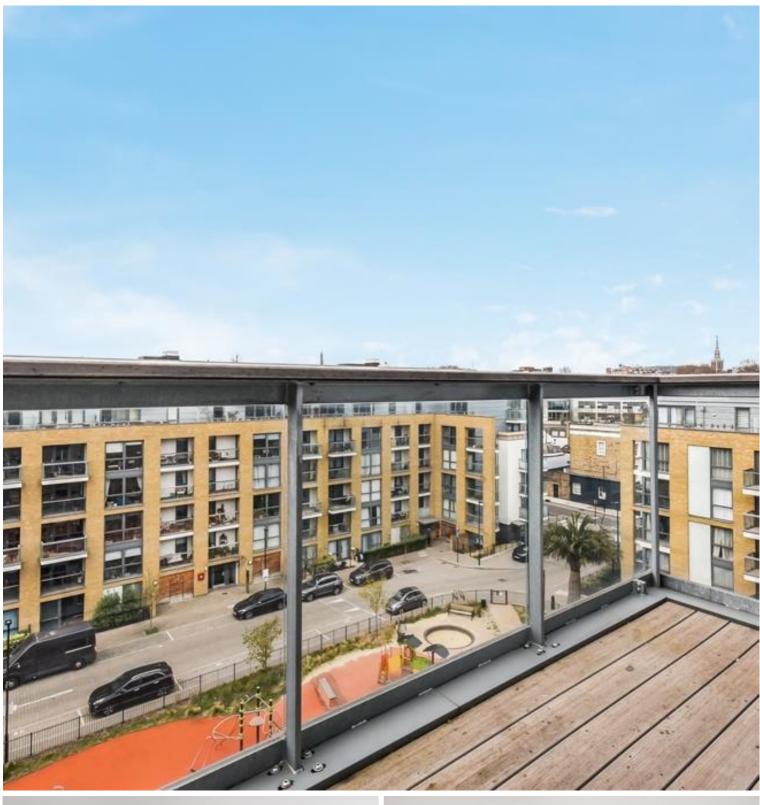

## Description

A 1 bedroom apartment available to rent in the popular Packington Square, ideally situated for Angel and Islington, N1.

This stunning 1 bedroom apartment is offered unfurnished and situated on the 6th floor. Boasting approximately 552 sq. ft of living space, the property comprises 1 double bedroom with fitted wardrobes, open plan reception area with access to private balcony facing the landscaped courtyard, fully fitted kitchen with integrated Siemens appliances, contemporary bathroom with porcelain finish, and wood flooring.

Packington Square boasts a fantastic location in the heart of Angel, Islington. The Regents Canal is moments away and Upper Street is just 0.3 miles from the development. Angel station, Zone 1 is 0.7 miles away.

- 1 Bedroom
- 1 Bathroom
- 6th Floor
- Private balcony
- Fully fitted kitchen with Siemens appliances
- Wood flooring
- 0.7 miles away from Angel Station
- Approx. 552 sq ft (51 sq m)
- Unfurnished
- EPC: B