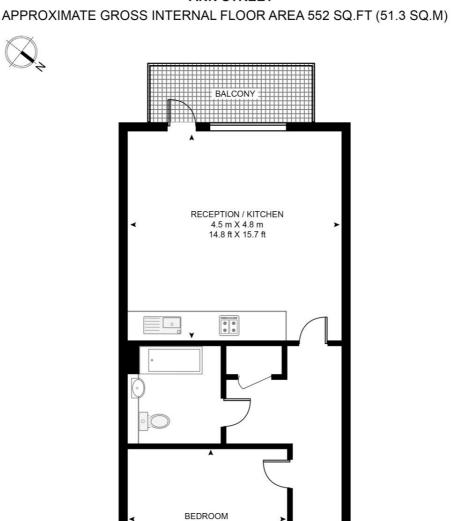

Ann Street, London N1 Price £570 per week - Unfurnished

## Description

A 1 bedroom apartment available to rent in the popular Packington Square, ideally situated for Angel and Islington, N1.

This stunning 1 bedroom apartment is offered unfurnished and situated on the 6th floor. Boasting approximately 552 sq. ft of living space, the property comprises 1 double bedroom with fitted wardrobes, open plan reception area with access to private balcony facing the landscaped courtyard, fully fitted kitchen with integrated Siemens appliances, contemporary bathroom with porcelain finish, and wood flooring.

- 1 Bedroom
- 1 Bathroom
- 6th Floor
- Private balcony
- Fully fitted kitchen with Siemens appliances
- Wood flooring
- 0.7 miles away from Angel Station
- Approx. 552 sq ft (51 sq m)
- Unfurnished
- EPC: B

ANN STREET

SIXTH FLOOR

3.4 m X 3.6 m 11.1 ft X 11.8 ft

This floor plan has been defined by the RICS Code of Measurement. This floor plan and all others are for approximate representative purposes only and upon usage is agreed to as such by the client. WWW: hdvirtualart.com | TEL: 0203.974.1567 | EMAIL: info@hdvirtualart.com