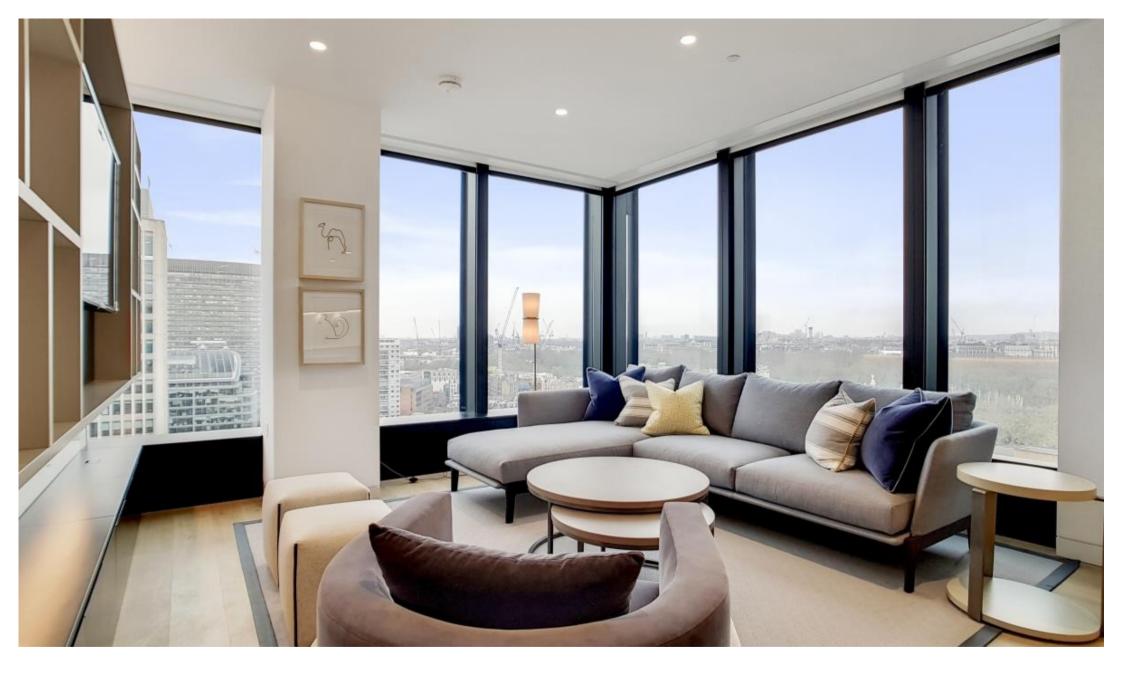

## **Description**

A beautifully presented thirteenth floor apartment which has been interior designed throughout by TH2 Designs with spectacular north westerly views of London. Accommodation comprises of three double bedrooms, two ensuite shower rooms, one guest bathroom, Fully fitted kitchen with seating area adjoining a stylishly decorated reception. Fittings throughout include wood floors and marble back drops with floor to ceiling glass windows providing natural light and city views. Underground parking is available by separate negotiation.

- Master bedroom with en suite shower room
- 2 Double bedrooms
- 1 Further shower room
- Reception room
- Open plan kitchen
- Thirteenth floor
- Lift
- 24 hour concierge
- Underground parking by separate negotiation
- Furnished