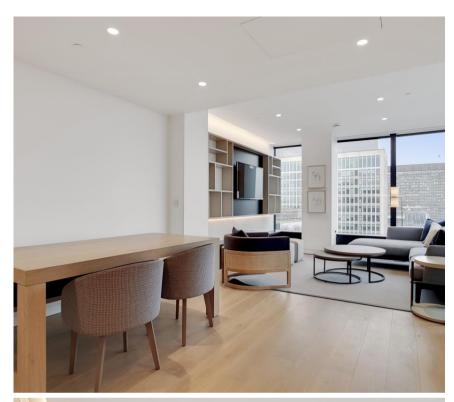

## **Description**

A beautifully presented thirteenth floor apartment which has been interior designed throughout by TH2 Designs with spectacular north westerly views of London. Accommodation comprises of three double bedrooms, two ensuite shower rooms, one guest bathroom, Fully fitted kitchen with seating area adjoining a stylishly decorated reception. Fittings throughout include wood floors and marble back drops with floor to ceiling glass windows providing natural light and city views. Underground parking is available by separate negotiation.

- Master bedroom with en suite shower room
- 2 Double bedrooms
- 1 Further shower room
- Reception room
- Open plan kitchen
- Thirteenth floor
- Lift
- 24 hour concierge
- Underground parking by separate negotiation
- Furnished