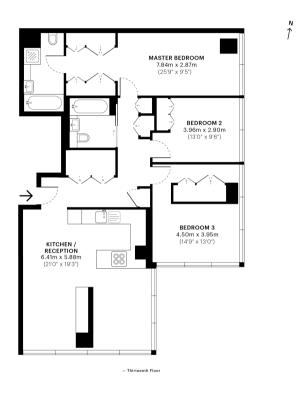

The Tower, Buckingham Green, SW1E

10/07/2019

LASER SCAN POINTS 35,301,706 GROSS INTERNAL AREA 117.5 Sqm / 1264.7 Sqft

GROSS INTERNAL ARE The footprint of the pro 117.5 Sqm / 1264.7

NET AREA (INTERNAL)
Excludes walls and external fee
111.1 Sqm / 1195.5 Sqft

EXTERNAL STRUCTURAL FEATL Balconies, terraces, verandas et O.0 Sqm / O.0 Sqft RESTRICTED HEAD Limited use area un 0.0 Sqm / 0.0 S

⋒spec°

S fr

spec floor plans are produced in accordance with the Royal nstitution of Chartered Surveyors' Property Measurement standards. Piots and gardens are illustrative only and are exclude rom all area calculations. Due to rounding, numbers may not add pp precisely. IPMS 38 RESIDENTIAL 123.1 Sqm / 1324.6 Sqft IPMS 3C RESIDENTIAL 116.6 Sqm / 1255.4 Sqft