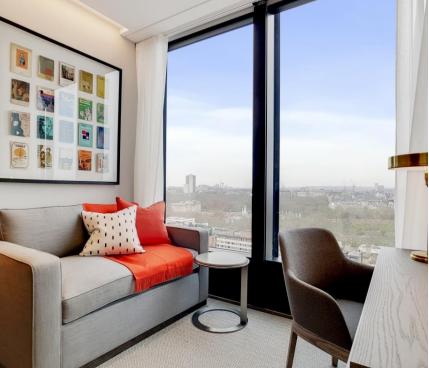

## **Description**

A beautifully presented thirteenth floor apartment which has been interior designed throughout by TH2 Designs with spectacular north westerly views of London. Accommodation comprises of three double bedrooms, two ensuite shower rooms, one guest bathroom, Fully fitted kitchen with seating area adjoining a stylishly decorated reception. Fittings throughout include wood floors and marble back drops with floor to ceiling glass windows providing natural light and city views. Underground parking is available by separate negotiation.