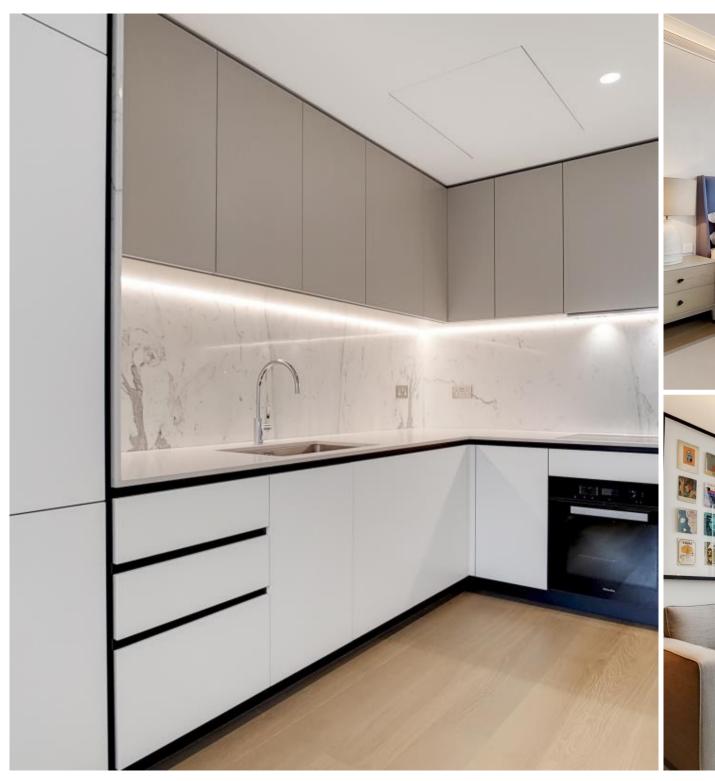

## **Description**

A beautifully presented thirteenth floor apartment which has been interior designed throughout by TH2 Designs with spectacular north westerly views of London. Accommodation comprises of three double bedrooms, two ensuite shower rooms, one guest bathroom, Fully fitted kitchen with seating area adjoining a stylishly decorated reception. Fittings throughout include wood floors and marble back drops with floor to ceiling glass windows providing natural light and city views. Underground parking is available by separate negotiation.