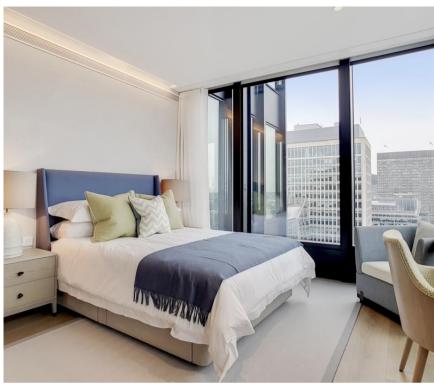

## **Description**

A beautifully presented thirteenth floor apartment which has been interior designed throughout by TH2 Designs with spectacular north westerly views of London. Accommodation comprises of three double bedrooms, two ensuite shower rooms, one guest bathroom, Fully fitted kitchen with seating area adjoining a stylishly decorated reception. Fittings throughout include wood floors and marble back drops with floor to ceiling glass windows providing natural light and city views. Underground parking is available by separate negotiation.

- Master bedroom with en suite shower room
- 2 Double bedrooms
- 1 Further shower room
- Reception room
- Open plan kitchen
- Thirteenth floor
- Lift
- 24 hour concierge
- Underground parking by separate negotiation
- Furnished