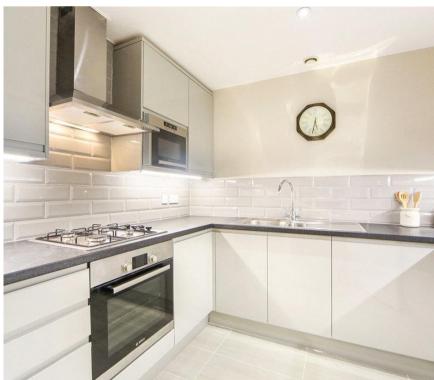

## **Description**

A spacious and bright lower ground floor flat in this popular road in the heart of South Kensington. The property consists of master bedroom with dressing room and en suite bathroom, second double bedroom, one further bathroom, reception room and a fully fitted kitchen. The flat is presented in excellent order and it also benefits from a patio garden.

- 2 Double bedrooms
- 2 Bathrooms (1 en suite)
- Reception room
- Fully fitted kitchen
- Lower ground floor
- Patio garden
- Approx. 918 sq ft (85 sq m)
- Furnished
- EPC: C

Approx. gross internal area 918 Sq Ft. / 85.4 Sq M.