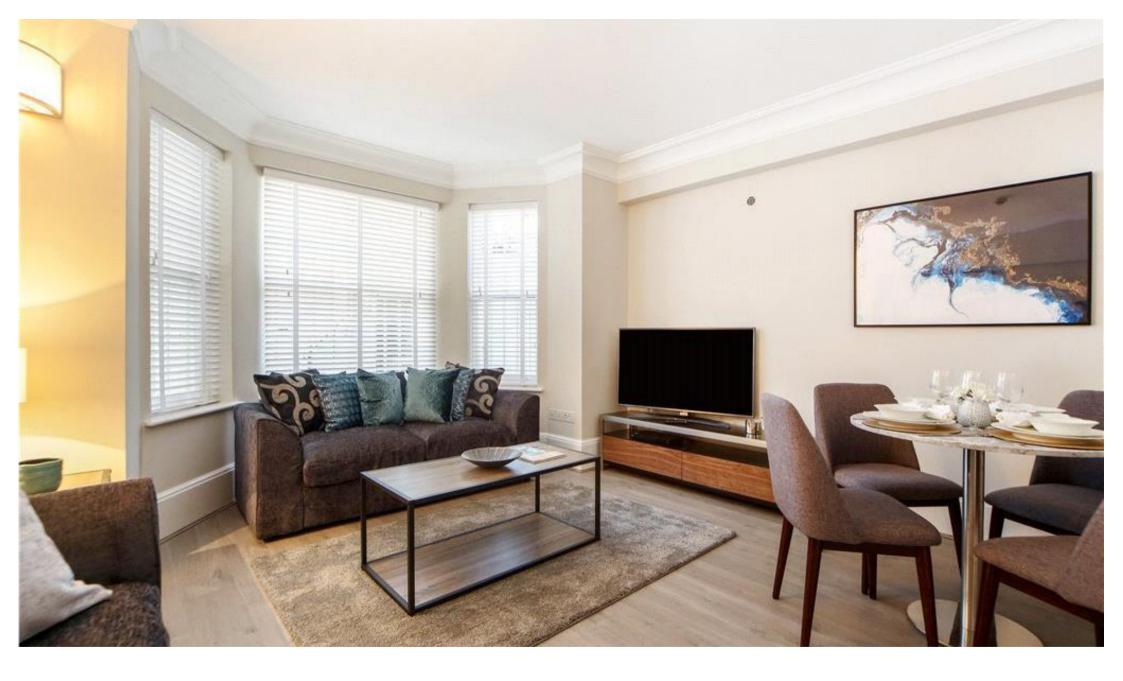

## **Description**

A spacious and bright lower ground floor flat in this popular road in the heart of South Kensington. The property consists of master bedroom with dressing room and en suite bathroom, second double bedroom, one further bathroom, reception room and a fully fitted kitchen. The flat is presented in excellent order and it also benefits from a patio garden.

- 2 Double bedrooms
- 2 Bathrooms (1 en suite)
- Reception room
- Fully fitted kitchen
- Lower ground floor
- Patio garden
- Approx. 918 sq ft (85 sq m)
- Furnished
- EPC: C

Approx. gross internal area 918 Sq Ft. / 85.4 Sq M.