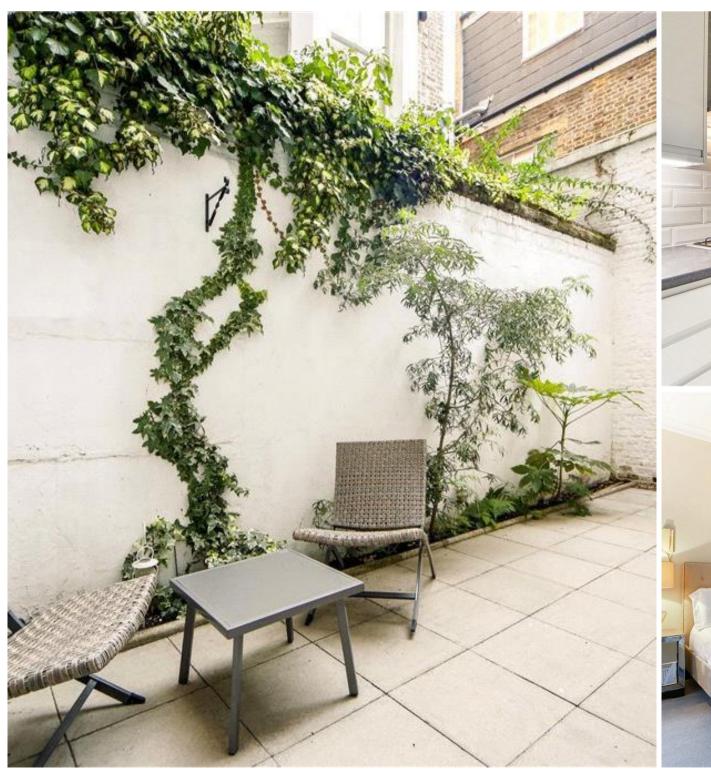

## **Description**

A spacious and bright lower ground floor flat in this popular road in the heart of South Kensington. The property consists of master bedroom with dressing room and en suite bathroom, second double bedroom, one further bathroom, reception room and a fully fitted kitchen. The flat is presented in excellent order and it also benefits from a patio garden.

- 2 Double bedrooms
- 2 Bathrooms (1 en suite)
- Reception room
- Fully fitted kitchen
- Lower ground floor
- Patio garden
- Approx. 918 sq ft (85 sq m)
- Furnished
- EPC: C

Approx. gross internal area 918 Sq Ft. / 85.4 Sq M.