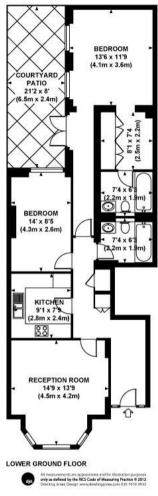

- 2 Double bedrooms
- 2 Bathrooms (1 en suite)
- Reception room
- Fully fitted kitchen
- Lower ground floor
- Patio garden
- Approx. 918 sq ft (85 sq m)
- Furnished
- EPC: C

Approx. gross internal area 918 Sq Ft. / 85.4 Sq M.