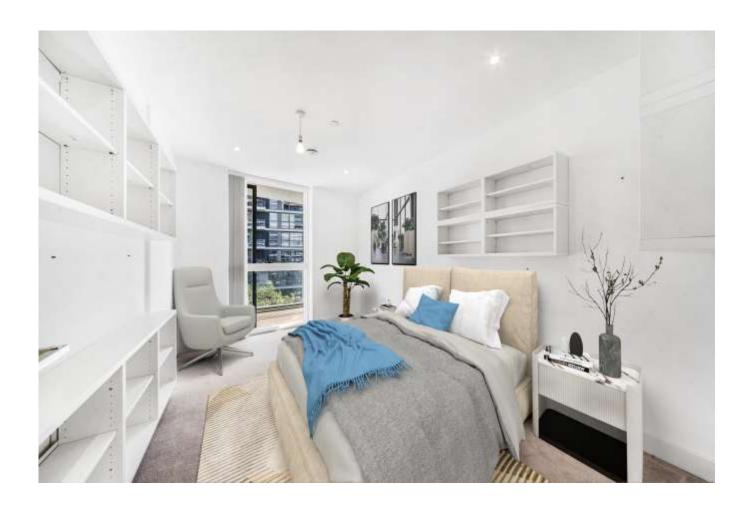

WYNDHAM APARTMENTS, GREENWICH SE10

The accommodation comprises large entrance hallway with doors leading to all rooms. The reception room is a generous size at 13.1 ft x 21.6 ft with doors leading out onto the private balcony boasting views of the Thames. The kitchen has been thoughtfully arranged with an array of eye and base level units and integrated appliances. The main bedroom is a generous sized double room at 9.8 ft x 19.7 ft benefitting from a four-piece en-suite bathroom laid out with shower cubicle, bathtub, hand basin and toilet. The second bedroom is also a large double room at 9.2 ft x 13.6 ft. Completing the flat is the family bathroom with bathtub, hand basin and toilet.