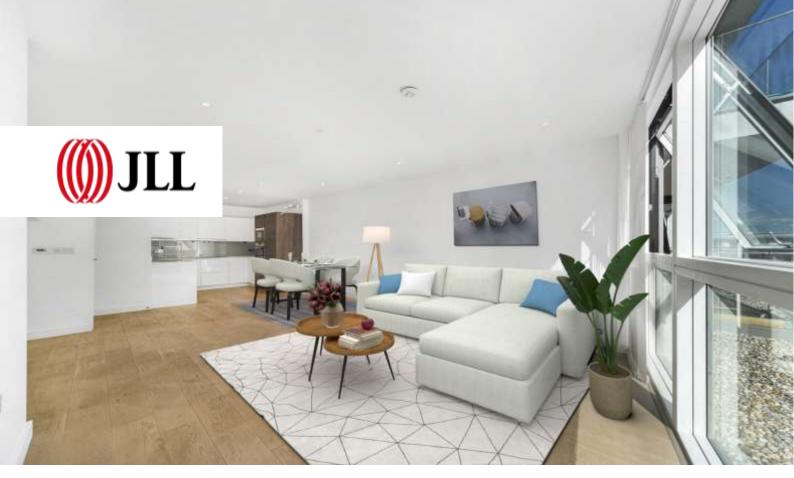

WYNDHAM APARTMENTS, GREENWICH SE10

The accommodation comprises large entrance hallway with doors leading to all rooms. The reception room is a generous size at 13.1 ft x 21.6 ft with doors leading out onto the private balcony boasting views of the Thames. The kitchen has been thoughtfully arranged with an array of eye and base level units and integrated appliances. The main bedroom is a generous sized double room at 9.8 ft x 19.7 ft benefitting from a four-piece en-suite bathroom laid out with shower cubicle, bathtub, hand basin and toilet. The second bedroom is also a large double room at 9.2 ft x 13.6 ft. Completing the flat is the family bathroom with bathtub, hand basin and toilet.

The property is light and spacious throughout and benefits from a storage cage, 24 hour concierge, residents gym, tennis court and swimming pool.

- 2 Double bedrooms
- 2 Bathrooms
- 2<sup>nd</sup> Floor apartment
- Balcony
- Stunning river views
- Storage cage
- · Short walk to Greenwich Village
- Maze Hill mainline station
- 24 Hour concierge
- On-site leisure facilities
- EPC: B