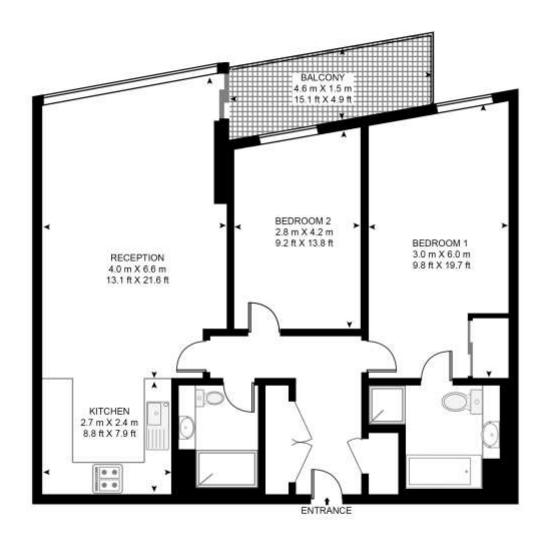

# APPROXIMATE GROSS INTERNAL FLOOR AREA 898 SQ.FT (83.4 SQ.M)

## SECOND FLOOR

This floor plan has been defined by the RICS Code of Measurement. This floor plan and all others are for approximate representative purposes only and upon usage is agreed to as such by the client.

### **GROSSINTERNAL AREA**

898 sq ft (83.4 sq m)