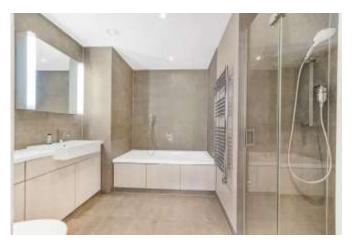

WYNDHAM APARTMENTS, GREENWICH SE10

The accommodation comprises large entrance hallway with doors leading to all rooms. The reception room is a generous size at 13.1 ft x 21.6 ft with doors leading out onto the private balcony boasting views of the Thames. The kitchen has been thoughtfully arranged with an array of eye and base level units and integrated appliances. The main bedroom is a generous sized double room at 9.8 ft x 19.7 ft benefitting from a four-piece en-suite bathroom laid out with shower cubicle, bathtub, hand basin and toilet. The second bedroom is also a large double room at 9.2 ft x 13.6 ft. Completing the flat is the family bathroom with bathtub, hand basin and toilet.