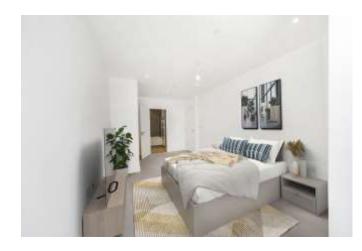

WYNDHAM APARTMENTS, GREENWICH SE10

The accommodation comprises large entrance hallway with doors leading to all rooms. The reception room is a generous size at 13.1 ft x 21.6 ft with doors leading out onto the private balcony boasting views of the Thames. The kitchen has been thoughtfully arranged with an array of eye and base level units and integrated appliances. The main bedroom is a generous sized double room at 9.8 ft x 19.7 ft benefitting from a four-piece en-suite bathroom laid out with shower cubicle, bathtub, hand basin and toilet. The second bedroom is also a large double room at 9.2 ft x 13.6 ft. Completing the flat is the family bathroom with bathtub, hand basin and toilet.

The property is light and spacious throughout and benefits from a storage cage, 24 hour concierge, residents gym, tennis court and swimming pool.

- 2 Double bedrooms
- 2 Bathrooms
- 2<sup>nd</sup> Floor apartment
- Balcony
- Stunning river views
- Storage cage
- · Short walk to Greenwich Village
- Maze Hill mainline station
- 24 Hour concierge
- On-site leisure facilities
- EPC: B