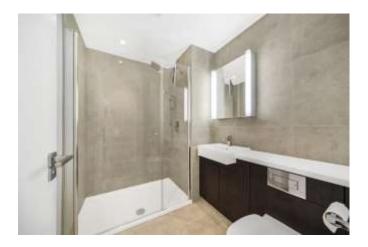

WYNDHAM APARTMENTS, GREENWICH SE10

The accommodation comprises large entrance hallway with doors leading to all rooms. The reception room is a generous size at 13.1 ft x 21.6 ft with doors leading out onto the private balcony boasting views of the Thames. The kitchen has been thoughtfully arranged with an array of eye and base level units and integrated appliances. The main bedroom is a generous sized double room at 9.8 ft x 19.7 ft benefitting from a four-piece en-suite bathroom laid out with shower cubicle, bathtub, hand basin and toilet. The second bedroom is also a large double room at 9.2 ft x 13.6 ft. Completing the flat is the family bathroom with bathtub, hand basin and toilet.