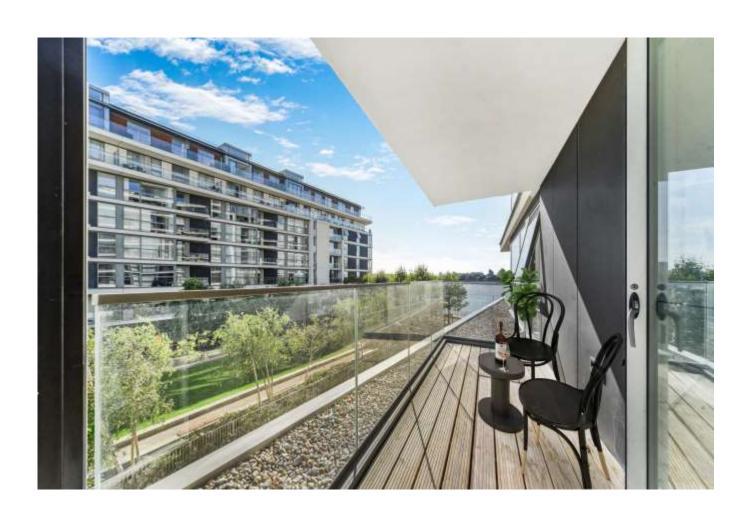

WYNDHAM APARTMENTS, GREENWICH SE10

The accommodation comprises large entrance hallway with doors leading to all rooms. The reception room is a generous size at 13.1 ft x 21.6 ft with doors leading out onto the private balcony boasting views of the Thames. The kitchen has been thoughtfully arranged with an array of eye and base level units and integrated appliances. The main bedroom is a generous sized double room at 9.8 ft x 19.7 ft benefitting from a four-piece en-suite bathroom laid out with shower cubicle, bathtub, hand basin and toilet. The second bedroom is also a large double room at 9.2 ft x 13.6 ft. Completing the flat is the family bathroom with bathtub, hand basin and toilet.

The property is light and spacious throughout and benefits from a storage cage, 24 hour concierge, residents gym, tennis court and swimming pool.

- 2 Double bedrooms
- 2 Bathrooms
- 2<sup>nd</sup> Floor apartment
- Balcony
- Stunning river views
- Storage cage
- · Short walk to Greenwich Village
- Maze Hill mainline station
- 24 Hour concierge
- On-site leisure facilities
- EPC: B