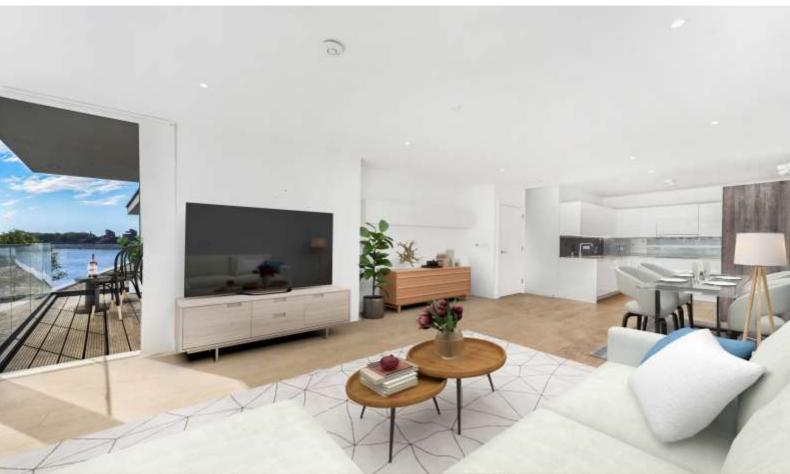

WYNDHAM APARTMENTS, GREENWICH SE10

The accommodation comprises large entrance hallway with doors leading to all rooms. The reception room is a generous size at 13.1 ft x 21.6 ft with doors leading out onto the private balcony boasting views of the Thames. The kitchen has been thoughtfully arranged with an array of eye and base level units and integrated appliances. The main bedroom is a generous sized double room at 9.8 ft x 19.7 ft benefitting from a four-piece en-suite bathroom laid out with shower cubicle, bathtub, hand basin and toilet. The second bedroom is also a large double room at 9.2 ft x 13.6 ft. Completing the flat is the family bathroom with bathtub, hand basin and toilet.

The property is light and spacious throughout and benefits from a storage cage, 24 hour concierge, residents gym, tennis court and swimming pool.

- 2 Double bedrooms
- 2 Bathrooms
- 2<sup>nd</sup> Floor apartment
- Balcony
- Stunning river views
- Storage cage
- · Short walk to Greenwich Village
- Maze Hill mainline station
- 24 Hour concierge
- On-site leisure facilities
- EPC: B