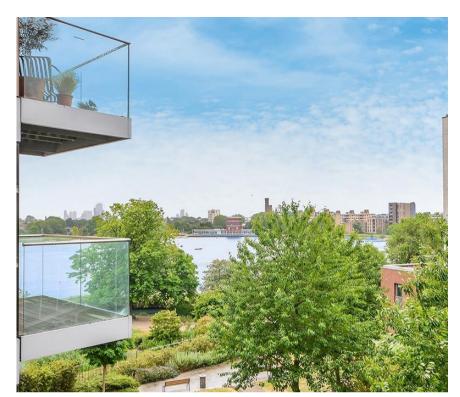

## **Description**

A 3rd floor apartment with a private balcony overlooking a communal garden and with views of the West reservoir and 24 hour concierge. Offering two double bedrooms, two bathrooms, a large reception room with an open plan fully integrated kitchen.

This luxury apartment is only 0.4miles from Manor House tube station and only 1.1miles to Finsbury Park station which have fantastic links to the City and Central London.

- Superb view
- 2 bath
- 24 hour concierge
- South-West facing balcony
- Close to transport links
- Communal cycle storage
- Council tax: Band D, Borough of Hackney
- EPC: B