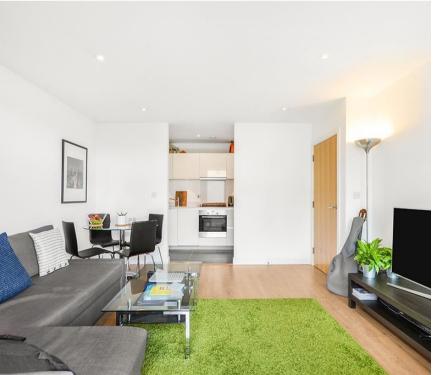

## **Description**

A 3rd floor apartment with a private balcony overlooking a communal garden and with views of the West reservoir and 24 hour concierge. Offering two double bedrooms, two bathrooms, a large reception room with an open plan fully integrated kitchen.

The apartment has engineered flooring throughout. The bathroom suite is of a very high standard and comprises; bath with integral shower and screen, Belfast style sink and lavatory fitted into the vanity unit and a tiled floor. It also benefits from under-floor heating throughout and has beautiful floor to ceiling windows giving it a bright and open feel.