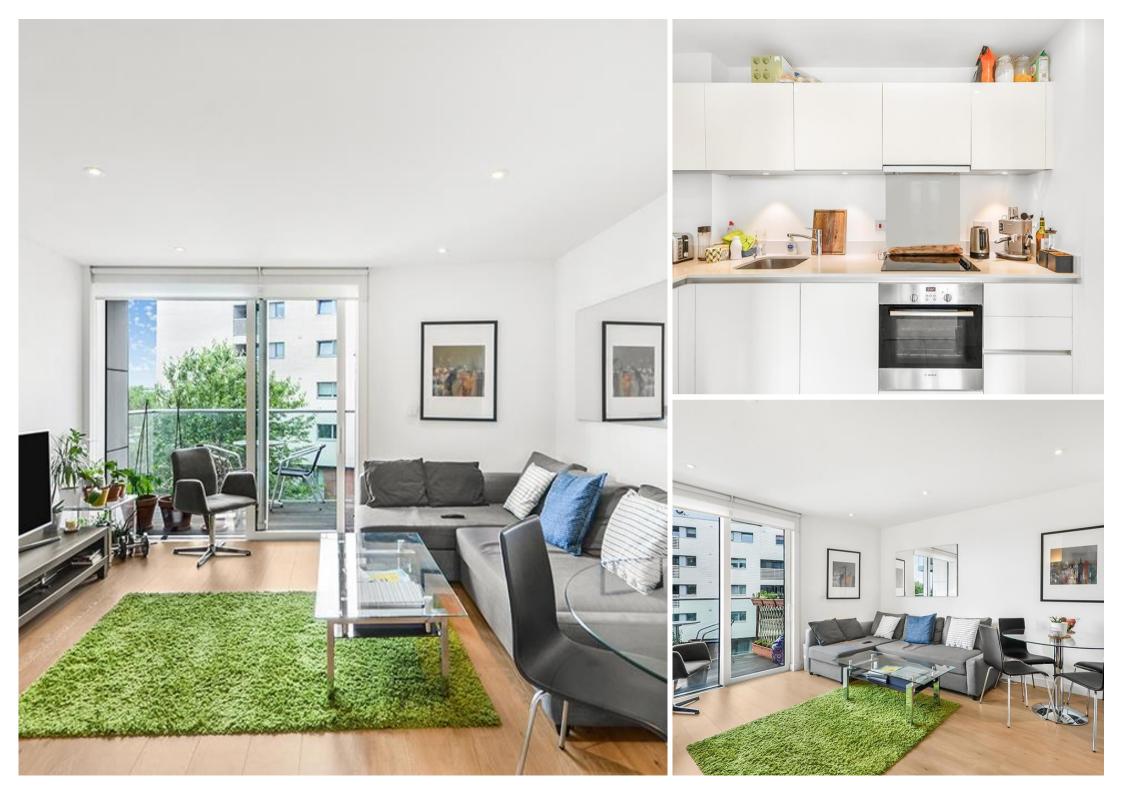

## **Description**

A 3rd floor apartment with a private balcony overlooking a communal garden and with views of the West reservoir and 24 hour concierge. Offering two double bedrooms, two bathrooms, a large reception room with an open plan fully integrated kitchen.

The apartment has engineered flooring throughout. The bathroom suite is of a very high standard and comprises; bath with integral shower and screen, Belfast style sink and lavatory fitted into the vanity unit and a tiled floor. It also benefits from under-floor heating throughout and has beautiful floor to ceiling windows giving it a bright and open feel.