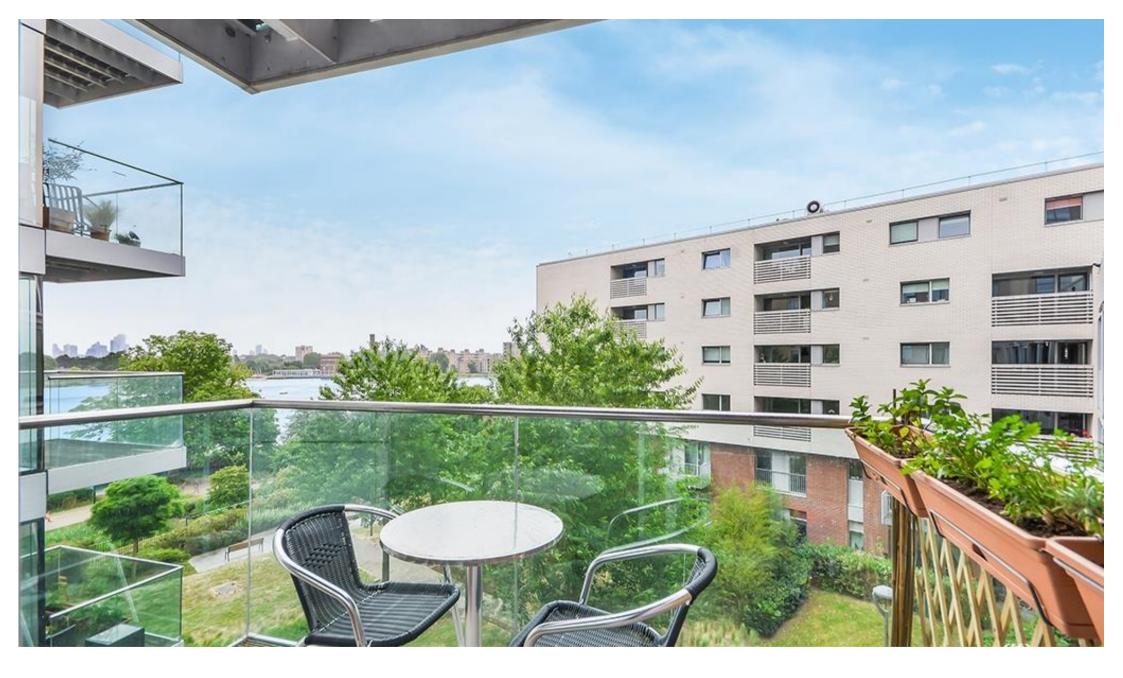

## **Description**

A 3rd floor apartment with a private balcony overlooking a communal garden and with views of the West reservoir and 24 hour concierge. Offering two double bedrooms, two bathrooms, a large reception room with an open plan fully integrated kitchen.

This luxury apartment is only 0.4miles from Manor House tube station and only 1.1miles to Finsbury Park station which have fantastic links to the City and Central London.

- Superb view
- 2 bath
- 24 hour concierge
- South-West facing balcony
- Close to transport links
- Communal cycle storage
- Council tax: Band D, Borough of Hackney
- EPC: B