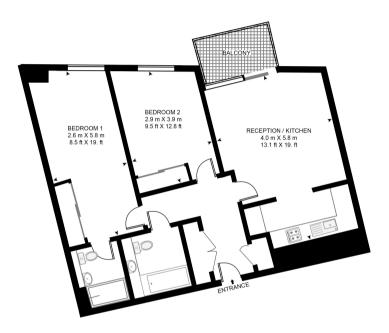

## WATERSIDE APARTMENTS, GOODCHILD ROAD

APPROXIMATE GROSS INTERNAL FLOOR AREA 723 SQ.FT (67.2 SQ.M)

Finsbury Park

Woodberry Park, London N4 2BL 0203 147 1964 salesfinsburypark@eu.jll.com Urban living, your way.