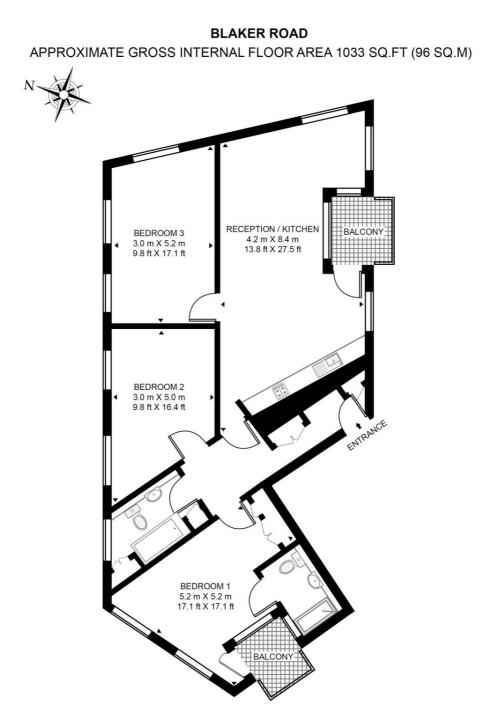

- One of a kind development
- Three double bedrooms
- Two bathrooms
- Two balconies
- Beautifully finished
- Eco-Home
- Views across London
- Short walk to Pudding Mill Lane DLR Station
- Approx. 1033 sq. ft (96 sq. m)
- EPC Rating: B

## SECOND FLOOR

This floor plan has been defined by the RICS Code of Measurement. This floor plan and all others are for approximate representative purposes only and upon usage is agreed to as such by the client. WWW: hdvirtualart.com | TEL: 0203.974.1567 | EMAIL: info@hdvirtualart.com