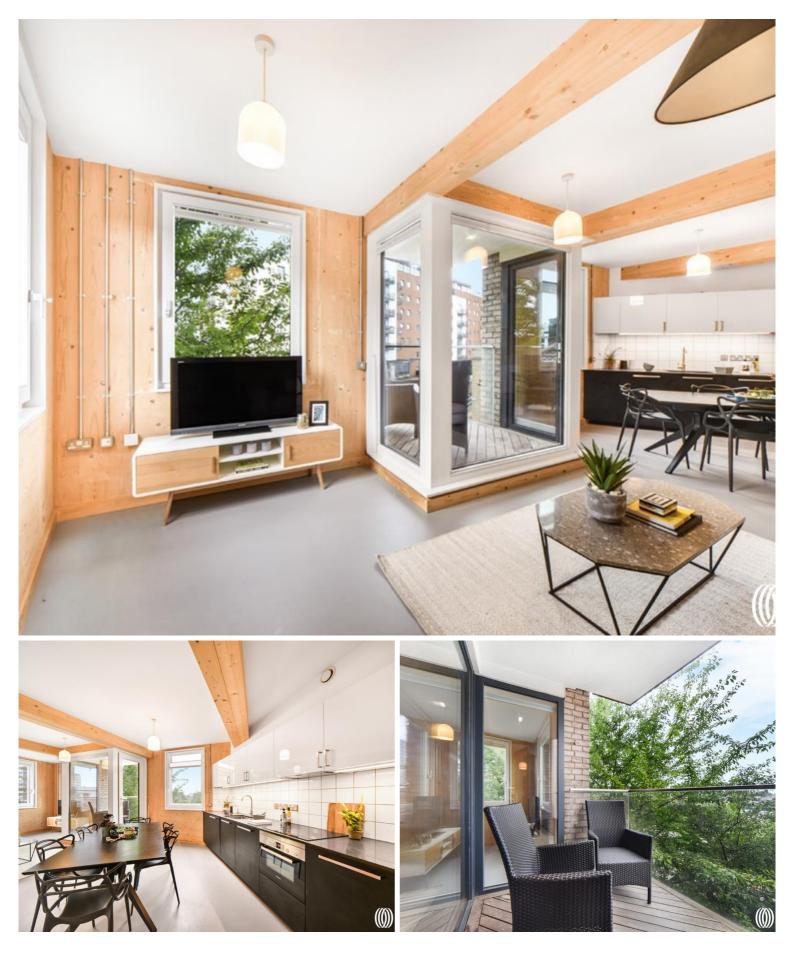

## Description

Fantastic opportunity to purchase this spacious 3 bedroom, 2 bathroom apartment on Blaker Road, Stratford E15. Spanning approximately 1033sg. ft, this eco-house has a state of the art Norwegian heating and cooling system and is finished to highest of standards, in one of Stratford's most impressive and tranguil locations. This excellent 3 double bedroom, 2 bathroom, echo-apartment is nothing short of exceptional. Complete with Danish energy-friendly heating and ventilation system, it has panoramic views with an abundance of natural light. Every room has at least 2 different private outside spaces or double aspect views allowing you to enjoy your day besides the water. Taking up an entire floor of the Blaker Island development (made up of just 5 apartments and 3 houses), this home will keep you warm with a true Scandinavian feel. Situated on the 2nd floor and comprising of approx. 993 sq. ft, the property boasts an open-plan kitchen/living area finished with high end appliances, 2 balconies, 3 double bedrooms and 2 bathrooms (including an en suite). The Blaker Island development sits on a small island surrounded by water at every side. Accessed via a boat ramp, you are immediately struck by the intimate and quiet nature of the gated community. Being a 2 minute walk to Puddling Mill Lane station with direct access to Canary Wharf or Stratford with the new Elizabeth line, this is a rare to market opportunity.

- One of a kind development
- Three double bedrooms
- Two bathrooms
- Two balconies
- Beautifully finished
- Eco-Home
- Views across London
- Short walk to Pudding Mill Lane DLR Station
- Approx. 1033 sq. ft (96 sq. m)
- EPC Rating: B