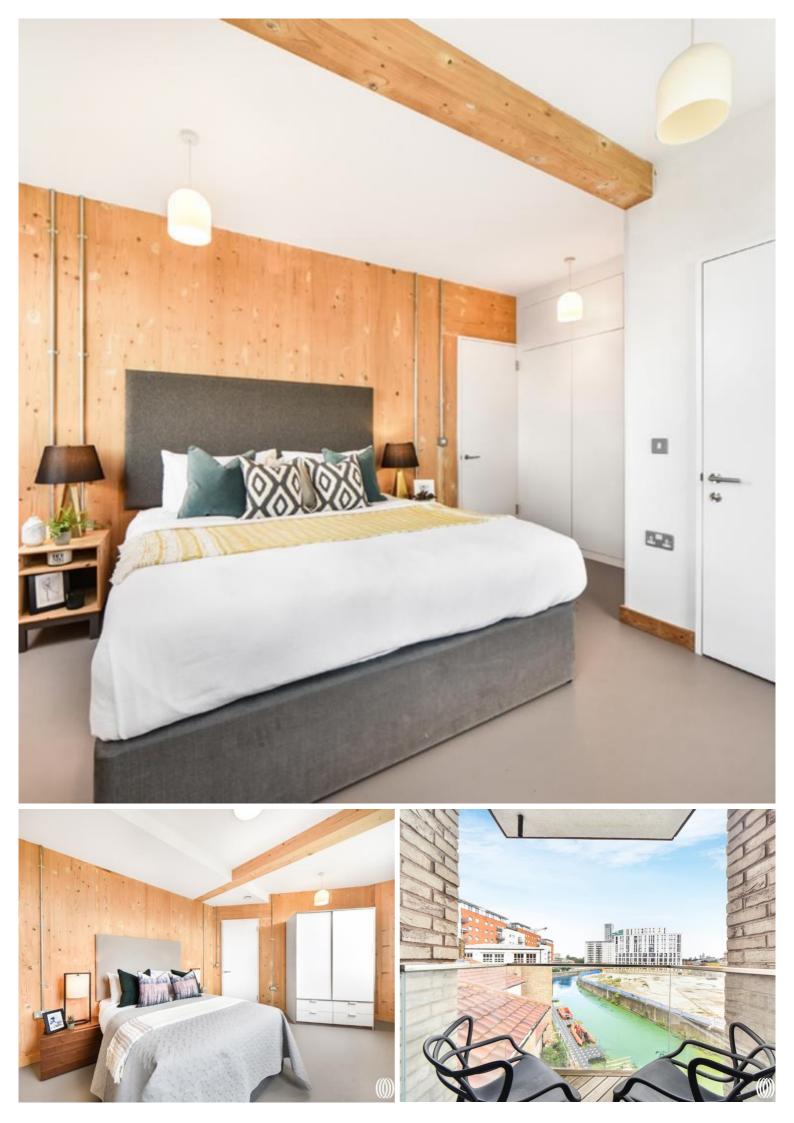

## Description

Fantastic opportunity to purchase this spacious 3 bedroom, 2 bathroom apartment on Blaker Road, Stratford E15. Spanning approximately 1033sg. ft, this eco-house has a state of the art Norwegian heating and cooling system and is finished to highest of standards, in one of Stratford's most impressive and tranguil locations. This excellent 3 double bedroom, 2 bathroom, echo-apartment is nothing short of exceptional. Complete with Danish energy-friendly heating and ventilation system, it has panoramic views with an abundance of natural light. Every room has at least 2 different private outside spaces or double aspect views allowing you to enjoy your day besides the water. Taking up an entire floor of the Blaker Island development (made up of just 5 apartments and 3 houses), this home will keep you warm with a true Scandinavian feel. Situated on the 2nd floor and comprising of approx. 993 sq. ft, the property boasts an open-plan kitchen/living area finished with high end appliances, 2 balconies, 3 double bedrooms and 2 bathrooms (including an en suite). The Blaker Island development sits on a small island surrounded by water at every side. Accessed via a boat ramp, you are immediately struck by the intimate and quiet nature of the gated community. Being a 2 minute walk to Puddling Mill Lane station with direct access to Canary Wharf or Stratford with the new Elizabeth line, this is a rare to market opportunity.

- One of a kind development
- Three double bedrooms
- Two bathrooms
- Two balconies
- Beautifully finished
- Eco-Home
- Views across London
- Short walk to Pudding Mill Lane DLR Station
- Approx. 1033 sq. ft (96 sq. m)
- EPC Rating: B