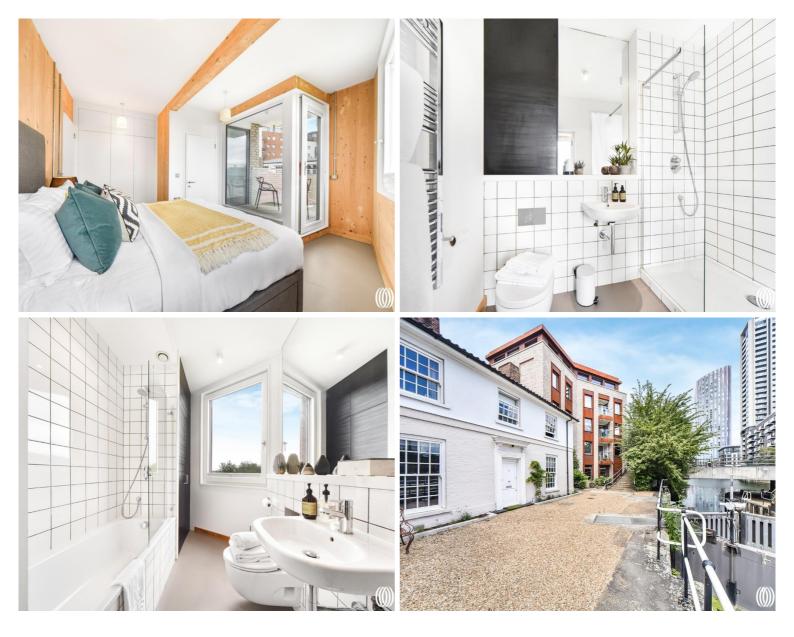

## Description

Fantastic opportunity to purchase this spacious 3 bedroom, 2 bathroom apartment on Blaker Road, Stratford E15. Spanning approximately 1033sg. ft, this eco-house has a state of the art Norwegian heating and cooling system and is finished to highest of standards, in one of Stratford's most impressive and tranguil locations. This excellent 3 double bedroom, 2 bathroom, echo-apartment is nothing short of exceptional. Complete with Danish energy-friendly heating and ventilation system, it has panoramic views with an abundance of natural light. Every room has at least 2 different private outside spaces or double aspect views allowing you to enjoy your day besides the water. Taking up an entire floor of the Blaker Island development (made up of just 5 apartments and 3 houses), this home will keep you warm with a true Scandinavian feel. Situated on the 2nd floor and comprising of approx. 993 sq. ft, the property boasts an open-plan kitchen/living area finished with high end appliances, 2 balconies, 3 double bedrooms and 2 bathrooms (including an en suite). The Blaker Island development sits on a small island surrounded by water at every side. Accessed via a boat ramp, you are immediately struck by the intimate and quiet nature of the gated community. Being a 2 minute walk to Puddling Mill Lane station with direct access to Canary Wharf or Stratford with the new Elizabeth line, this is a rare to market opportunity.

- One of a kind development
- Three double bedrooms
- Two bathrooms
- Two balconies
- Beautifully finished
- Eco-Home
- Views across London
- Short walk to Pudding Mill Lane DLR Station
- Approx. 1033 sq. ft (96 sq. m)
- EPC Rating: B