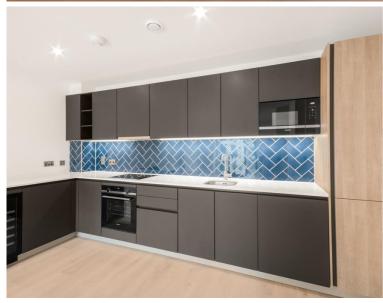

### Description

A luxury 2 bedroom apartment in Cassia Building, Shoreditch Exchange, a development by Regal Homes.

Situated on the 3rd floor and offered on an unfurnished basis, this stunning apartment comprises 2 double bedrooms with fitted wardrobes to each bedroom, spacious open plan living area with large balcony facing towards the landscaped courtyard, fully fitted kitchen with integrated Siemens appliances, contemporary bathroom, wood flooring and excellent storage space.