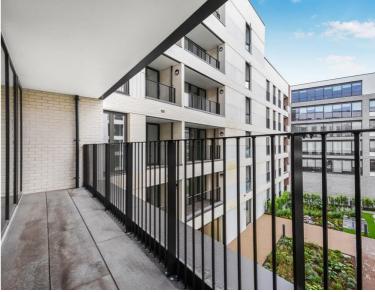

### Description

A luxury 2 bedroom apartment in Cassia Building, Shoreditch Exchange, a development by Regal Homes.

Situated on the 3rd floor and offered on an unfurnished basis, this stunning apartment comprises 2 double bedrooms with fitted wardrobes to each bedroom, spacious open plan living area with large balcony facing towards the landscaped courtyard, fully fitted kitchen with integrated Siemens appliances, contemporary bathroom, wood flooring and excellent storage space.

Shoreditch Exchange has fantastic amenities which include 24 hour concierge, on site gymnasium and private cinema, along with a rooftop terrace. The development is moments from Hoxton station (0.1 mile), well situated for the City of London and in the heart of Shoreditch.

- 2 Bedrooms
- 1 Bathroom
- 3rd Floor
- Balcony
- 24 hour concierge
- On-site leisure facilities including gym, cinema and roof-terrace
- 0.1 miles from Hoxton Station
- Approx. 687 sq ft (63 sq m)
- Unfurnished
- EPC: B