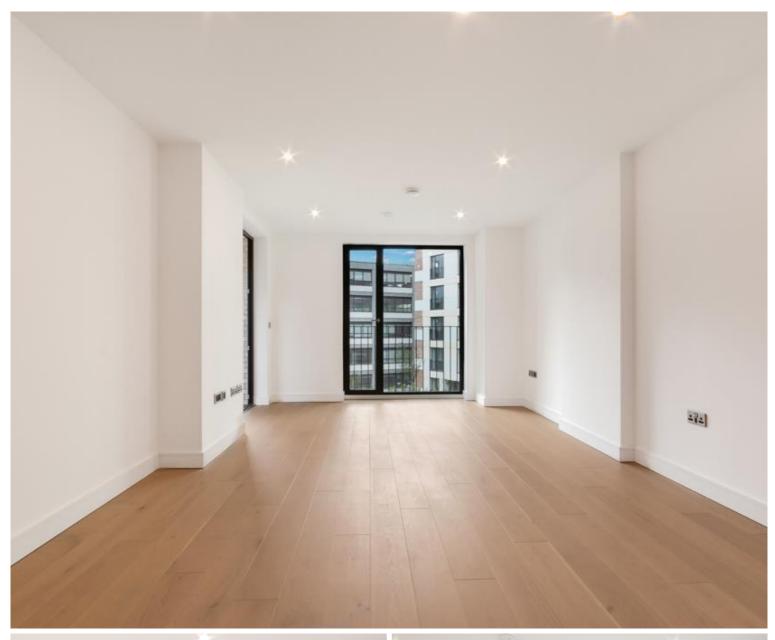

### Description

A luxury 2 bedroom apartment in Cassia Building, Shoreditch Exchange, a development by Regal Homes.

Situated on the 3rd floor and offered on an unfurnished basis, this stunning apartment comprises 2 double bedrooms with fitted wardrobes to each bedroom, spacious open plan living area with large balcony facing towards the landscaped courtyard, fully fitted kitchen with integrated Siemens appliances, contemporary bathroom, wood flooring and excellent storage space.

- 2 Bedrooms
- 1 Bathroom
- 3rd Floor
- Balcony
- 24 hour concierge
- On-site leisure facilities including gym, cinema and roof-terrace
- 0.1 miles from Hoxton Station
- Approx. 687 sq ft (63 sq m)
- Unfurnished
- EPC: B