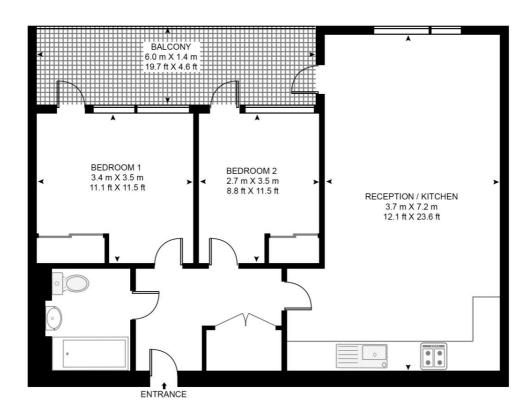

## Floorplan

687 sq ft | 64 sq m

### ROSEWOOD BUILDING, GORSUCH PLACE, LONDON, E2 8ET

APPROXIMATE GROSS INTERNAL FLOOR AREA 687 SQ.FT (63.8 SQ.M)

#### THIRD FLOOR

This floor plan has been defined by the RICS Code of Measurement. This floor plan and all others are for approximate representative purposes only and upon usage is agreed to as such by the client.