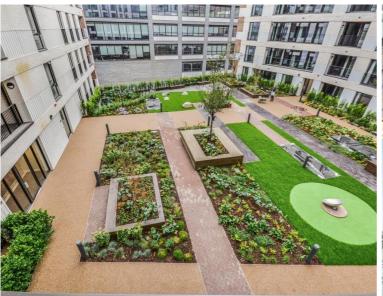

### Description

A luxury 2 bedroom apartment in Cassia Building, Shoreditch Exchange, a development by Regal Homes.

Situated on the 3rd floor and offered on an unfurnished basis, this stunning apartment comprises 2 double bedrooms with fitted wardrobes to each bedroom, spacious open plan living area with large balcony facing towards the landscaped courtyard, fully fitted kitchen with integrated Siemens appliances, contemporary bathroom, wood flooring and excellent storage space.

Shoreditch Exchange has fantastic amenities which include 24 hour concierge, on site gymnasium and private cinema, along with a rooftop terrace. The development is moments from Hoxton station (0.1 mile), well situated for the City of London and in the heart of Shoreditch.