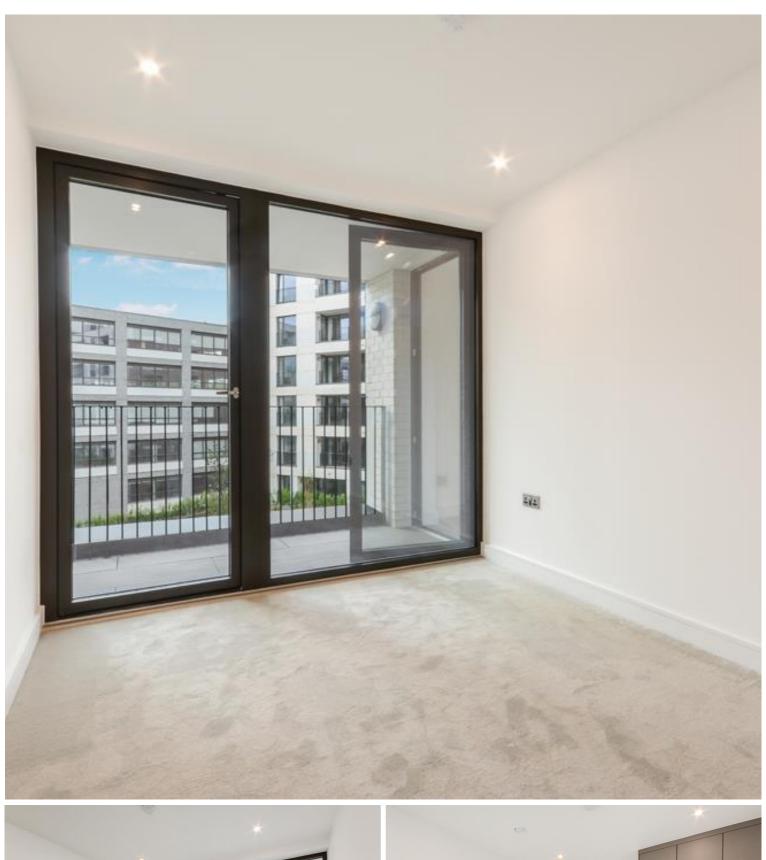

### Description

A luxury 2 bedroom apartment in Cassia Building, Shoreditch Exchange, a development by Regal Homes.

Situated on the 3rd floor and offered on an unfurnished basis, this stunning apartment comprises 2 double bedrooms with fitted wardrobes to each bedroom, spacious open plan living area with large balcony facing towards the landscaped courtyard, fully fitted kitchen with integrated Siemens appliances, contemporary bathroom, wood flooring and excellent storage space.

- 2 Bedrooms
- 1 Bathroom
- 3rd Floor
- Balcony
- 24 hour concierge
- On-site leisure facilities including gym, cinema and roof-terrace
- 0.1 miles from Hoxton Station
- Approx. 687 sq ft (63 sq m)
- Unfurnished
- EPC: B