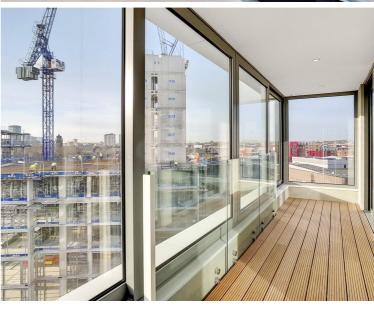

## **Description**

A stunning 2 bedroom apartment in the luxury Onyx development, by Taylor Wimpey.

With approximately 922 sq ft of living space, this spacious 2 bedroom apartment is offered fully furnished and situated on the 6th floor. The apartment comprises 2 double bedrooms each with large fitted wardrobes, 2 contemporary bathrooms, large south facing winter garden, fully fitted kitchen with Siemens appliances and wood flooring throughout.

- 2 Bedrooms
- 2 Bathrooms
- 6th floor
- Large south-facing Winter Garden
- Communal Roof Terrace
- 24 hour concierge
- 0.5 miles from Kings Cross Station
- Approx. 960 sq ft (89 sq m)
- EPC: B
- Leasehold