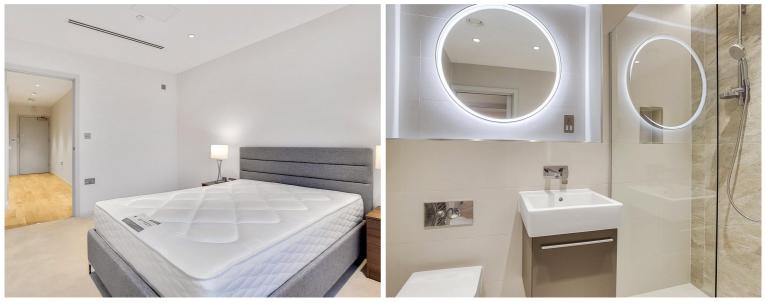

## **Description**

A stunning 2 bedroom apartment in the luxury Onyx development, by Taylor Wimpey.

With approximately 922 sq ft of living space, this spacious 2 bedroom apartment is offered fully furnished and situated on the 6th floor. The apartment comprises 2 double bedrooms each with large fitted wardrobes, 2 contemporary bathrooms, large south facing winter garden, fully fitted kitchen with Siemens appliances and wood flooring throughout.

- 2 Bedrooms
- 2 Bathrooms
- 6th floor
- Large south-facing Winter Garden
- Communal Roof Terrace
- 24 hour concierge
- 0.5 miles from Kings Cross Station
- Approx. 960 sq ft (89 sq m)
- EPC: B
- Leasehold