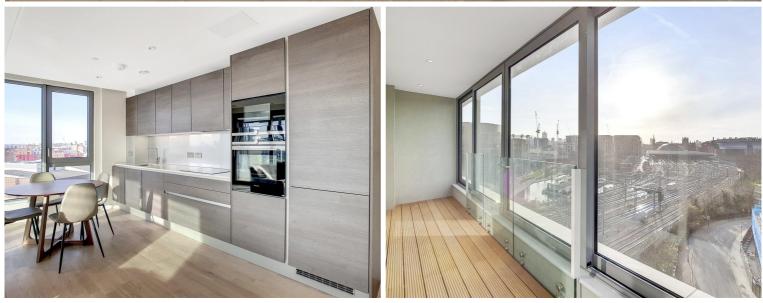

## **Description**

A stunning 2 bedroom apartment in the luxury Onyx development, by Taylor Wimpey.

With approximately 922 sq ft of living space, this spacious 2 bedroom apartment is offered fully furnished and situated on the 6th floor. The apartment comprises 2 double bedrooms each with large fitted wardrobes, 2 contemporary bathrooms, large south facing winter garden, fully fitted kitchen with Siemens appliances and wood flooring throughout.