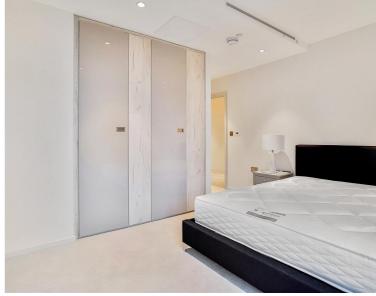

## **Description**

A stunning 2 bedroom apartment in the luxury Onyx development, by Taylor Wimpey.

With approximately 922 sq ft of living space, this spacious 2 bedroom apartment is offered fully furnished and situated on the 6th floor. The apartment comprises 2 double bedrooms each with large fitted wardrobes, 2 contemporary bathrooms, large south facing winter garden, fully fitted kitchen with Siemens appliances and wood flooring throughout.

- 2 Bedrooms
- 2 Bathrooms
- 6th floor
- Large south-facing Winter Garden
- Communal Roof Terrace
- 24 hour concierge
- 0.5 miles from Kings Cross Station
- Approx. 960 sq ft (89 sq m)
- EPC: B
- Leasehold