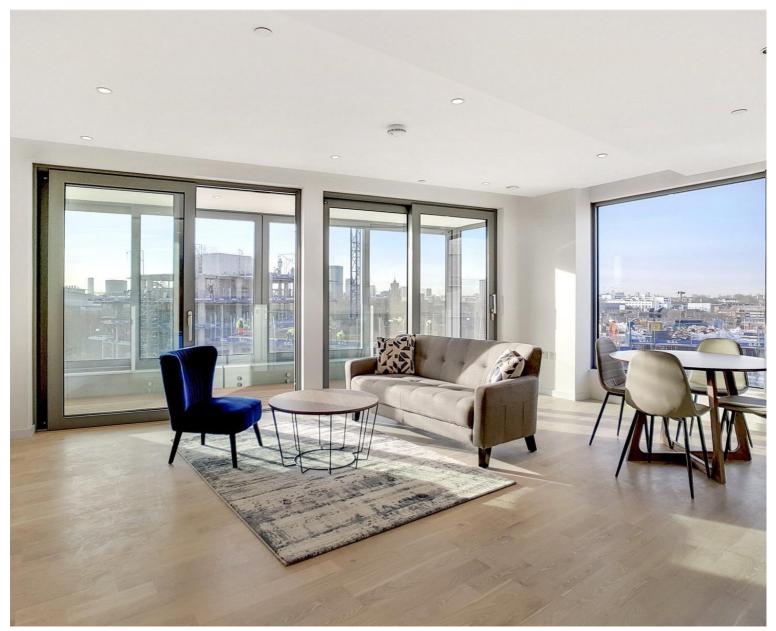

## **Description**

A stunning 2 bedroom apartment in the luxury Onyx development, by Taylor Wimpey.

With approximately 922 sq ft of living space, this spacious 2 bedroom apartment is offered fully furnished and situated on the 6th floor. The apartment comprises 2 double bedrooms each with large fitted wardrobes, 2 contemporary bathrooms, large south facing winter garden, fully fitted kitchen with Siemens appliances and wood flooring throughout.

This luxury development benefits from a 9th floor communal roof terrace and 24 hour concierge. Onyx is situated in the vibrant hub of Kings Cross, 0.4 miles from Granary Square and 0.5 miles from Kings Cross Station, Zone 1.

- 2 Bedrooms
- 2 Bathrooms
- 6th floor
- Large south-facing Winter Garden
- Communal Roof Terrace
- 24 hour concierge
- 0.5 miles from Kings Cross Station
- Approx. 960 sq ft (89 sq m)
- EPC: B
- Leasehold