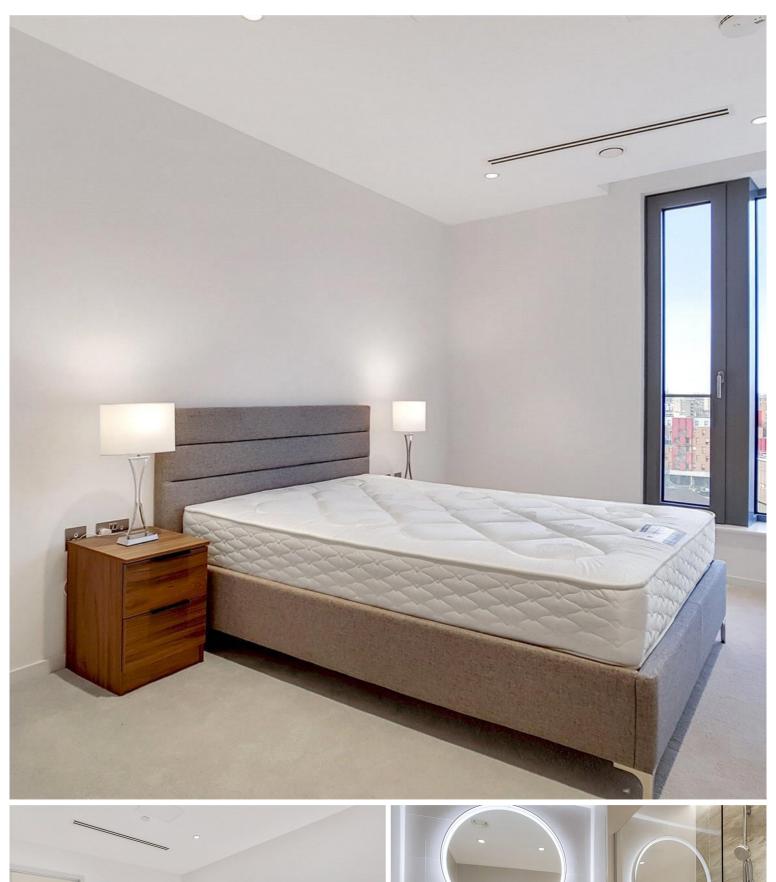

## **Description**

A stunning 2 bedroom apartment in the luxury Onyx development, by Taylor Wimpey.

With approximately 922 sq ft of living space, this spacious 2 bedroom apartment is offered fully furnished and situated on the 6th floor. The apartment comprises 2 double bedrooms each with large fitted wardrobes, 2 contemporary bathrooms, large south facing winter garden, fully fitted kitchen with Siemens appliances and wood flooring throughout.

- 2 Bedrooms
- 2 Bathrooms
- 6th floor
- Large south-facing Winter Garden
- Communal Roof Terrace
- 24 hour concierge
- 0.5 miles from Kings Cross Station
- Approx. 960 sq ft (89 sq m)
- EPC: B
- Leasehold