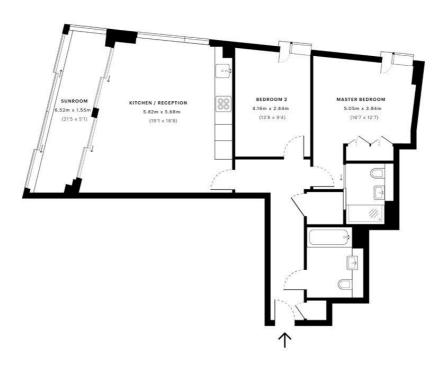

## Floorplan

960 sq ft | 89 sq m

Onyx Apartments, N1C

29,966,215

GROSS INTERNAL AREA 89.25 Sqm / 960.69 Sqft

 $\rightarrow$  z

- Sixth Floor

The footprint of the property 89.25 Sqm / 960.69 Sqft

Excludes walls and external fe 85.73 Sqm / 922.80 Sqft

Balconies, terraces, verand 0.00 Sqm / 0.00 Sqft

RESTRICTED HEAD HEIGHT Limited use area under 1.5m 0.00 Sqm / 0.00 Sqft

Spec floor plans are produced in accordance with Royal Institution of Chartered Surveyors Property Measurement Standards. If you intend to rely on any measurement in a transaction you should perform your own checks. Plot/Gardens illustrative only and excluded from all area calculations.

IPMS 3C RESIDENTIAL 86.59 Sqm / 932.05 Sqft

SPEC ID 5c38606433f9b80a0438d

City

25 Walbrook The Walbrook Building, London EC4N 8AF +4420 7337 4000