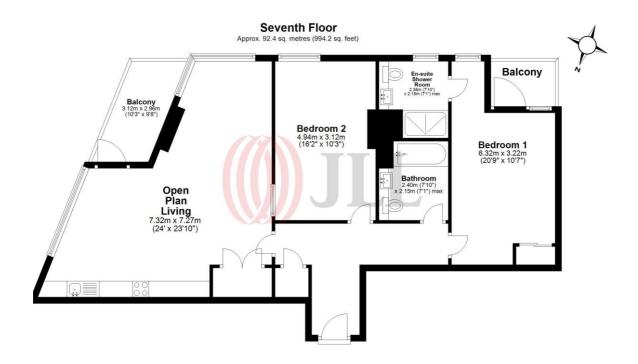

## Floorplan

994 sq ft | 92 sq m

Total area: approx. 92.4 sq. metres (994.2 sq. feet)

Floor Plan measurements are approximate and are for illustrative purposes only. While we do not doubt the floor plans accuracy, we make no guarantee, warranty or representation as to the accuracy and completeness of the floor plan.

Plan produced using PlanUp.

22 College Approach, London SE10 9HY 02088589986 Greenwich.Sales@eu.jll.com