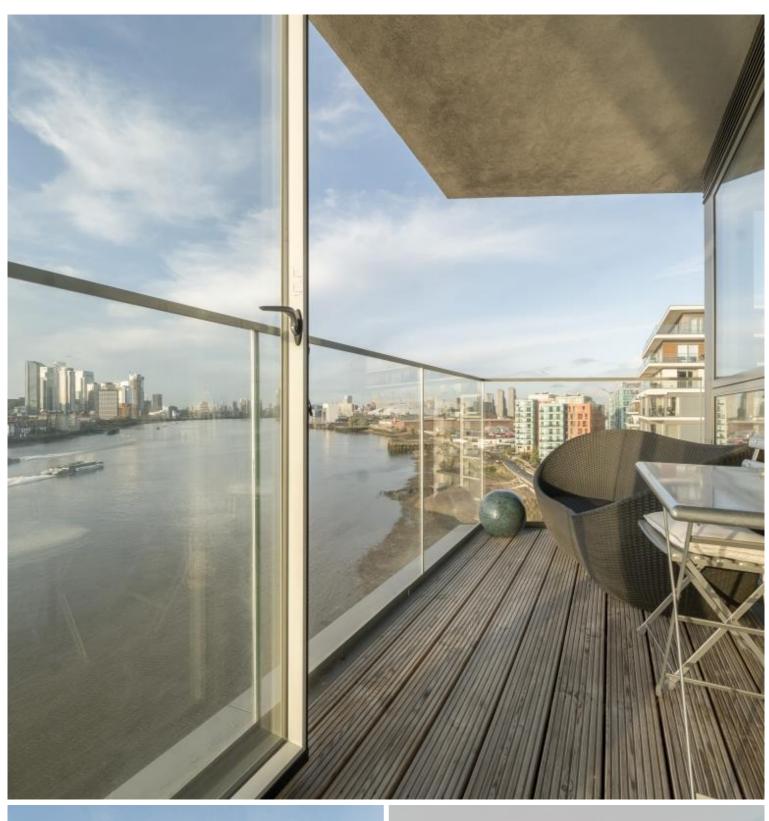

reception room with large windows offering panoramic views over the river of London, Canary Wharf and O2. Also benefits from a private balcony also overlooking to river Thames. Two good sized bedrooms, master with built in wardrobe, ensuite shower room and also access onto

a second private balcony. Second bedroom also benefits from a built in wardrobe. Completing the flat is the contemporary family bathroom.

The property is light and spacious throughout and benefits from a storage cage, 24 hour concierge, residents gym, tennis court and swimming pool.