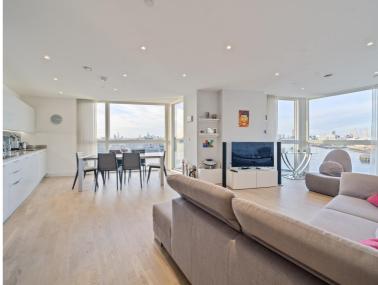

reaching as far as the O2, situated within walking distance of Cutty Sark DLR and Maze Hill mainline station which offers direct links to City, Canary Walk and Central London.

The accommodation comprises large entrance hallway with a large storage cupboard and doors leading to all rooms. An open plan kitchen

reception room with large windows offering panoramic views over the river of London, Canary Wharf and O2. Also benefits from a private balcony also overlooking to river Thames. Two good sized bedrooms, master with built in wardrobe, ensuite shower room and also access onto

a second private balcony. Second bedroom also benefits from a built in wardrobe. Completing the flat is the contemporary family bathroom.

The property is light and spacious throughout and benefits from a storage cage, 24 hour concierge, residents gym, tennis court and swimming pool.