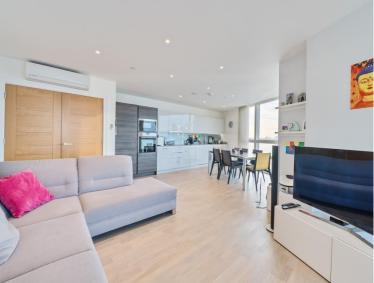

reception room with large windows offering panoramic views over the river of London, Canary Wharf and O2. Also benefits from a private balcony also overlooking to river Thames. Two good sized bedrooms, master with built in wardrobe, ensuite shower room and also access onto

a second private balcony. Second bedroom also benefits from a built in wardrobe. Completing the flat is the contemporary family bathroom.

The property is light and spacious throughout and benefits from a storage cage, 24 hour concierge, residents gym, tennis court and swimming pool.