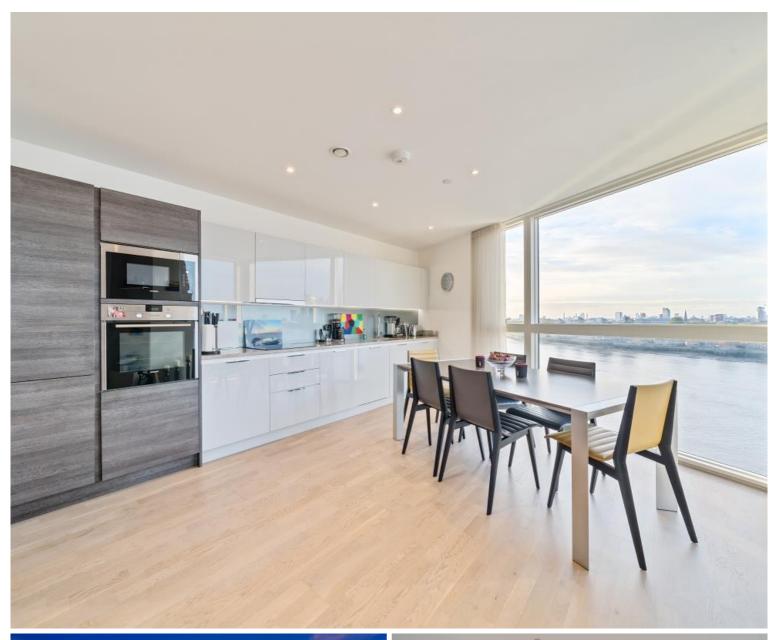

## Description

Set within the ever popular and prestigious River Gardens riverside development comes this stunning two bedroom, two bathroom Penthouse apartment on the 7th floor with amazing direct river views

reaching as far as the O2, situated within walking distance of Cutty Sark DLR and Maze Hill mainline station which offers direct links to City, Canary Walk and Central London.

The accommodation comprises large entrance hallway with a large storage cupboard and doors leading to all rooms. An open plan kitchen

reception room with large windows offering panoramic views over the river of London, Canary Wharf and O2. Also benefits from a private balcony also overlooking to river Thames. Two good sized bedrooms, master with built in wardrobe, ensuite shower room and also access onto

a second private balcony. Second bedroom also benefits from a built in wardrobe. Completing the flat is the contemporary family bathroom.

The property is light and spacious throughout and benefits from a storage cage, 24 hour concierge, residents gym, tennis court and swimming pool.