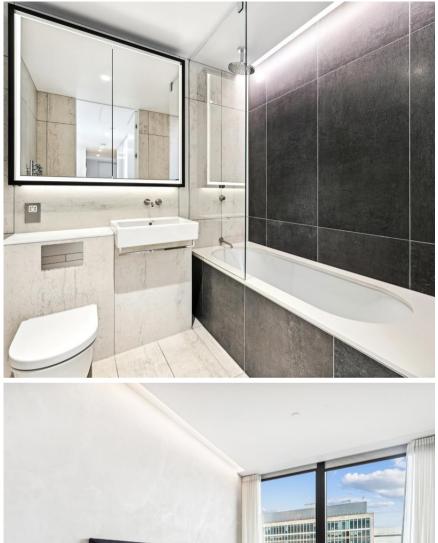

- Master bedroom with en suite shower room
- Second double bedroom
- 1 Bathroom
- Reception room
- Open plan kitchen
- Fourteenth floor
- Lift
- 24 hour concierge
- Furnished
- Approx. 864 sq ft (80 sq m)