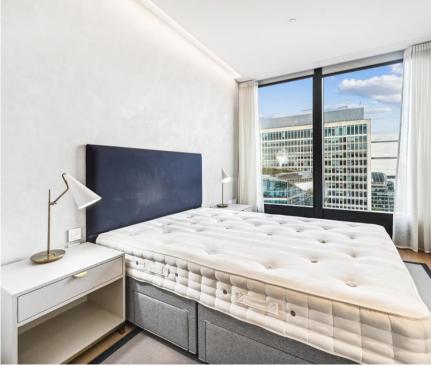

## Description

A beautifully presented fourteenth floor apartment which has been interior designed throughout by TH2 Designs with spectacular southerly views. Accommodation comprises of one double bedroom, bathroom, fully fitted kitchen with dining area adjoining a stylishly decorated reception. Fittings throughout include wood floors and marble back drops with floor to ceiling glass windows providing natural light and city views.