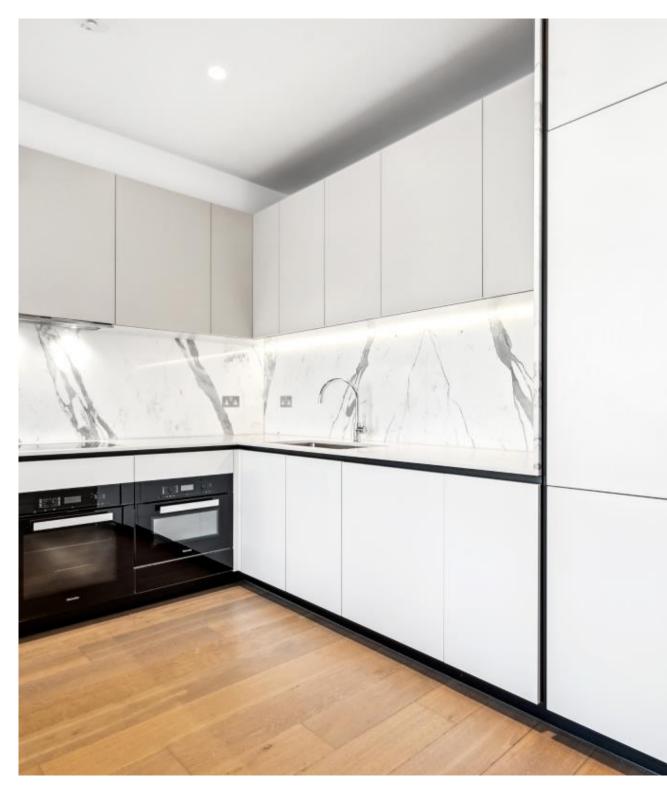

## Description

A beautifully presented fourteenth floor apartment which has been interior designed throughout by TH2 Designs with spectacular southerly views. Accommodation comprises of one double bedroom, bathroom, fully fitted kitchen with dining area adjoining a stylishly decorated reception. Fittings throughout include wood floors and marble back drops with floor to ceiling glass windows providing natural light and city views.

- Master bedroom with en suite shower room
- Second double bedroom
- 1 Bathroom
- Reception room
- Open plan kitchen
- Fourteenth floor
- Lift
- 24 hour concierge
- Furnished
- Approx. 864 sq ft (80 sq m)