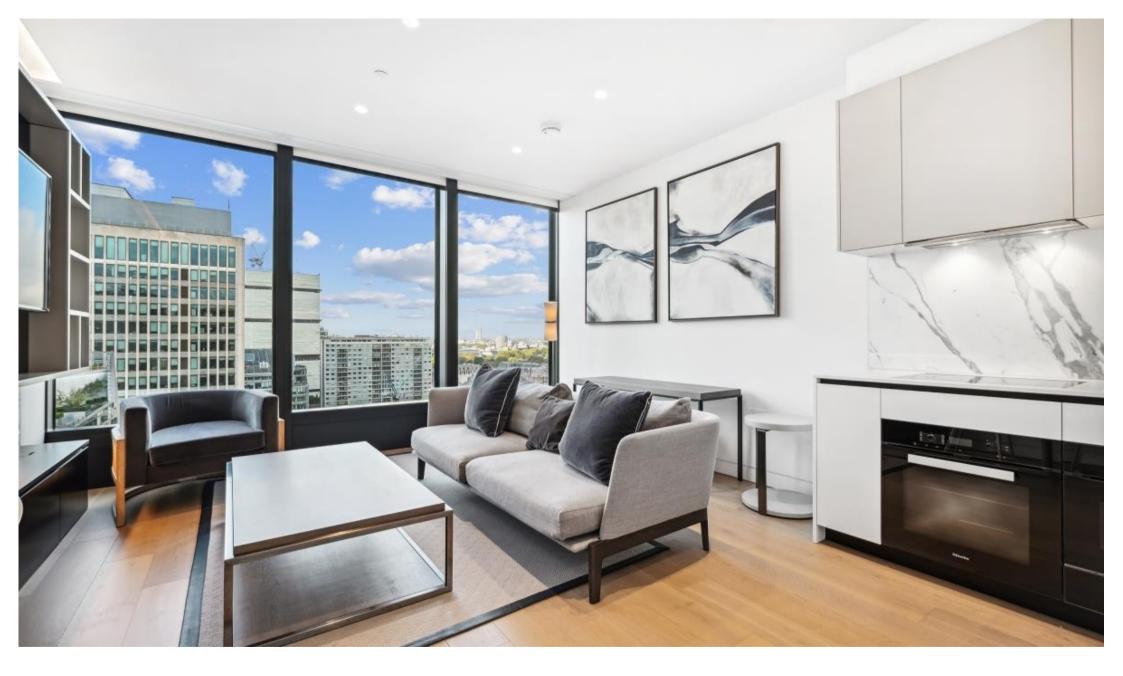

## Description

A beautifully presented fourteenth floor apartment which has been interior designed throughout by TH2 Designs with spectacular southerly views. Accommodation comprises of one double bedroom, bathroom, fully fitted kitchen with dining area adjoining a stylishly decorated reception. Fittings throughout include wood floors and marble back drops with floor to ceiling glass windows providing natural light and city views.

- Master bedroom with en suite shower room
- Second double bedroom
- 1 Bathroom
- Reception room
- Open plan kitchen
- Fourteenth floor
- Lift
- 24 hour concierge
- Furnished
- Approx. 864 sq ft (80 sq m)