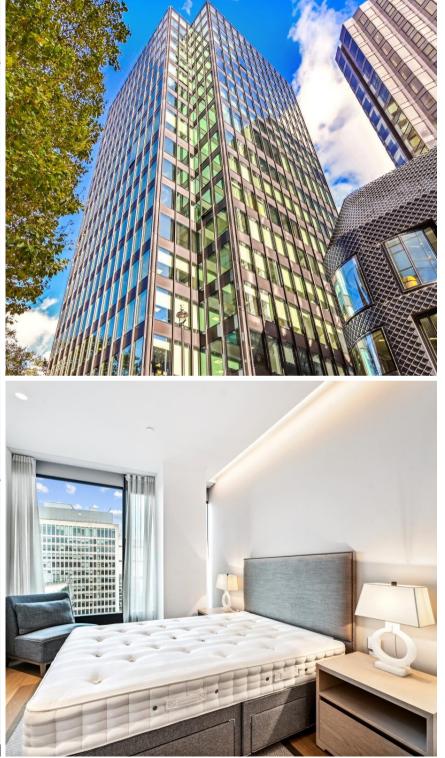

## Description

A beautifully presented fourteenth floor apartment which has been interior designed throughout by TH2 Designs with spectacular southerly views. Accommodation comprises of one double bedroom, bathroom, fully fitted kitchen with dining area adjoining a stylishly decorated reception. Fittings throughout include wood floors and marble back drops with floor to ceiling glass windows providing natural light and city views.

- Master bedroom with en suite shower room
- Second double bedroom
- 1 Bathroom
- Reception room
- Open plan kitchen
- Fourteenth floor
- Lift
- 24 hour concierge
- Furnished
- Approx. 864 sq ft (80 sq m)