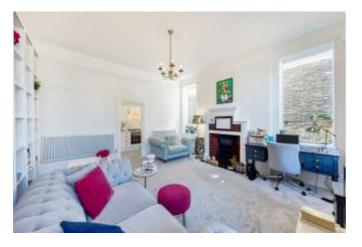

SHOOTERS HILL ROAD, BLACKHEATH, SE3

The accommodation comprises large hallway with built in cupboards, good sized double bedroom with built in cupboard, separate bathroom, lounge/dining room with feature period fireplace, high ceilings and dual aspect and a separate fitted kitchen.