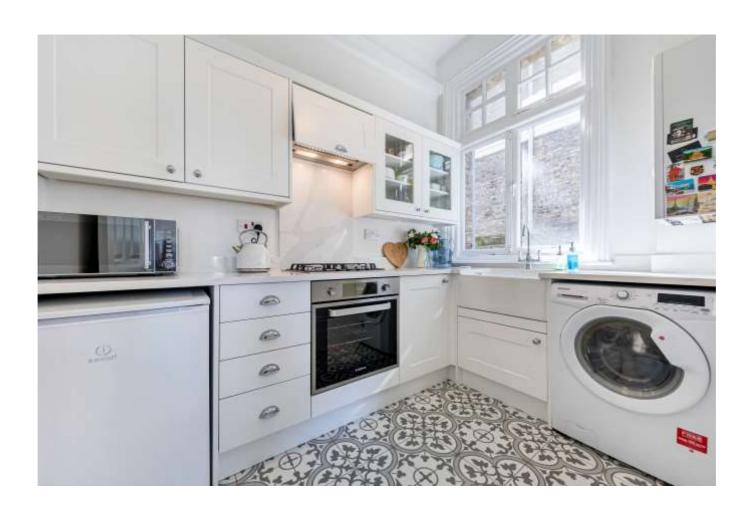

SHOOTERS HILL ROAD, BLACKHEATH, SE3

The accommodation comprises large hallway with built in cupboards, good sized double bedroom with built in cupboard, separate bathroom, lounge/dining room with feature period fireplace, high ceilings and dual aspect and a separate fitted kitchen.