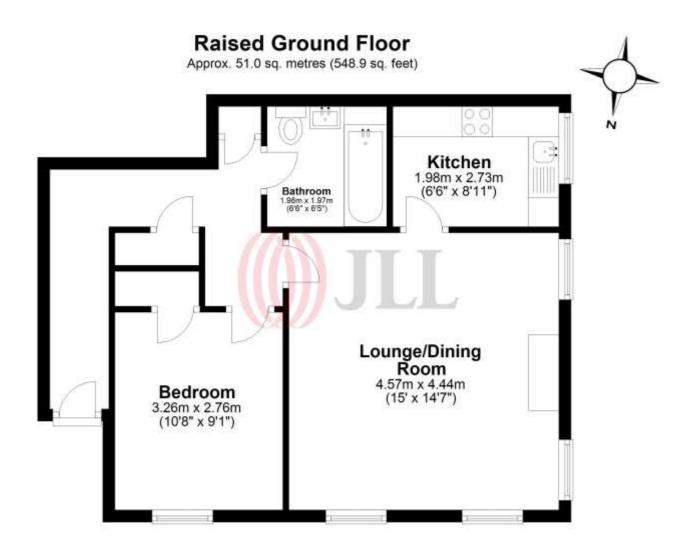

## **GROSSINTERNAL AREA**

548.9 sq ft (51.0 sq m)

## Total area: approx. 51.0 sq. metres (548.9 sq. feet)

Floor Plan measurements are approximate and are for illustrative purposes only. While we do not doubt the floor plans accuracy, we make no guarantee, warranty or representation as to the accuracy and completeness of the floor plan.

Plan produced using PlanUp.

22 College Approach Greenwich London SE10 9HY

These particulars are for general information only and do not constitute any part of an offer or contract. All statements contained therein are made without responsibility on the part of the vendors or lessors and are not to be relied upon as statement or representation of fact. Intending purchasers or lessees must satisfy themselves, by inspection, or otherwise, as to the correctness of each of the statements or dimensions contained in these particulars..