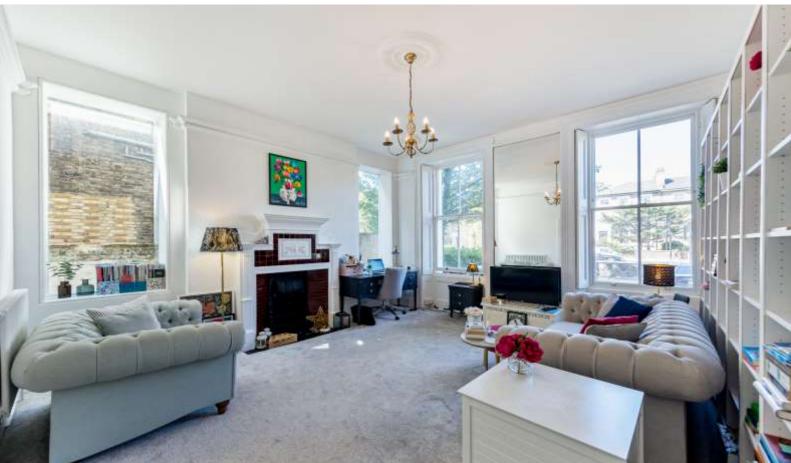

SHOOTERS HILL ROAD, BLACKHEATH, SE3

The accommodation comprises large hallway with built in cupboards, good sized double bedroom with built in cupboard, separate bathroom, lounge/dining room with feature period fireplace, high ceilings and dual aspect and a separate fitted kitchen.