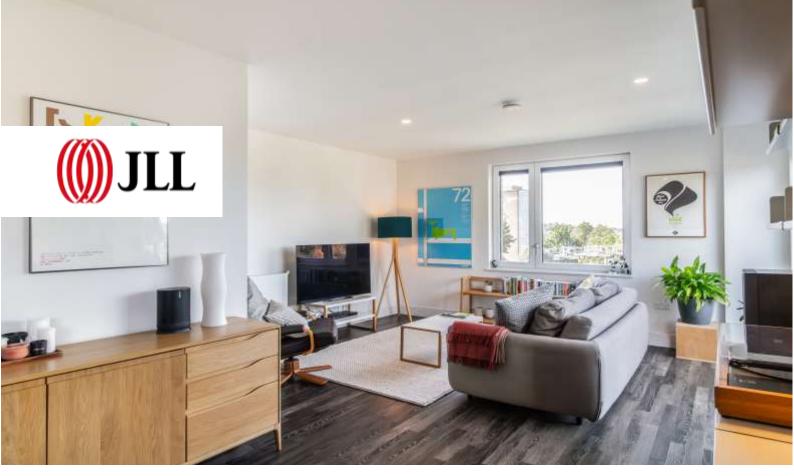

ARBOR HOUSE, MOULDING LANE, LONDON, SE14

This lovely spacious apartment offers a high standard of finish and is light and airy throughout. It briefly comprises entrance hallway with built-in cupboards, spacious open plan reception room leading to a large, private balcony with views across London including The Shard and London Eye. A fantastic modern kitchen with a range of integrated appliances. Two good sized bedrooms with built in wardrobes, master with en-suite bathroom and a separate modern contemporary family bathroom.

- 2 Double bedrooms
- 2 Bathrooms
- 4<sup>th</sup> Floor modern apartment
- Balcony
- Great storage including external storage container
- Bespoke Luxaflex Duette blinds fitted to all windows
- · Made to measure curtains in bedrooms.
- 8 Minute walk to New Cross & Deptford stations
- 12 Hour concierge
- Bike storage
- Chain free
- EPC: B