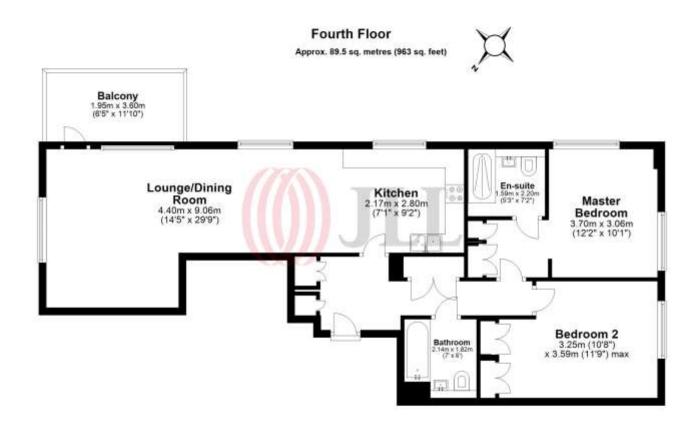

## **GROSSINTERNAL AREA**

963 sq ft (89.5 sq m)

The property also benefits from secure bike storage and a 12 hour concierge service. Anthology Deptford Foundry offers a unique blend of artist studios and contemporary residential apartments, providing a unique community feel to the development.

Total area: approx. 89.5 sq. metres (963 sq. feet)

Floor Plan measurements are approximate and are for illustrative purposes only. While we do not doubt the floor plans accuracy, we make no guarantee, warranty or representation as to the accuracy and completeness of the floor plan.

Plan produced using PlanUp.

22 College Approach Greenwich London SE10 9HY

These particulars are for general information only and do not constitute any part of an offer or contract. All statements contained therein are made without responsibility on the part of the vendors or lessors and are not to be relied upon as statement or representation of fact. Intending purchasers or lessees must satisfy themselves, by inspection, or otherwise, as to the correctness of each of the statements or dimensions contained in these particulars..