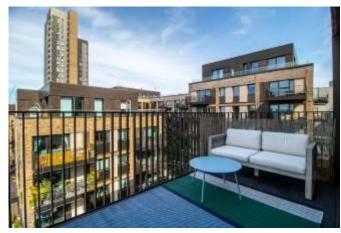

ARBOR HOUSE, MOULDING LANE, LONDON, SE14

This lovely spacious apartment offers a high standard of finish and is light and airy throughout. It briefly comprises entrance hallway with built-in cupboards, spacious open plan reception room leading to a large, private balcony with views across London including The Shard and London Eye. A fantastic modern kitchen with a range of integrated appliances. Two good sized bedrooms with built in wardrobes, master with en-suite bathroom and a separate modern contemporary family bathroom.