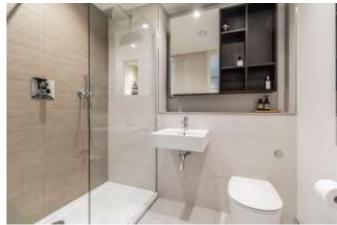

ARBOR HOUSE, MOULDING LANE, LONDON, SE14

This lovely spacious apartment offers a high standard of finish and is light and airy throughout. It briefly comprises entrance hallway with built-in cupboards, spacious open plan reception room leading to a large, private balcony with views across London including The Shard and London Eye. A fantastic modern kitchen with a range of integrated appliances. Two good sized bedrooms with built in wardrobes, master with en-suite bathroom and a separate modern contemporary family bathroom.

- 2 Double bedrooms
- 2 Bathrooms
- 4<sup>th</sup> Floor modern apartment
- Balcony
- Great storage including external storage container
- Bespoke Luxaflex Duette blinds fitted to all windows
- · Made to measure curtains in bedrooms.
- 8 Minute walk to New Cross & Deptford stations
- 12 Hour concierge
- Bike storage
- Chain free
- EPC: B