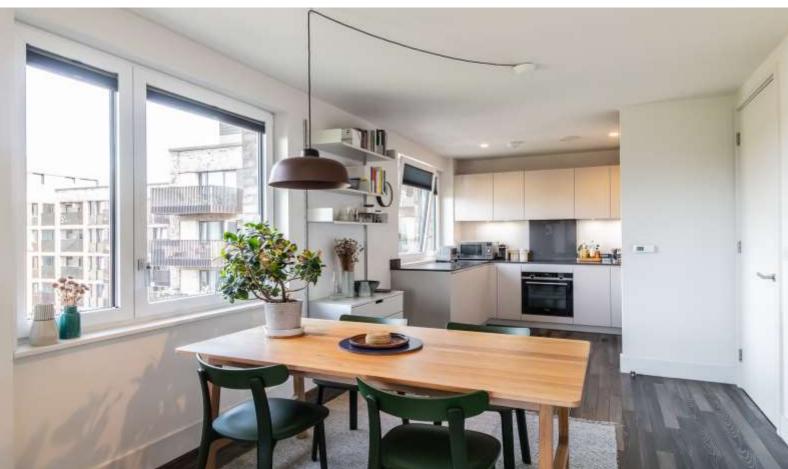

ARBOR HOUSE, MOULDING LANE, LONDON, SE14

This lovely spacious apartment offers a high standard of finish and is light and airy throughout. It briefly comprises entrance hallway with built-in cupboards, spacious open plan reception room leading to a large, private balcony with views across London including The Shard and London Eye. A fantastic modern kitchen with a range of integrated appliances. Two good sized bedrooms with built in wardrobes, master with en-suite bathroom and a separate modern contemporary family bathroom.