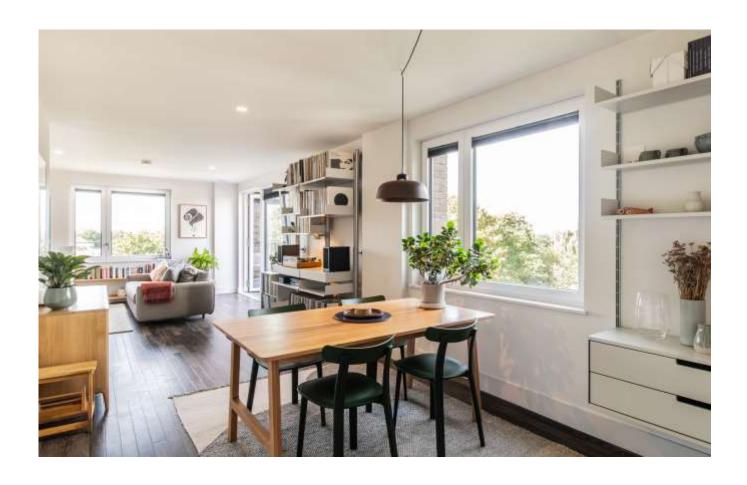

ARBOR HOUSE, MOULDING LANE, LONDON, SE14

This lovely spacious apartment offers a high standard of finish and is light and airy throughout. It briefly comprises entrance hallway with built-in cupboards, spacious open plan reception room leading to a large, private balcony with views across London including The Shard and London Eye. A fantastic modern kitchen with a range of integrated appliances. Two good sized bedrooms with built in wardrobes, master with en-suite bathroom and a separate modern contemporary family bathroom.