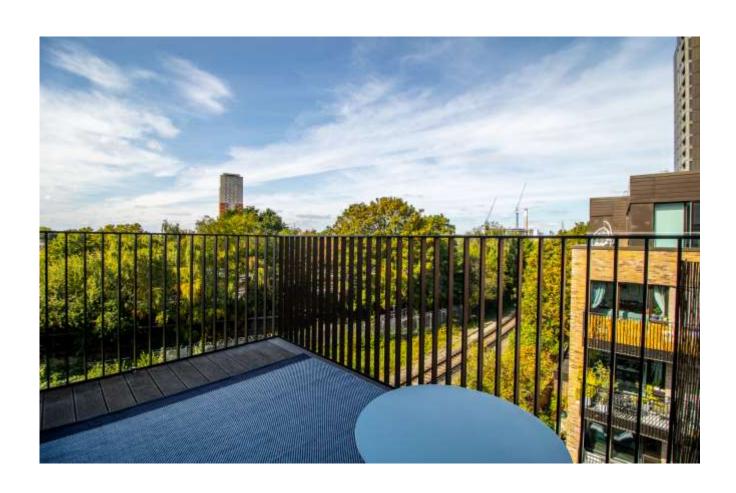

ARBOR HOUSE, MOULDING LANE, LONDON, SE14

This lovely spacious apartment offers a high standard of finish and is light and airy throughout. It briefly comprises entrance hallway with built-in cupboards, spacious open plan reception room leading to a large, private balcony with views across London including The Shard and London Eye. A fantastic modern kitchen with a range of integrated appliances. Two good sized bedrooms with built in wardrobes, master with en-suite bathroom and a separate modern contemporary family bathroom.

- 2 Double bedrooms
- 2 Bathrooms
- 4<sup>th</sup> Floor modern apartment
- Balcony
- Great storage including external storage container
- Bespoke Luxaflex Duette blinds fitted to all windows
- · Made to measure curtains in bedrooms.
- 8 Minute walk to New Cross & Deptford stations
- 12 Hour concierge
- Bike storage
- Chain free
- EPC: B