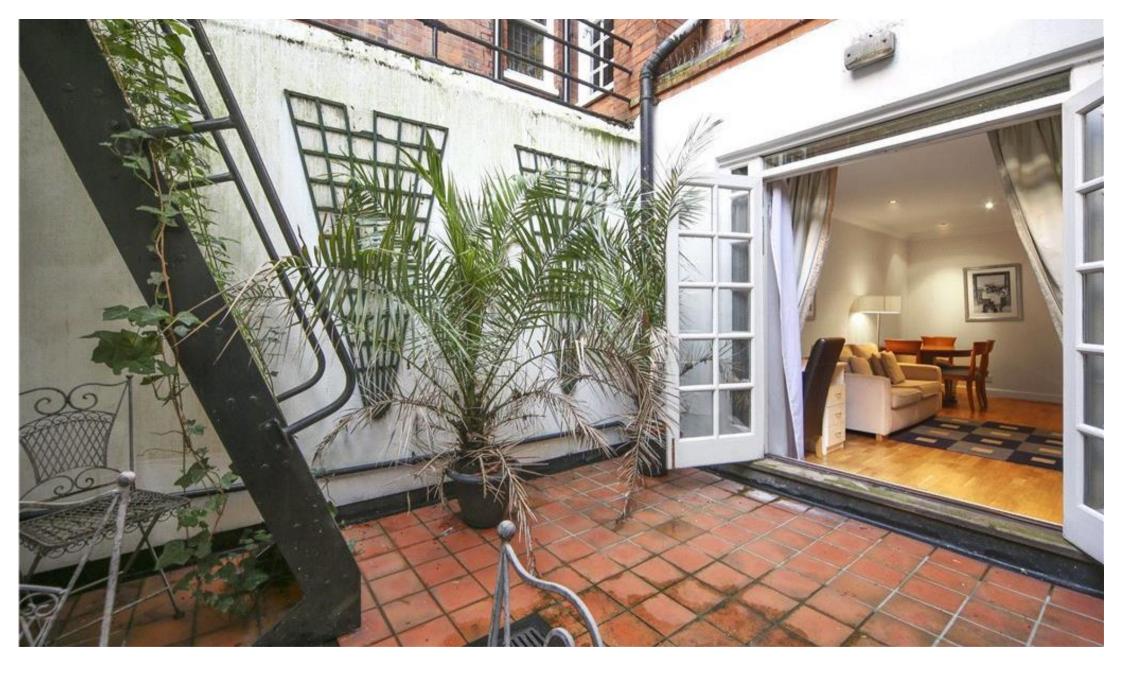

## **Description**

A well presented lower ground floor flat in this period building in the heart of Chelsea. The property consists of one double bedroom, one bathroom, reception room and a fully fitted kitchen. The flat benefits from wooden flooring in the reception room and a charming patio. Draycott Place is close to all the amenities with plenty of shops, bars and restaurants within walking distance.

- Furnished flat
- 1 Double bedroom
- 1 Bathroom
- Reception room
- Fully fitted kitchen
- Patio garden
- Lower ground floor
- Approx. 406 sq ft (37 sq m)
- EPC: D