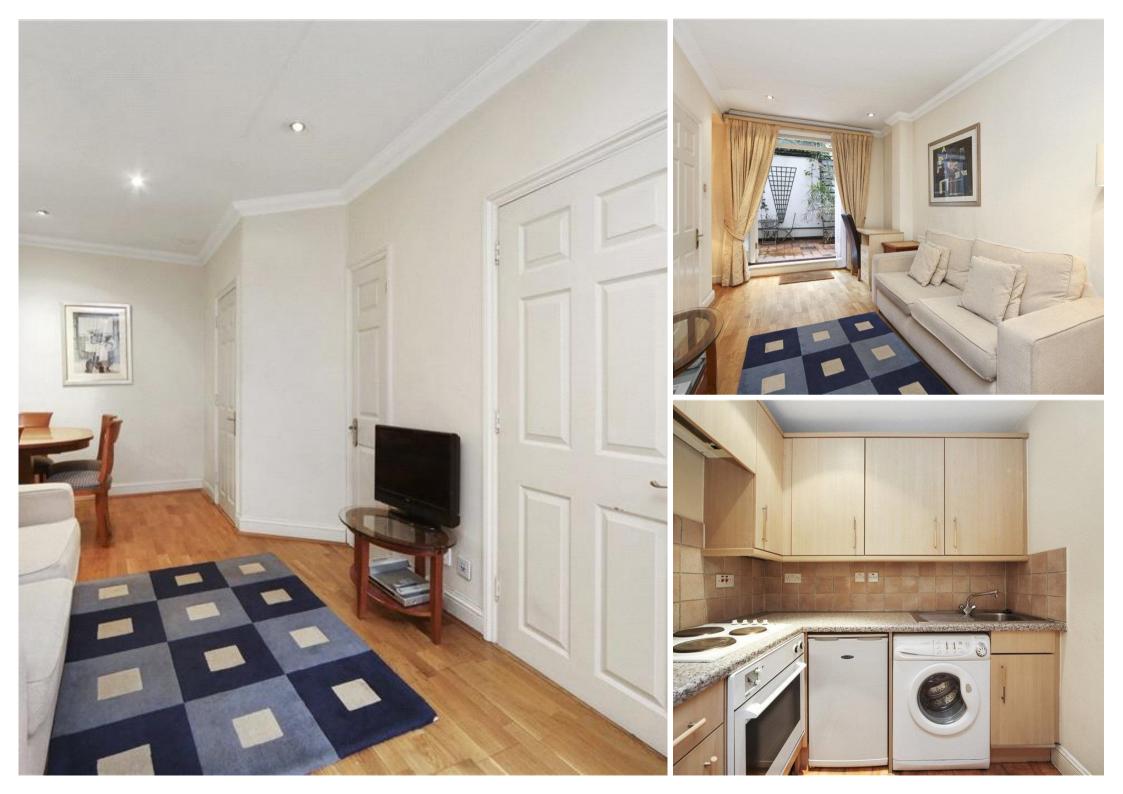

## **Description**

A well presented lower ground floor flat in this period building in the heart of Chelsea. The property consists of one double bedroom, one bathroom, reception room and a fully fitted kitchen. The flat benefits from wooden flooring in the reception room and a charming patio. Draycott Place is close to all the amenities with plenty of shops, bars and restaurants within walking distance.

- Furnished flat
- 1 Double bedroom
- 1 Bathroom
- Reception room
- Fully fitted kitchen
- Patio garden
- Lower ground floor
- Approx. 406 sq ft (37 sq m)
- EPC: D