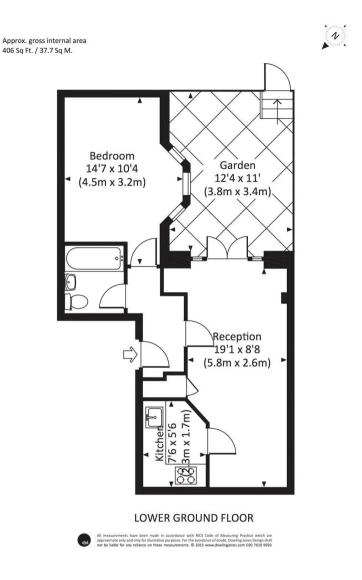

## **Description**

A well presented lower ground floor flat in this period building in the heart of Chelsea. The property consists of one double bedroom, one bathroom, reception room and a fully fitted kitchen. The flat benefits from wooden flooring in the reception room and a charming patio. Draycott Place is close to all the amenities with plenty of shops, bars and restaurants within walking distance.

- Furnished flat
- 1 Double bedroom
- 1 Bathroom
- Reception room
- Fully fitted kitchen
- Patio garden
- Lower ground floor
- Approx. 406 sq ft (37 sq m)
- EPC: D