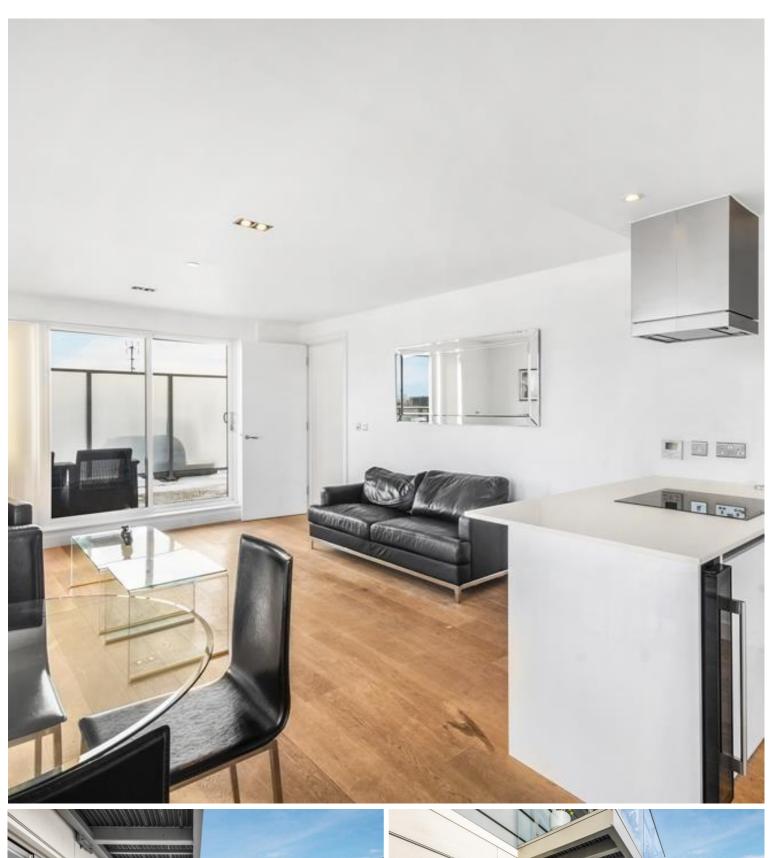

### Description

A stunning 2 bedroom apartment in the sought after Avantgarde Tower.

Offering approximately 872 sq ft of living space, this luxury apartment is situated on the 9th floor and offers 2 double bedrooms with fitted wardrobes, two contemporary Roca bathrooms with en-suite to master bedroom, reception with access to a large 204 sq ft terrace with stunning South Eastern views of the City skyline and towards Canary Wharf, fully fitted kitchen with Siemans appliances and wood flooring.

This luxury development has a high specification to include comfort cooling, resident's lounge, on site leisure facilities and 24 hour concierge. Based in the stylish hub of Shoreditch, the development is located in Zone 1, with local transport links such as Shoreditch High Street, Old Street and Aldgate.

- 2 Bedrooms
- 2 Bathrooms
- Open plan kitchen
- On site leisure facilities
- 24 Hour concierge
- 0.1 mile from Shoreditch High Street station
- Approx. 872 sq ft (81 sq m)
- Furnished
- EPC: B
- Council Tax Band: D