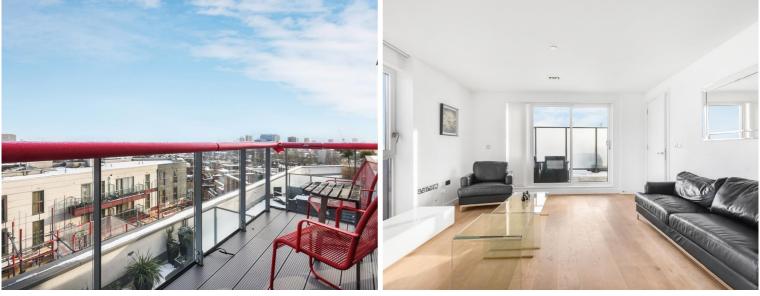

### Description

A stunning 2 bedroom apartment in the sought after Avantgarde Tower.

Offering approximately 872 sq ft of living space, this luxury apartment is situated on the 9th floor and offers 2 double bedrooms with fitted wardrobes, two contemporary Roca bathrooms with en-suite to master bedroom, reception with access to a large 204 sq ft terrace with stunning South Eastern views of the City skyline and towards Canary Wharf, fully fitted kitchen with Siemans appliances and wood flooring.

This luxury development has a high specification to include comfort cooling, resident's lounge, on site leisure facilities and 24 hour concierge. Based in the stylish hub of Shoreditch, the development is located in Zone 1, with local transport links such as Shoreditch High Street, Old Street and Aldgate.

- 2 Bedrooms
- 2 Bathrooms
- Open plan kitchen
- On site leisure facilities
- 24 Hour concierge
- 0.1 mile from Shoreditch High Street station
- Approx. 872 sq ft (81 sq m)
- Furnished
- EPC: B
- Council Tax Band: D