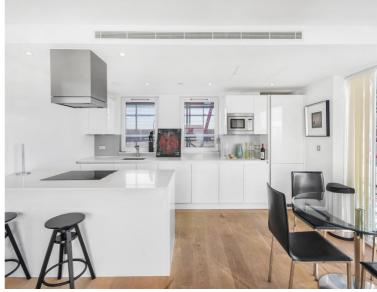

### Description

A stunning 2 bedroom apartment in the sought after Avantgarde Tower.

Offering approximately 872 sq ft of living space, this luxury apartment is situated on the 9th floor and offers 2 double bedrooms with fitted wardrobes, two contemporary Roca bathrooms with en-suite to master bedroom, reception with access to a large 204 sq ft terrace with stunning South Eastern views of the City skyline and towards Canary Wharf, fully fitted kitchen with Siemans appliances and wood flooring.

This luxury development has a high specification to include comfort cooling, resident's lounge, on site leisure facilities and 24 hour concierge. Based in the stylish hub of Shoreditch, the development is located in Zone 1, with local transport links such as Shoreditch High Street, Old Street and Aldgate.

- 2 Bedrooms
- 2 Bathrooms
- Open plan kitchen
- On site leisure facilities
- 24 Hour concierge
- 0.1 mile from Shoreditch High Street station
- Approx. 872 sq ft (81 sq m)
- Furnished
- EPC: B
- Council Tax Band: D