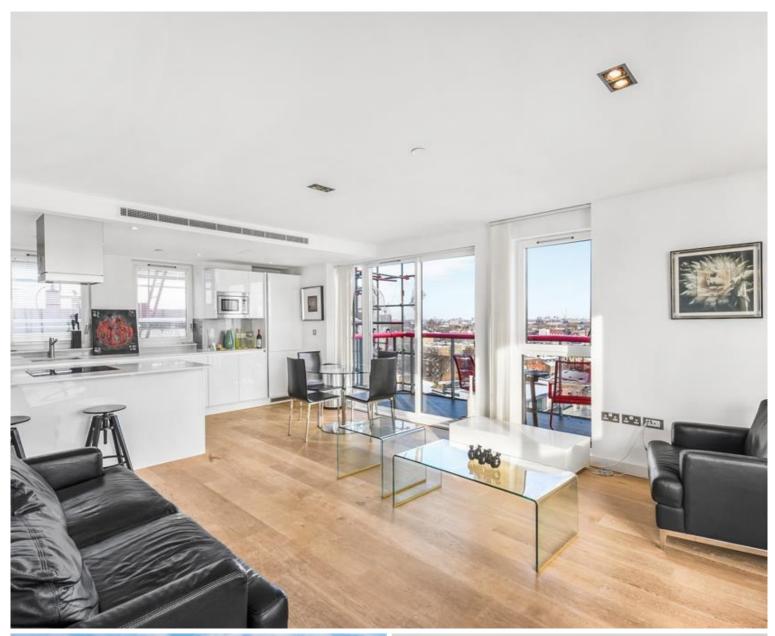

### Description

A stunning 2 bedroom apartment in the sought after Avantgarde Tower.

Offering approximately 872 sq ft of living space, this luxury apartment is situated on the 9th floor and offers 2 double bedrooms with fitted wardrobes, two contemporary Roca bathrooms with en-suite to master bedroom, reception with access to a large 204 sq ft terrace with stunning South Eastern views of the City skyline and towards Canary Wharf, fully fitted kitchen with Siemans appliances and wood flooring.

This luxury development has a high specification to include comfort cooling, resident's lounge, on site leisure facilities and 24 hour concierge. Based in the stylish hub of Shoreditch, the development is located in Zone 1, with local transport links such as Shoreditch High Street, Old Street and Aldgate.

- 2 Bedrooms
- 2 Bathrooms
- Open plan kitchen
- On site leisure facilities
- 24 Hour concierge
- 0.1 mile from Shoreditch High Street station
- Approx. 872 sq ft (81 sq m)
- Furnished
- EPC: B
- Council Tax Band: D