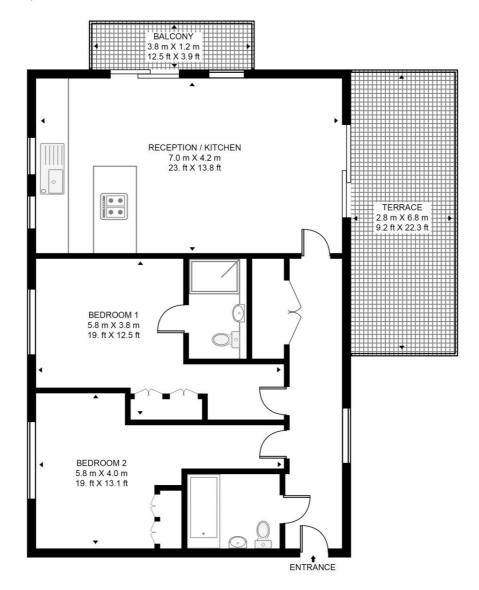

## Floorplan

872 sq ft | 81 sq m

### **AXIS APARTMENT, AVANTGARDE PLACE**

APPROXIMATE GROSS INTERNAL FLOOR AREA 859 SQ.FT (79.8 SQ.M)

#### NINTH FLOOR

This floor plan has been defined by the RICS Code of Measurement. This floor plan and all others are for approximate representative purposes only and upon usage is agreed to as such by the client.