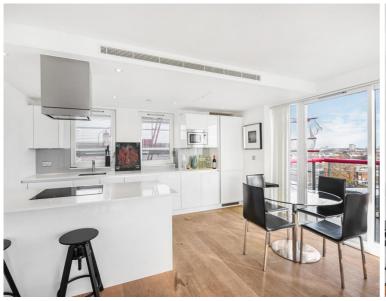

### Description

A stunning 2 bedroom apartment in the sought after Avantgarde Tower.

Offering approximately 872 sq ft of living space, this luxury apartment is situated on the 9th floor and offers 2 double bedrooms with fitted wardrobes, two contemporary Roca bathrooms with en-suite to master bedroom, reception with access to a large 204 sq ft terrace with stunning South Eastern views of the City skyline and towards Canary Wharf, fully fitted kitchen with Siemans appliances and wood flooring.

This luxury development has a high specification to include comfort cooling, resident's lounge, on site leisure facilities and 24 hour concierge. Based in the stylish hub of Shoreditch, the development is located in Zone 1, with local transport links such as Shoreditch High Street, Old Street and Aldgate.

- 2 Bedrooms
- 2 Bathrooms
- Open plan kitchen
- On site leisure facilities
- 24 Hour concierge
- 0.1 mile from Shoreditch High Street station
- Approx. 872 sq ft (81 sq m)
- Furnished
- EPC: B
- Council Tax Band: D