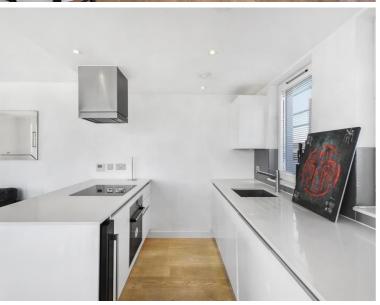

### Description

A stunning 2 bedroom apartment in the sought after Avantgarde Tower.

Offering approximately 872 sq ft of living space, this luxury apartment is situated on the 9th floor and offers 2 double bedrooms with fitted wardrobes, two contemporary Roca bathrooms with en-suite to master bedroom, reception with access to a large 204 sq ft terrace with stunning South Eastern views of the City skyline and towards Canary Wharf, fully fitted kitchen with Siemans appliances and wood flooring.

This luxury development has a high specification to include comfort cooling, resident's lounge, on site leisure facilities and 24 hour concierge. Based in the stylish hub of Shoreditch, the development is located in Zone 1, with local transport links such as Shoreditch High Street, Old Street and Aldgate.

- 2 Bedrooms
- 2 Bathrooms
- Open plan kitchen
- On site leisure facilities
- 24 Hour concierge
- 0.1 mile from Shoreditch High Street station
- Approx. 872 sq ft (81 sq m)
- Furnished
- EPC: B
- Council Tax Band: D