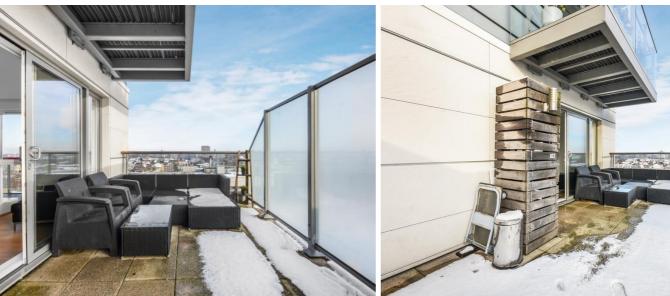

### Description

A stunning 2 bedroom apartment in the sought after Avantgarde Tower.

Offering approximately 872 sq ft of living space, this luxury apartment is situated on the 9th floor and offers 2 double bedrooms with fitted wardrobes, two contemporary Roca bathrooms with en-suite to master bedroom, reception with access to a large 204 sq ft terrace with stunning South Eastern views of the City skyline and towards Canary Wharf, fully fitted kitchen with Siemans appliances and wood flooring.

This luxury development has a high specification to include comfort cooling, resident's lounge, on site leisure facilities and 24 hour concierge. Based in the stylish hub of Shoreditch, the development is located in Zone 1, with local transport links such as Shoreditch High Street, Old Street and Aldgate.

- 2 Bedrooms
- 2 Bathrooms
- Open plan kitchen
- On site leisure facilities
- 24 Hour concierge
- 0.1 mile from Shoreditch High Street station
- Approx. 872 sq ft (81 sq m)
- Furnished
- EPC: B
- Council Tax Band: D