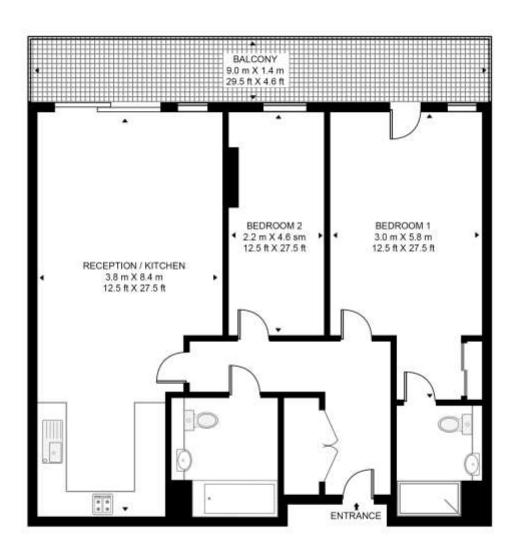

## WYNDHAM APARTMENTS

APPROXIMATE GROSS INTERNAL FLOOR AREA 868SQ.FT (80.6SQ.M)

## NINTH FLOOR

This floor plan has been defined by the RICS Code of Measurement. This floor plan and all others are for approximate representative purposes only and upon usage is agreed to as such by the client. WWW: hdvirtualart.com | TEL: 0203.974.1567 | EMAIL: info@hdvirtualart.com