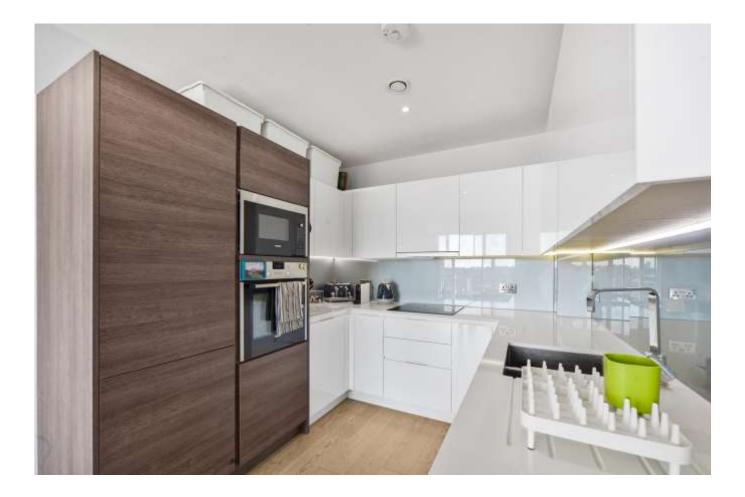

## WYNDHAM APARTMENTS, GREENWICH, SE10

This stunning 9th floor apartment has the most incredible Southerly facing panoramic views over the rooftops to Greenwich Park and the Thames to the West.

The apartment offers two bedrooms, master with ensuite shower room and a bathroom as well as the open plan lounge, dining and kitchen area. This flows nicely onto a large balcony which is ideal for those summer nights and to take in the views.

The property is decorated in neutral and contemporary tones throughout and comes with a lifestyle all of it's own on the banks of the Thames. Other features of this lovely apartment are secure underground parking along with a handy storage cage, 24Hr concierge and one of the best leisure complexes you'll find with an indoor pool.