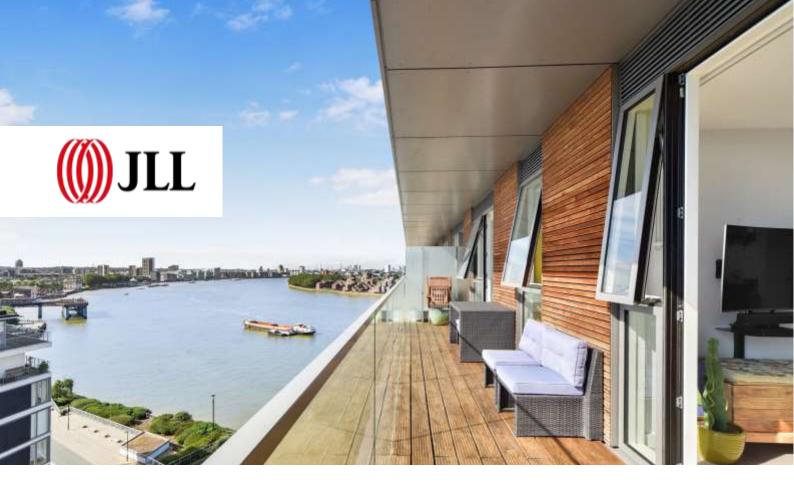

## WYNDHAM APARTMENTS, GREENWICH, SE10

This stunning 9th floor apartment has the most incredible Southerly facing panoramic views over the rooftops to Greenwich Park and the Thames to the West.

The apartment offers two bedrooms, master with ensuite shower room and a bathroom as well as the open plan lounge, dining and kitchen area. This flows nicely onto a large balcony which is ideal for those summer nights and to take in the views.

The property is decorated in neutral and contemporary tones throughout and comes with a lifestyle all of it's own on the banks of the Thames. Other features of this lovely apartment are secure underground parking along with a handy storage cage, 24Hr concierge and one of the best leisure complexes you'll find with an indoor pool.