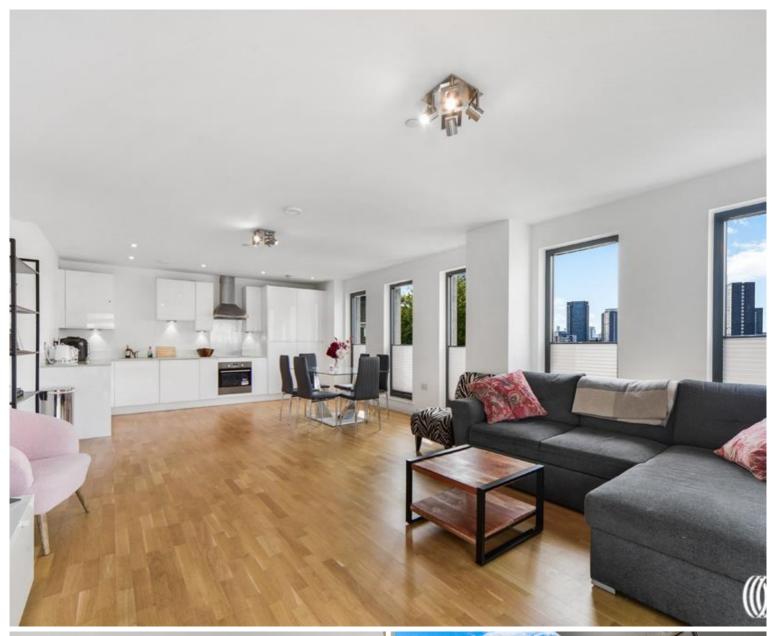

### Description

A fantastic two bedroom, two bathroom apartment spanning 923 sq ft on the third floor of one of Stratford's most sought after locations, which is a stones throw from Stratford Underground station with direct transport links to The City, Canary Wharf and the West End.

Completely modern and immaculate throughout, property comprises large entrance hallway with great size storage cupboard, family bathroom, 2 double bedrooms with en-suite to master, fully fitted and modern kitchen and large living area leading to 80 sq ft private balcony area.

- Two bedrooms
- Two bathrooms (one en-suite)
- Ultra modern
- Balcony
- Approx. 923sq. ft (85.8 sq. m)
- Private Residents' Gymnasium
- Under-Floor Heating
- 24hr concierge
- High Speed Broadband
- Secured Bicycle Storage