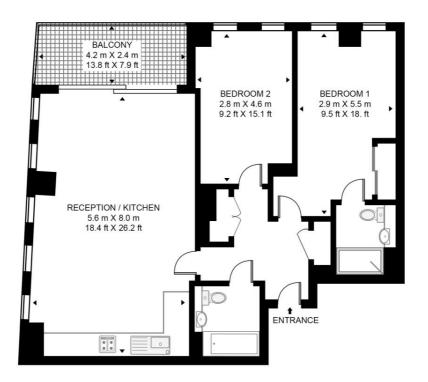

## Floorplan

923 sq ft | 86 sq m

#### **LEGACY TOWER**

APPROXIMATE GROSS INTERNAL FLOOR AREA 923 SQ.FT (85.8 SQ.M)

#### THIRD FLOOR

This floor plan has been defined by the RICS Code of Measurement. This floor plan and all others are for approximate representative purposes only and upon usage is agreed to as such by the client.