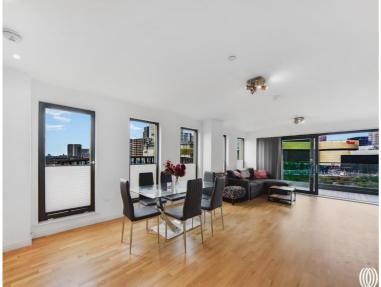

### Description

A fantastic two bedroom, two bathroom apartment spanning 923 sq ft on the third floor of one of Stratford's most sought after locations, which is a stones throw from Stratford Underground station with direct transport links to The City, Canary Wharf and the West End.

Completely modern and immaculate throughout, property comprises large entrance hallway with great size storage cupboard, family bathroom, 2 double bedrooms with en-suite to master, fully fitted and modern kitchen and large living area leading to 80 sq ft private balcony area.

Legacy Tower is a striking 31-storey tower which will offers dual aspect views of both the Queen Elizabeth Olympic Park and Westfield's Stratford City. Residents benefit from access to a 24 hour concierge service and a private residents gymnasium. Direct transport links servicing The City, Canary Wharf and the West End are readily accessible.