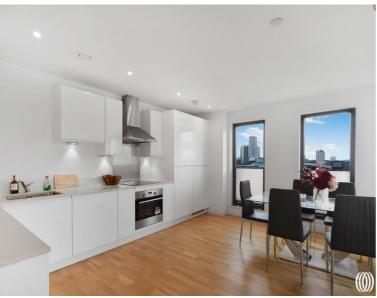

Completely modern and immaculate throughout, property comprises large entrance hallway with great size storage cupboard, family bathroom, 2 double bedrooms with en-suite to master, fully fitted and modern kitchen and large living area leading to 80 sq ft private balcony area.