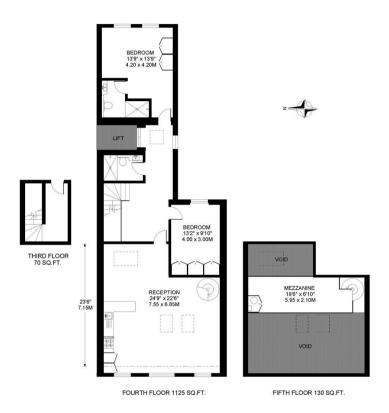

## **Description**

A beautifully presented fourth floor penthouse apartment, benefitting from direct lift access and situated in one of Knightsbridge's most popular garden squares.

The property comprises two double bedrooms, two bathrooms, reception room and modern kitchen. The apartment has been interior designed throughout with comfort cooling and is finished to the highest of standards, making it an ideal luxury home in one of London's most exclusive areas.

- Stunning penthouse apartment
- 2 Double bedrooms
- 2 Bathrooms
- Reception room
- Modern kitchen
- Fourth floor
- · Direct lift access
- · Comfort cooling
- · Interior designed throughout
- 1325 Sq Ft / 123.1 Sq Ft

## LENNOX GARDENS, CHELSEA, LONDON SW1

TOTAL AREAS SHOWN ON PLAN 1325 SQ.FT. / 123.1 SQ.M.

COPYRIGHT: Floorplan produced for "Henry & James Estate Agents Ltd." by floorplanners.co.uk
This plan is not to a given scale, and is for guidance only, and must not be relied upon as a statement of fact.
All measurements are maximum, and include window bays, and wardrobes where applicable.
This plan has been prepared in accordance with the "RICS" Code of Measuring Practice.
Where a room has a sloping ceiling, the dotted line indicates height at 1.5m. and measurements are shown at floor level.