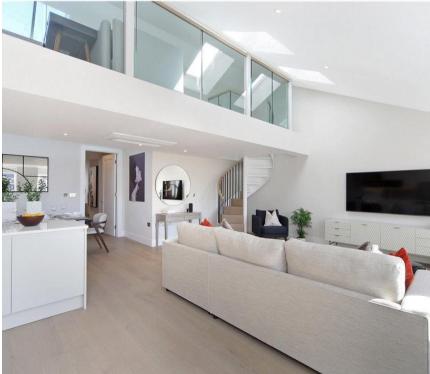

## **Description**

A beautifully presented fourth floor penthouse apartment, benefitting from direct lift access and situated in one of Knightsbridge's most popular garden squares.

The property comprises two double bedrooms, two bathrooms, reception room and modern kitchen. The apartment has been interior designed throughout with comfort cooling and is finished to the highest of standards, making it an ideal luxury home in one of London's most exclusive areas.

- Stunning penthouse apartment
- 2 Double bedrooms
- 2 Bathrooms
- Reception room
- Modern kitchen
- Fourth floor
- · Direct lift access
- · Comfort cooling
- · Interior designed throughout
- 1325 Sq Ft / 123.1 Sq Ft