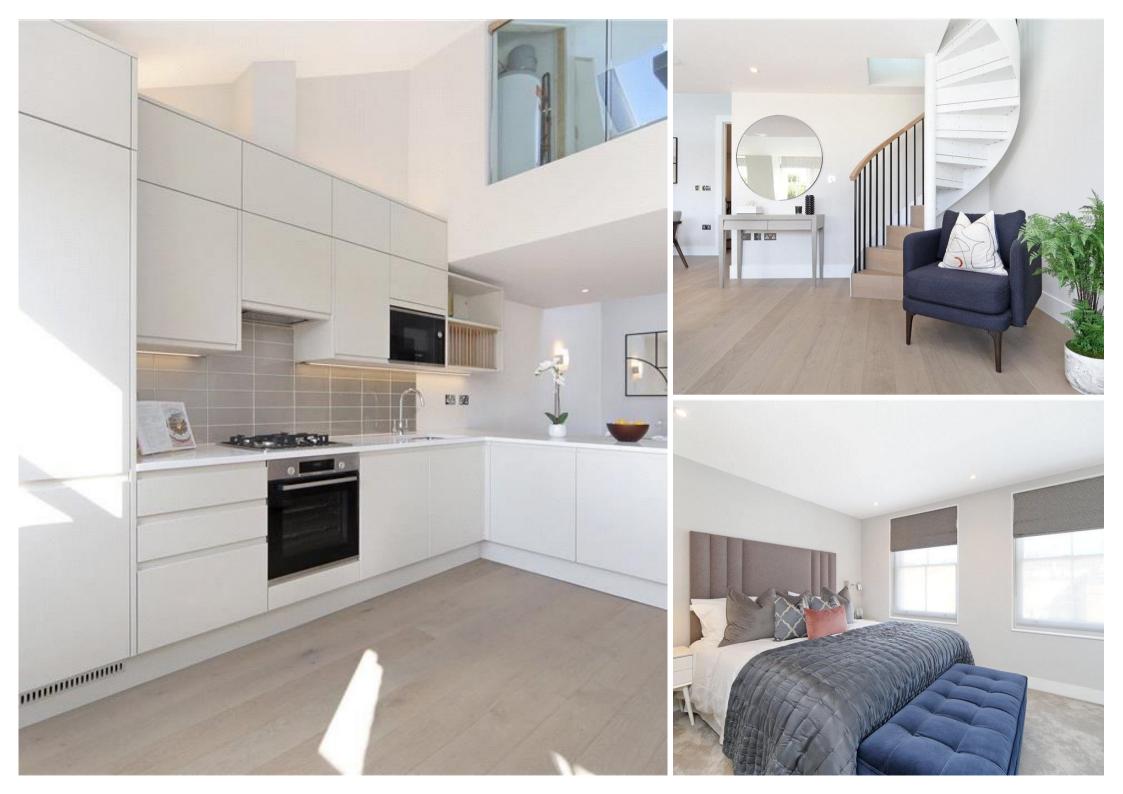

## **Description**

A beautifully presented fourth floor penthouse apartment, benefitting from direct lift access and situated in one of Knightsbridge's most popular garden squares.

The property comprises two double bedrooms, two bathrooms, reception room and modern kitchen. The apartment has been interior designed throughout with comfort cooling and is finished to the highest of standards, making it an ideal luxury home in one of London's most exclusive areas.

- Stunning penthouse apartment
- 2 Double bedrooms
- 2 Bathrooms
- Reception room
- Modern kitchen
- Fourth floor
- · Direct lift access
- · Comfort cooling
- · Interior designed throughout
- 1325 Sq Ft / 123.1 Sq Ft