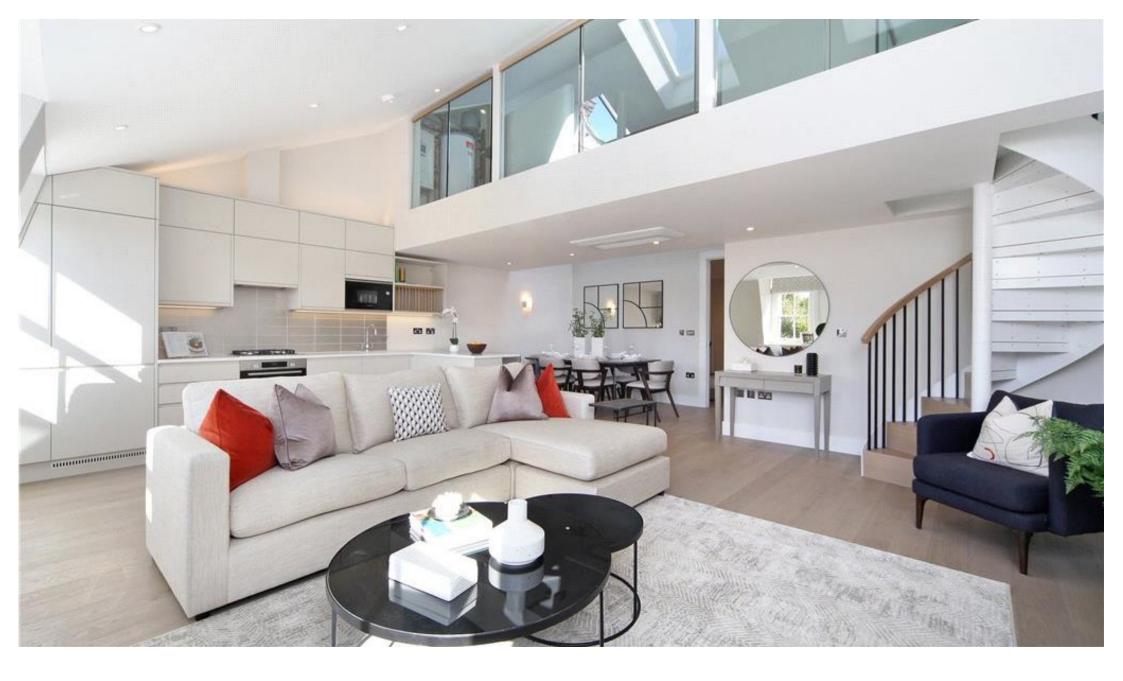

## **Description**

A beautifully presented fourth floor penthouse apartment, benefitting from direct lift access and situated in one of Knightsbridge's most popular garden squares.

The property comprises two double bedrooms, two bathrooms, reception room and modern kitchen. The apartment has been interior designed throughout with comfort cooling and is finished to the highest of standards, making it an ideal luxury home in one of London's most exclusive areas.

- Stunning penthouse apartment
- 2 Double bedrooms
- 2 Bathrooms
- Reception room
- Modern kitchen
- Fourth floor
- · Direct lift access
- · Comfort cooling
- · Interior designed throughout
- 1325 Sq Ft / 123.1 Sq Ft