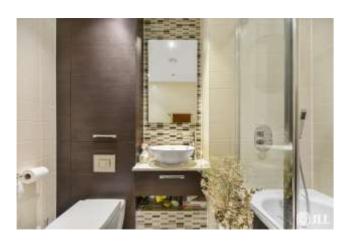

Comprising entrance hall with extra large storage cupboard, 29.5 ft kitchen/living area with fully fitted and integrated modern kitchen, bright living space leading to private winter garden and modern fitted bathroom suite.

#### GROSS INTERNAL AREA

Approx. 716sq. ft (66.5 sq. m)

1 Bedroom

1 Bathroom

23rd floor

Ample Storage

Panoramic views

Leasehold