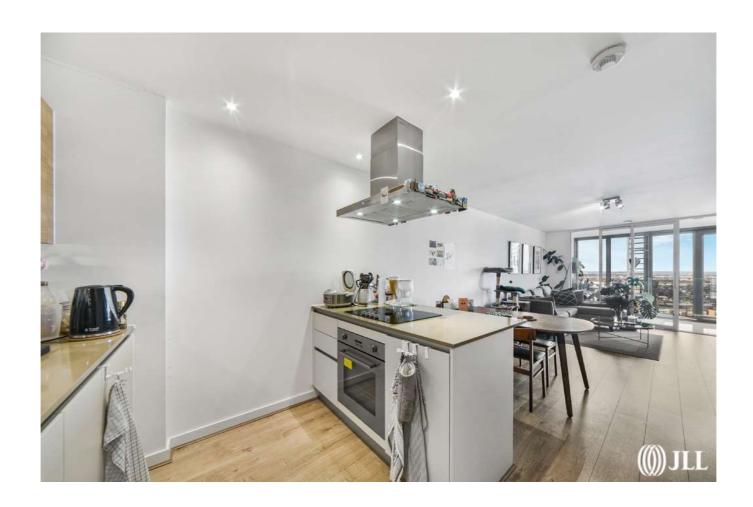

Comprising entrance hall with extra large storage cupboard, 29.5 ft kitchen/living area with fully fitted and integrated modern kitchen, bright living space leading to private winter garden and modern fitted bathroom suite.