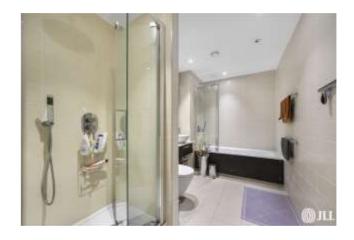

Comprising entrance hall with extra large storage cupboard, 29.5 ft kitchen/living area with fully fitted and integrated modern kitchen, bright living space leading to private winter garden and modern fitted bathroom suite.

#### GROSS INTERNAL AREA

Approx. 716sq. ft (66.5 sq. m)

1 Bedroom

1 Bathroom

23rd floor

Ample Storage

Panoramic views

Leasehold