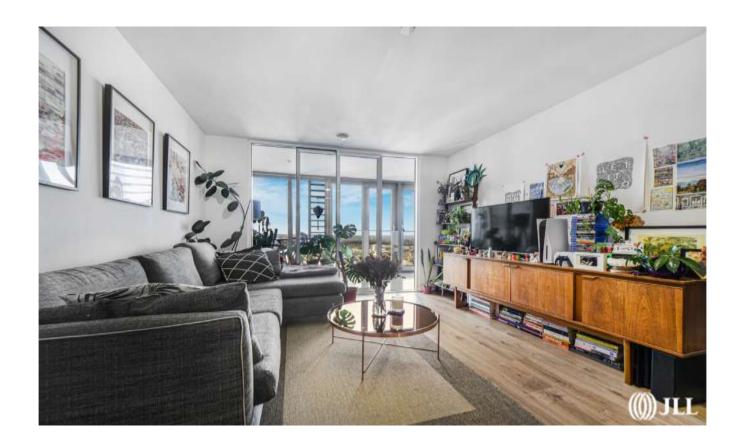

Comprising entrance hall with extra large storage cupboard, 29.5 ft kitchen/living area with fully fitted and integrated modern kitchen, bright living space leading to private winter garden and modern fitted bathroom suite.