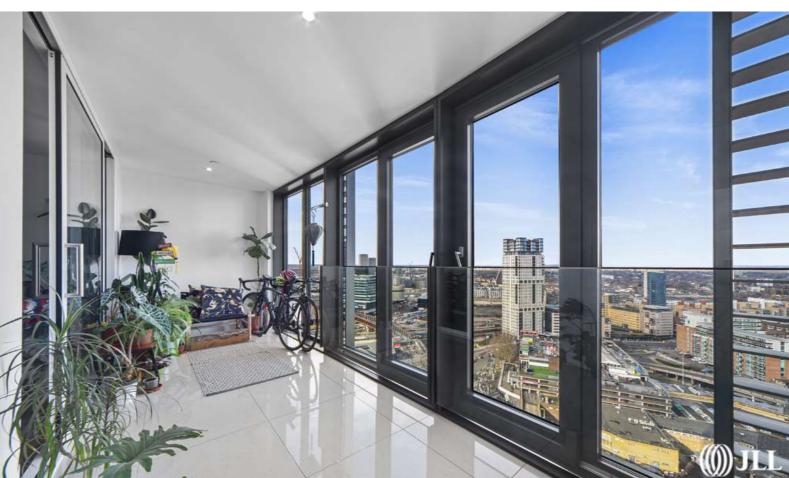

Comprising entrance hall with extra large storage cupboard, 29.5 ft kitchen/living area with fully fitted and integrated modern kitchen, bright living space leading to private winter garden and modern fitted bathroom suite.

Large Winter garden

24hr Concierge

Approx. 716 sq. ft (66.5 sq. m)

Approx. 1 minute from Stratford Station and

Westfield Shopping Centre

Queen Elizabeth Olympic Park on your

doorstep

EPC Rating B