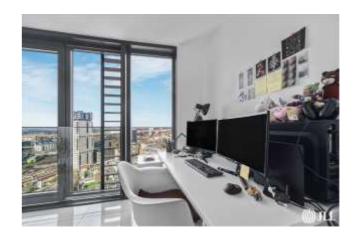

Comprising entrance hall with extra large storage cupboard, 29.5 ft kitchen/living area with fully fitted and integrated modern kitchen, bright living space leading to private winter garden and modern fitted bathroom suite.

Unex Tower features a private residents roof terrace with spectacular 360° vistas of London, 24 hour concierge and security service and secured bicycle storage.