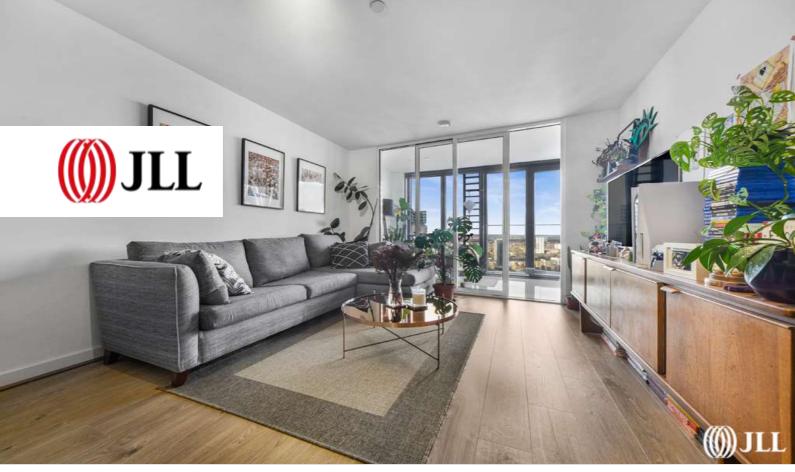

UNEX TOWER, STATION STREET, E15

Extra large and ultra modern 1 bedroom apartment situated on the 23rd floor and spanning 716 Sq ft in one of Stratford most iconic and well connected developments, Unex Tower E15.

Comprising entrance hall with extra large storage cupboard, 29.5 ft kitchen/living area with fully fitted and integrated modern kitchen, bright living space leading to private winter garden and modern fitted bathroom suite.