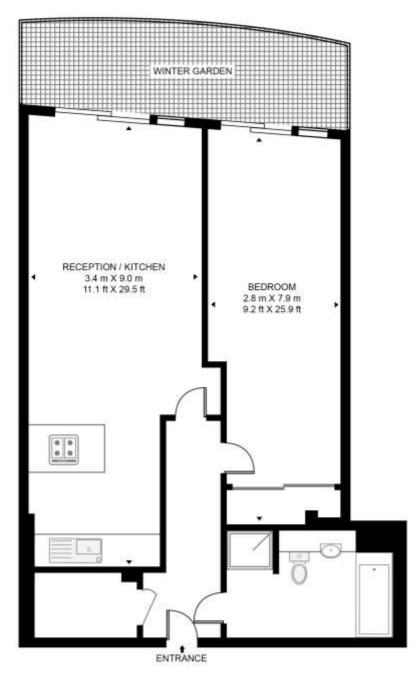

Comprising entrance hall with extra large storage cupboard, 29.5 ft kitchen/living area with fully fitted and integrated modern kitchen, bright living space leading to private winter garden and modern fitted bathroom suite.

#### GROSS INTERNAL AREA

Approx. 716sq. ft (66.5 sq. m)

1 Bedroom

1 Bathroom

23rd floor

Ample Storage

Panoramic views

Leasehold

# APPROXIMATE GROSS INTERNAL FLOOR AREA 716 SQ.FT (66.5 SQ.M)

## TWENTY FOURTH FLOOR

This floor plan has been defined by the RICS Code of Measurement. This floor plan and all others are for approximate representative purposes only and upon usage is agreed to as such by the client.