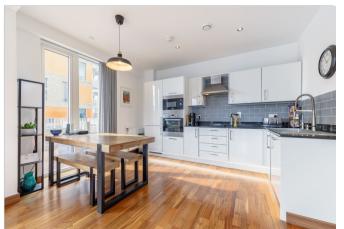

Beautifully presented throughout, this apartment comprises entrance hall, open-plan kitchen living room with access onto a south facing large terrace, a good sized bedroom, family bathroom and storage cupboard.