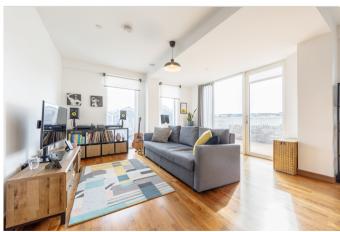

Beautifully presented throughout, this apartment comprises entrance hall, open-plan kitchen living room with access onto a south facing large terrace, a good sized bedroom, family bathroom and storage cupboard.