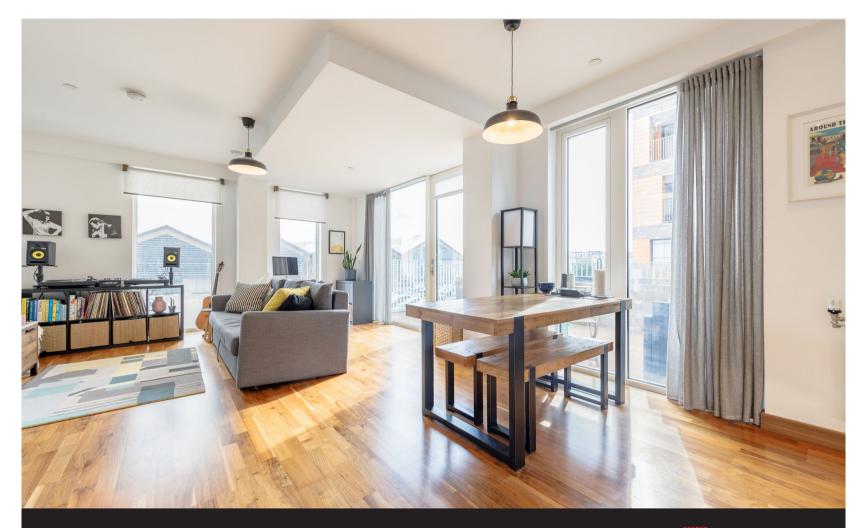

Beautifully presented throughout, this apartment comprises entrance hall, open-plan kitchen living room with access onto a south facing large terrace, a good sized bedroom, family bathroom and storage cupboard.