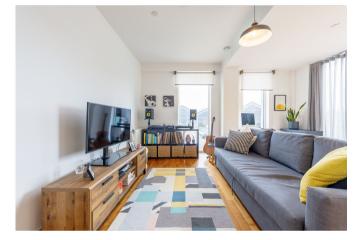

Beautifully presented throughout, this apartment comprises entrance hall, open-plan kitchen living room with access onto a south facing large terrace, a good sized bedroom, family bathroom and storage cupboard.