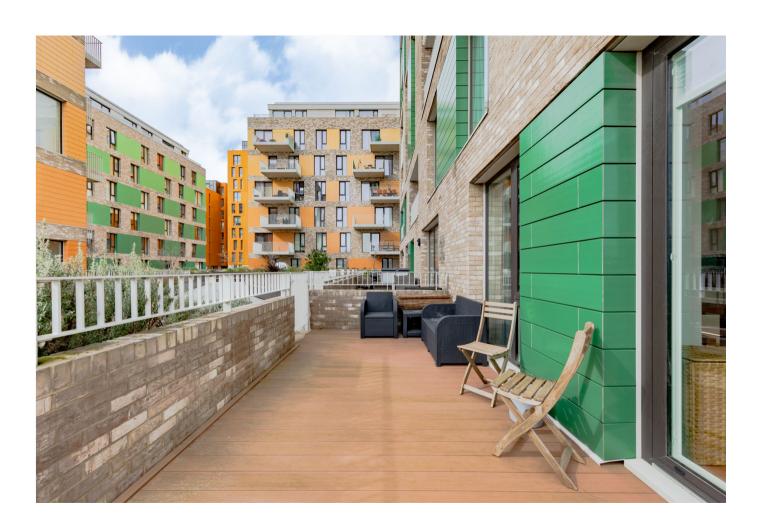

## **Key Features**

- 1 Bedroom
- 1 Bathroom
- South-facing large terrace
- Close to North Greenwich (Jubilee)
- Communal internal courtyard
- · Moments from the River Thames
- No onward chain
- EPC: B

Beautifully presented throughout, this apartment comprises entrance hall, open-plan kitchen living room with access onto a south facing large terrace, a good sized bedroom, family bathroom and storage cupboard.