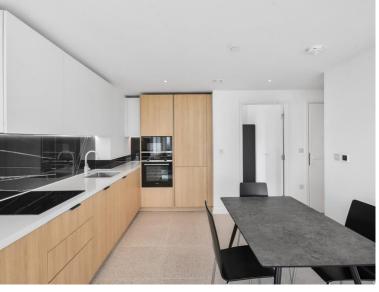

## Description

JLL are delighted to present a brand new two bedroom apartment in the final phase of Silk District, E1, conveniently located for access to the City of London.

Offering great living space and boasting 766sq ft. Offered fully furnished, this 19th floor apartment will comprise an open plan living room and integrated kitchen, two large double bedrooms, with large fitted wardrobes in the master bedroom, two bathrooms with porcelain finish, tiled flooring throughout good storage space.