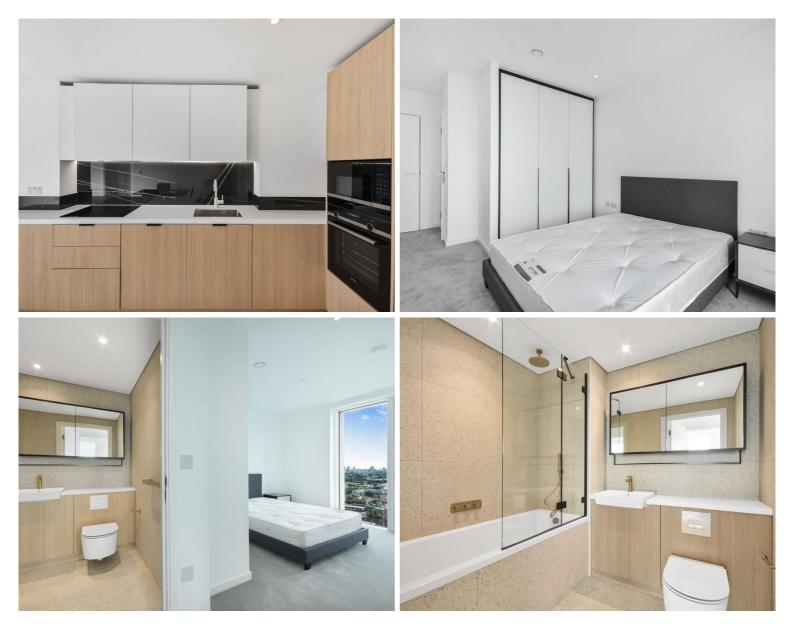

## Description

JLL are delighted to present a brand new two bedroom apartment in the final phase of Silk District, E1, conveniently located for access to the City of London.

Offering great living space and boasting 766sq ft. Offered fully furnished, this 19th floor apartment will comprise an open plan living room and integrated kitchen, two large double bedrooms, with large fitted wardrobes in the master bedroom, two bathrooms with porcelain finish, tiled flooring throughout good storage space.

- 2 large double bedrooms
- 2 bathrooms
- Large fitted wardrobes
- Residents facilities including a gym, cinema room & rooftop garden
- Fully furnished
- 0.3 miles from Whitechapel Underground/Crossrail
- approx. 766 sq ft.
- EPC: B