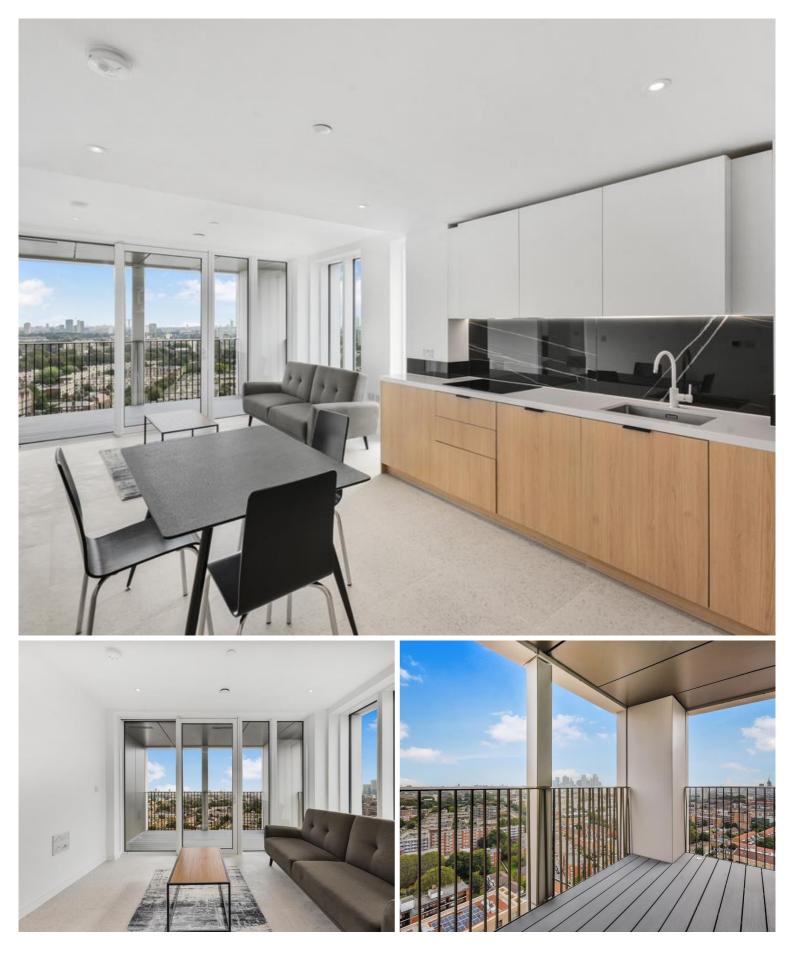

## Description

JLL are delighted to present a brand new two bedroom apartment in the final phase of Silk District, E1, conveniently located for access to the City of London.

Offering great living space and boasting 766sq ft. Offered fully furnished, this 19th floor apartment will comprise an open plan living room and integrated kitchen, two large double bedrooms, with large fitted wardrobes in the master bedroom, two bathrooms with porcelain finish, tiled flooring throughout good storage space.

The Silk District is a brand new development from Mount Anvil and offers residents fantastic amenities which include 24 hour concierge, on site gym, cinema room, rooftop gardens and resident's lounge. The development is within easy reach of the City of London and in the heart of the Whitechapel regeneration area, approximately 0.3 miles from Whitechapel Underground / Crossrail station.

- 2 large double bedrooms
- 2 bathrooms
- Large fitted wardrobes
- Residents facilities including a gym, cinema room & rooftop garden
- Fully furnished
- 0.3 miles from Whitechapel Underground/Crossrail
- approx. 766 sq ft.
- EPC: B