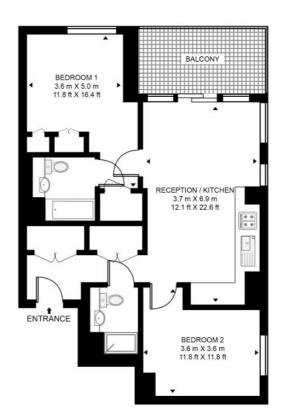

## BOUCHON POINT, E1 APPROXIMATE GROSS INTERNAL FLOOR AREA 767 SQ.FT (71.3 SQ.M)

Whilst every attempt has been made to ensure the accuracy of the floor plan contained here, measurements of door, windows, rooms and any other items are approximate and no responsibility is taken for any error, omission, or mis-statement. The plan for illustrative purposes only and should be used as such by any prospective purchaser. The services, system and appliances shown have not been tested and no guarantee as to their operability or efficiency can be given.