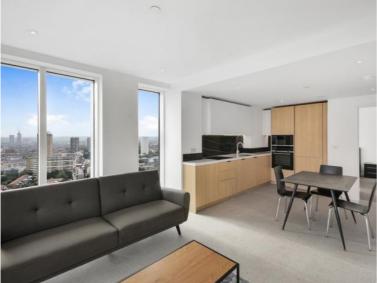

## Description

JLL are delighted to present a brand new two bedroom apartment in the final phase of Silk District, E1, conveniently located for access to the City of London.

Offering great living space and boasting 766sq ft. Offered fully furnished, this 19th floor apartment will comprise an open plan living room and integrated kitchen, two large double bedrooms, with large fitted wardrobes in the master bedroom, two bathrooms with porcelain finish, tiled flooring throughout good storage space.

- 2 large double bedrooms
- 2 bathrooms
- Large fitted wardrobes
- Residents facilities including a gym, cinema room & rooftop garden
- Fully furnished
- 0.3 miles from Whitechapel Underground/Crossrail
- approx. 766 sq ft.
- EPC: B