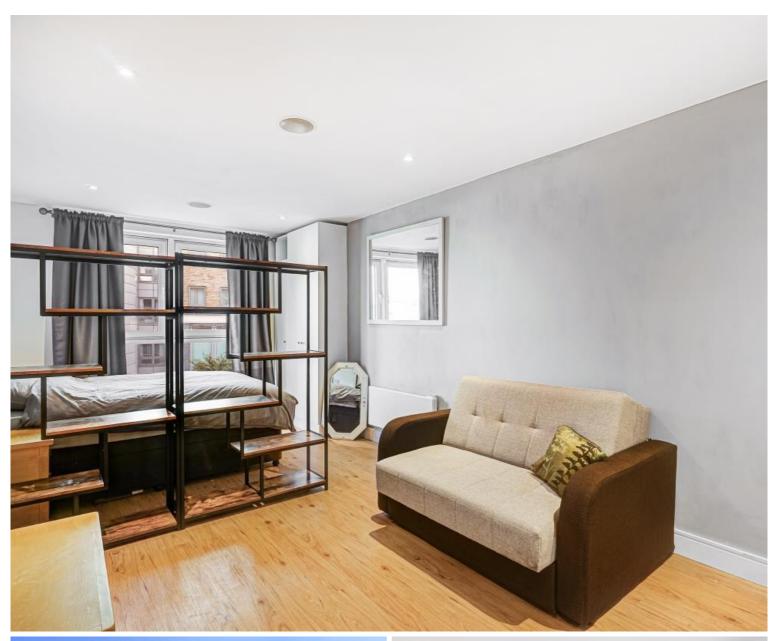

## **Description**

This property is located in the popular Imperial Wharf, London SW6 development for rent. The Manhattan style apartment is a lovely studio with a brand-new bathroom and modern kitchen. Added benefits include 24-hour concierge and an exclusive health and fitness suite. Good transport connections bring Octavia House within easy reach of the fashionable areas of Chelsea and King's Road.

- Studio
- Modern kitchen
- Brand new bathroom
- Furnished
- 24 hour concierge
- Health and fitness suite