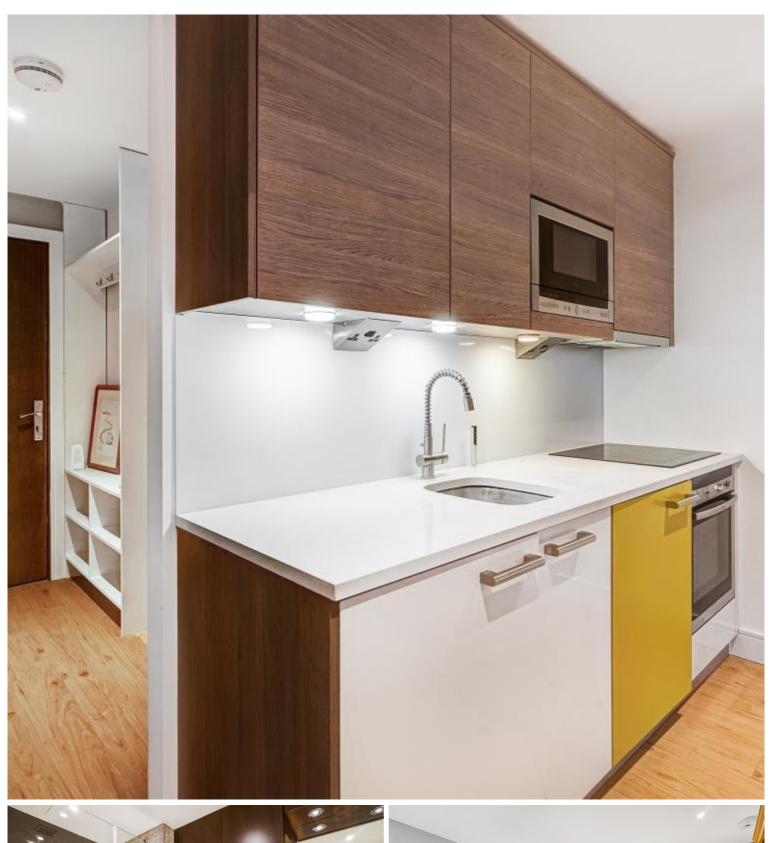

## **Description**

This property is located in the popular Imperial Wharf, London SW6 development for rent. The Manhattan style apartment is a lovely studio with a brand-new bathroom and modern kitchen. Added benefits include 24-hour concierge and an exclusive health and fitness suite. Good transport connections bring Octavia House within easy reach of the fashionable areas of Chelsea and King's Road.

- Studio
- Modern kitchen
- Brand new bathroom
- Furnished
- 24 hour concierge
- Health and fitness suite