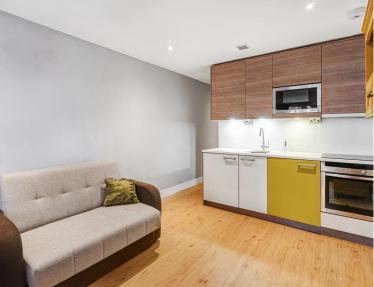

## **Description**

This property is located in the popular Imperial Wharf, London SW6 development for rent. The Manhattan style apartment is a lovely studio with a brand-new bathroom and modern kitchen. Added benefits include 24-hour concierge and an exclusive health and fitness suite. Good transport connections bring Octavia House within easy reach of the fashionable areas of Chelsea and King's Road.

- Studio
- Modern kitchen
- Brand new bathroom
- Furnished
- 24 hour concierge
- Health and fitness suite