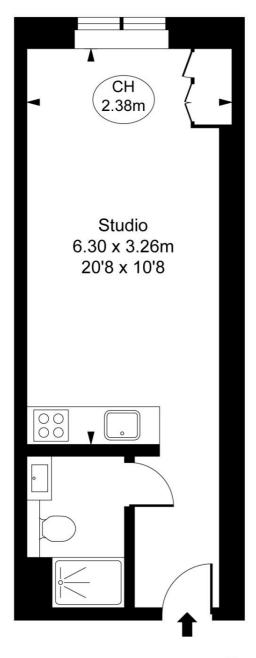

## Floorplan

296 sq ft | 28 sq m

Octavia House, Townmead Road, SW6 Approximate Gross Internal Area 27.48 sq m / 296 sq ft

(CH = Ceiling Heights)

## Second Floor

This plan is not to scale. It is for guidance and not for valuation purposes.

All measurements and areas are approximate only, and have been prepared in accordance with the current edition of the RICS Code of Measuring Practice.