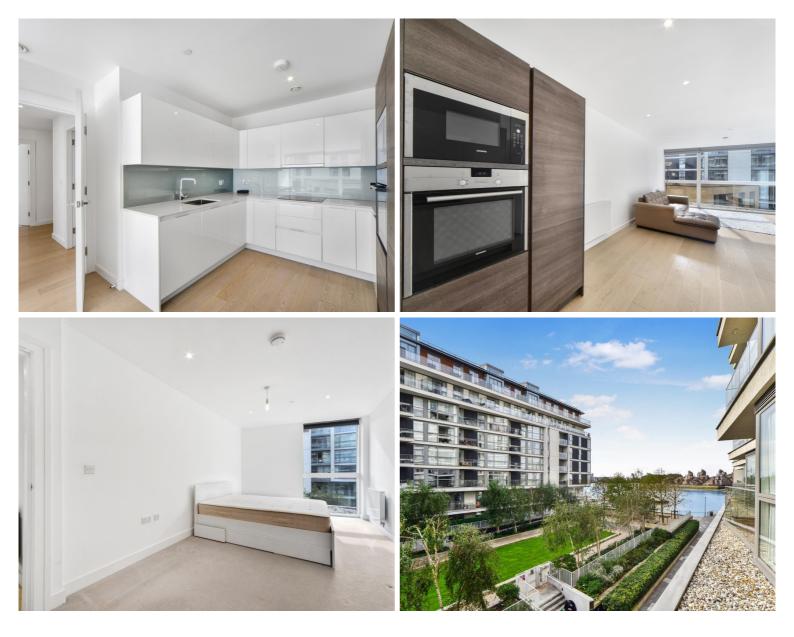

The property comprises of a large living room and balcony, allowing for a impressive view and a light and airy feel throughout, a modern, open plan kitchen with integrated appliances. Spacious master bedroom with high quality carpet, built in wardrobe, en-suite bathroom and second double bedroom and shower room. The property also benefits a 24 hour concierge, allocated parking, swimming pool and gym. The property is offered unfurnished or part-furnished and is available immediately.

- 2 Bedrooms
- 2 Bathrooms
- Second Floor
- Secure allocated parking, pool and gym
- 24 hour concierge
- Short walk to the Cutty Sark DLR
- Unfurnished or part furnished
- EPC: B