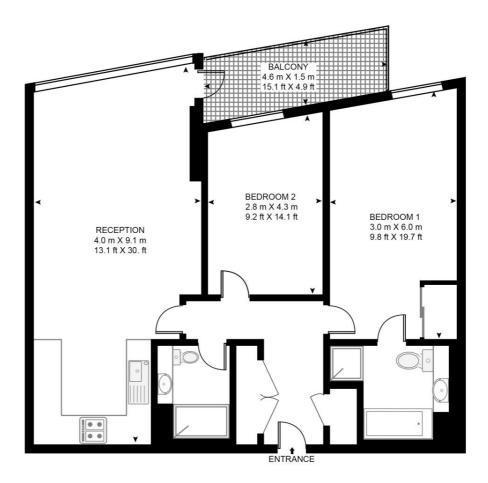

## WYNDHAM APARTMENTS

APPROXIMATE GROSS INTERNAL FLOOR AREA 893 SQ.FT (83 SQ.M)

## SECOND FLOOR

DV HI

This floor plan has been defined by the RICS Code of Measurement. This floor plan and all others are for approximate representative purposes only and upon usage is agreed to as such by the client. WWW: hdvirtualart.com | TEL: 0203.974.1567 | EMAIL: info@hdvirtualart.com