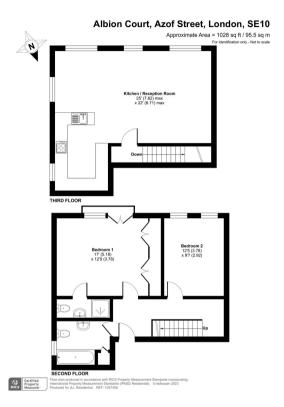

The accommodation which has been modernised to a high standard comprises open plan kitchen / reception room with stairs leading down to two double bedrooms, master with built in wardrobes and en-suite shower room, and a separate family bathroom.