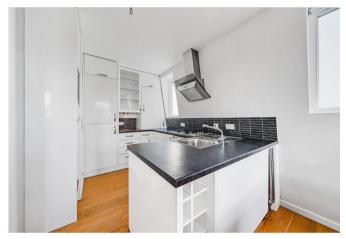

The accommodation which has been modernised to a high standard comprises open plan kitchen / reception room with stairs leading down to two double bedrooms, master with built in wardrobes and en-suite shower room, and a separate family bathroom.