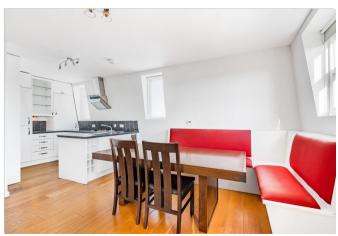

The accommodation which has been modernised to a high standard comprises open plan kitchen / reception room with stairs leading down to two double bedrooms, master with built in wardrobes and en-suite shower room, and a separate family bathroom.