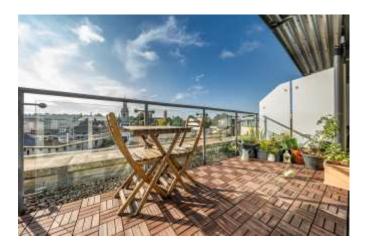

The accommodation comprises a fully fitted kitchen opening onto a reception room with wood flooring which leads onto a sunny decked balcony with amazing far reaching views, double bedroom with fitted wardrobes, a second bedroom/study and a family bathroom.

The property is beautifully presented throughout and no onward chain.

Early viewings are highly recommended.

- 2 Double bedrooms
- 1 Bathroom
- Decked balcony
- Far reaching views
- 4<sup>th</sup> Floor
- Beautifully presented throughout
- Residents parking permit
- Walk to Cutty Sark DLR
- Central Greenwich location
- Leasehold (105 years)
- No onward chain
- EPC: C