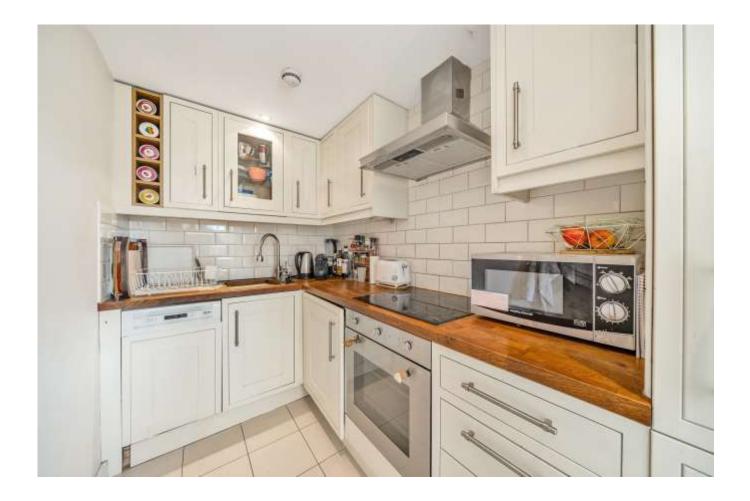

The accommodation comprises a fully fitted kitchen opening onto a reception room with wood flooring which leads onto a sunny decked balcony with amazing far reaching views, double bedroom with fitted wardrobes, a second bedroom/study and a family bathroom.