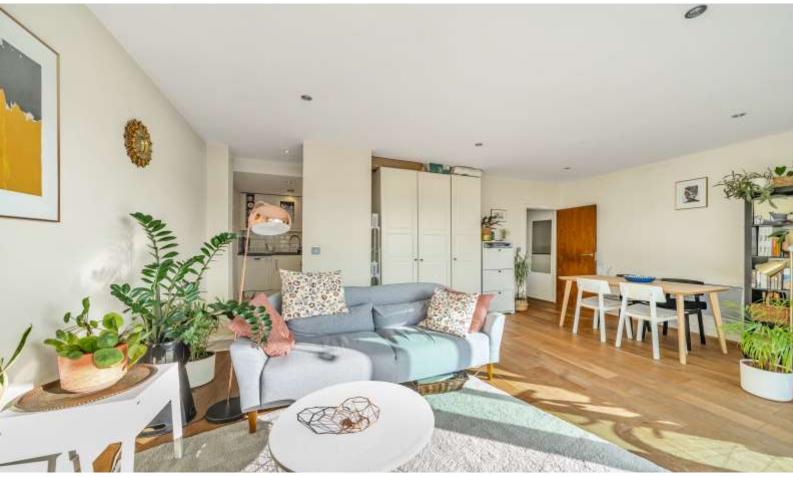

The accommodation comprises a fully fitted kitchen opening onto a reception room with wood flooring which leads onto a sunny decked balcony with amazing far reaching views, double bedroom with fitted wardrobes, a second bedroom/study and a family bathroom.

The property is beautifully presented throughout and no onward chain.

Early viewings are highly recommended.

- 2 Double bedrooms
- 1 Bathroom
- Decked balcony
- Far reaching views
- 4<sup>th</sup> Floor
- Beautifully presented throughout
- Residents parking permit
- Walk to Cutty Sark DLR
- Central Greenwich location
- Leasehold (105 years)
- No onward chain
- EPC: C