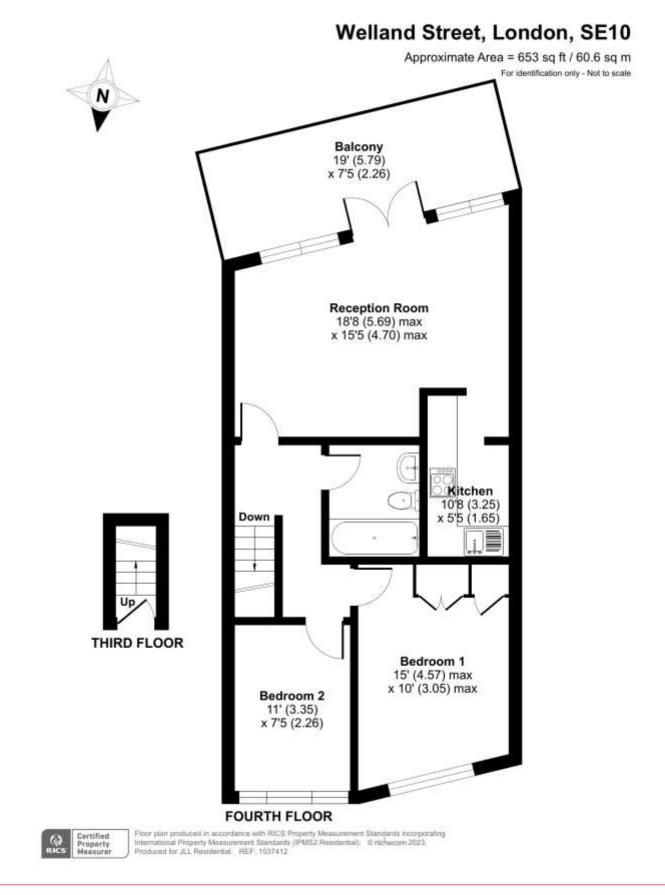

CLIPPER APARTMENTS, WELLAND STREET, GREENWICH SE10

This is a fantastic two bedroom apartment forming part of this modern development in the prime location of central Greenwich, just a moment's walk from the Cutty Sark DLR.

The accommodation comprises a fully fitted kitchen opening onto a reception room with wood flooring which leads onto a sunny decked balcony with amazing far reaching views, double bedroom with fitted wardrobes, a second bedroom/study and a family bathroom.

The property is beautifully presented throughout and no onward chain.

Early viewings are highly recommended.

- 2 Double bedrooms
- 1 Bathroom
- Decked balcony
- Far reaching views
- 4<sup>th</sup> Floor
- Beautifully presented throughout
- Residents parking permit
- Walk to Cutty Sark DLR
- Central Greenwich location
- Leasehold (105 years)
- No onward chain
- EPC: C

## PRICE

£550,000

**GROSSINTERNALAREA** 653 sq ft (60.6 sq m)

**LOCAL AUTHORITY** Royal Borough of Greenwich

22 College Approach Greenwich London SE10 9HY

These particulars are for general information only and do not constitute any part of an offer or contract. All statements contained therein are made without responsibility on the part of the vendors or lessors and are not to be relied upon as statement or representation of fact. Intending purchasers or lessees must satisfy themselves, by inspection, or otherwise, as to the correctness of each of the statements or dimensions contained in these particulars.