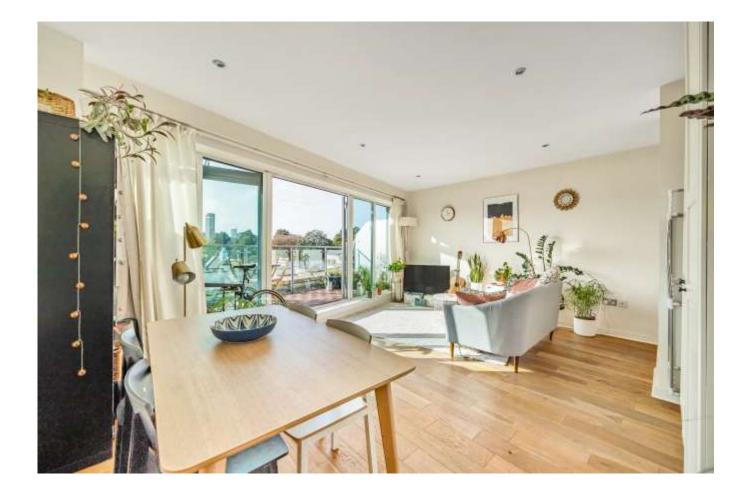

The accommodation comprises a fully fitted kitchen opening onto a reception room with wood flooring which leads onto a sunny decked balcony with amazing far reaching views, double bedroom with fitted wardrobes, a second bedroom/study and a family bathroom.

The property is beautifully presented throughout and no onward chain.

Early viewings are highly recommended.

- 2 Double bedrooms
- 1 Bathroom
- Decked balcony
- Far reaching views
- 4<sup>th</sup> Floor
- Beautifully presented throughout
- Residents parking permit
- Walk to Cutty Sark DLR
- Central Greenwich location
- Leasehold (105 years)
- No onward chain
- EPC: C