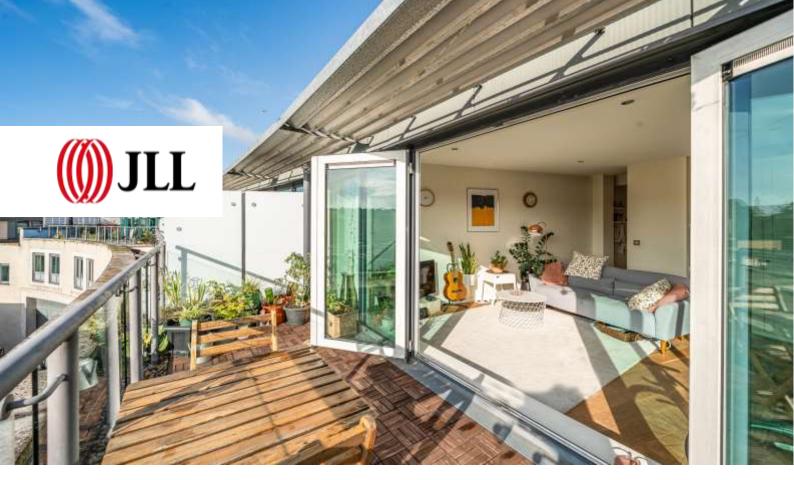

CLIPPER APARTMENTS, WELLAND STREET, GREENWICH SE10

This is a fantastic two bedroom apartment forming part of this modern development in the prime location of central Greenwich, just a moment's walk from the Cutty Sark DLR.

The accommodation comprises a fully fitted kitchen opening onto a reception room with wood flooring which leads onto a sunny decked balcony with amazing far reaching views, double bedroom with fitted wardrobes, a second bedroom/study and a family bathroom.

The property is beautifully presented throughout and no onward chain.

Early viewings are highly recommended.

- 2 Double bedrooms
- 1 Bathroom
- Decked balcony
- Far reaching views
- 4<sup>th</sup> Floor
- Beautifully presented throughout
- Residents parking permit
- Walk to Cutty Sark DLR
- Central Greenwich location
- Leasehold (105 years)
- No onward chain
- EPC: C