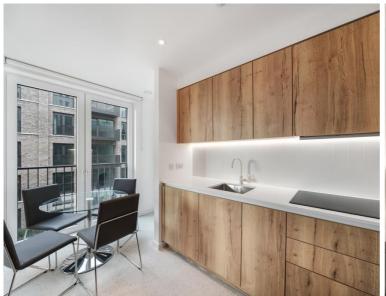

### Description

JLL are delighted to present this furnished 1 bedroom apartment in Georgette Apartments, the Silk District.

This furnished apartment is situated on the 3rd floor and boasts open plan living / dining area, large balcony, double bedroom with large fitted wardrobes, luxury bathroom, fully fitted kitchen with Oak effect finish, tiled flooring and excellent storage space.