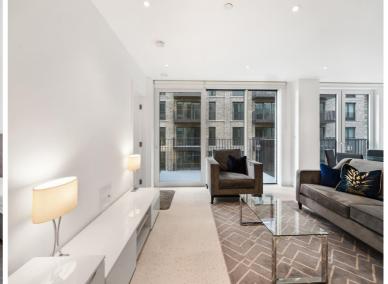

### Description

JLL are delighted to present this furnished 1 bedroom apartment in Georgette Apartments, the Silk District.

This furnished apartment is situated on the 3rd floor and boasts open plan living / dining area, large balcony, double bedroom with large fitted wardrobes, luxury bathroom, fully fitted kitchen with Oak effect finish, tiled flooring and excellent storage space.

- 1 Bedroom
- 1 Bathroom
- 3rd Floor
- Large balcony
- On-site amenities including cinema, gym and resident's lounge
- 24 hour concierge
- 0.3 miles from Whitechapel Station
- Approx. 570 sq ft (53.0 sq m)
- Furnished
- EPC: B