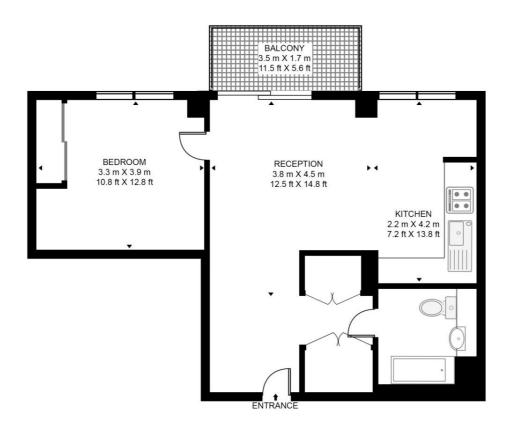

## Floorplan

570 sq ft | 53 sq m

#### **GEORGETTE APARTMENTS**

APPROXIMATE GROSS INTERNAL FLOOR AREA 570 SQ.FT (53 SQ.M)

### THIRD FLOOR

This floor plan has been defined by the RICS Code of Measurement. This floor plan and all others are for approximate representative purposes only and upon usage is agreed to as such by the client.