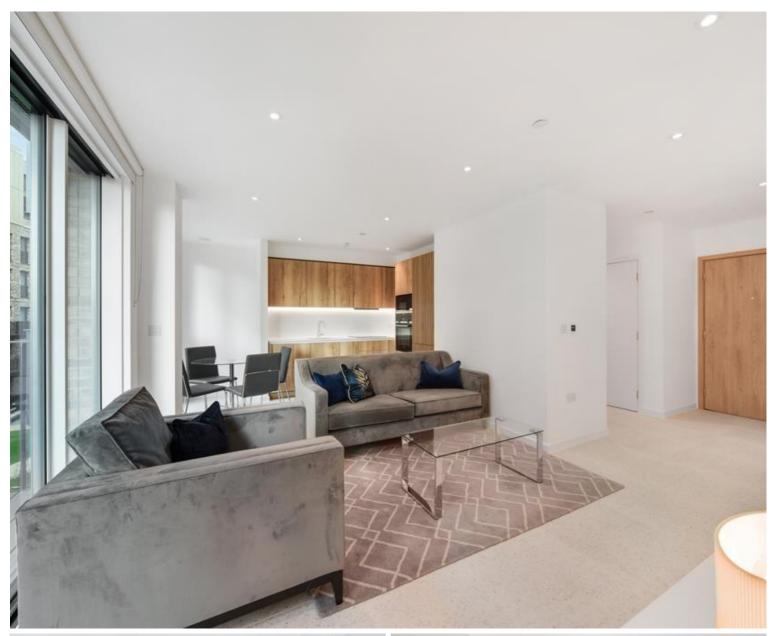

### Description

JLL are delighted to present this furnished 1 bedroom apartment in Georgette Apartments, the Silk District.

This furnished apartment is situated on the 3rd floor and boasts open plan living / dining area, large balcony, double bedroom with large fitted wardrobes, luxury bathroom, fully fitted kitchen with Oak effect finish, tiled flooring and excellent storage space.

This stunning development boasts 24 hour concierge on site gym, cinema room, rooftop gardens and resident's lounge. The Silk District is within easy reach of the City of London and in the heart of the Whitechapel regeneration area, approximately 0.3 miles from Whitechapel Underground / Crossrail station.

- 1 Bedroom
- 1 Bathroom
- 3rd Floor
- Large balcony
- On-site amenities including cinema, gym and resident's lounge
- 24 hour concierge
- 0.3 miles from Whitechapel Station
- Approx. 570 sq ft (53.0 sq m)
- Furnished
- EPC: B