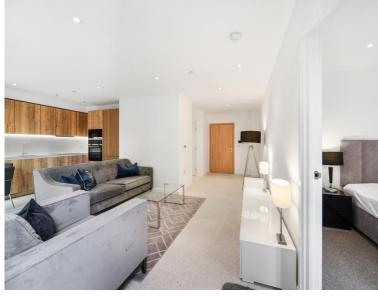

### Description

JLL are delighted to present this furnished 1 bedroom apartment in Georgette Apartments, the Silk District.

This furnished apartment is situated on the 3rd floor and boasts open plan living / dining area, large balcony, double bedroom with large fitted wardrobes, luxury bathroom, fully fitted kitchen with Oak effect finish, tiled flooring and excellent storage space.

This stunning development boasts 24 hour concierge on site gym, cinema room, rooftop gardens and resident's lounge. The Silk District is within easy reach of the City of London and in the heart of the Whitechapel regeneration area, approximately 0.3 miles from Whitechapel Underground / Crossrail station.

- 1 Bedroom
- 1 Bathroom
- 3rd Floor
- Large balcony
- On-site amenities including cinema, gym and resident's lounge
- 24 hour concierge
- 0.3 miles from Whitechapel Station
- Approx. 570 sq ft (53.0 sq m)
- Furnished
- EPC: B