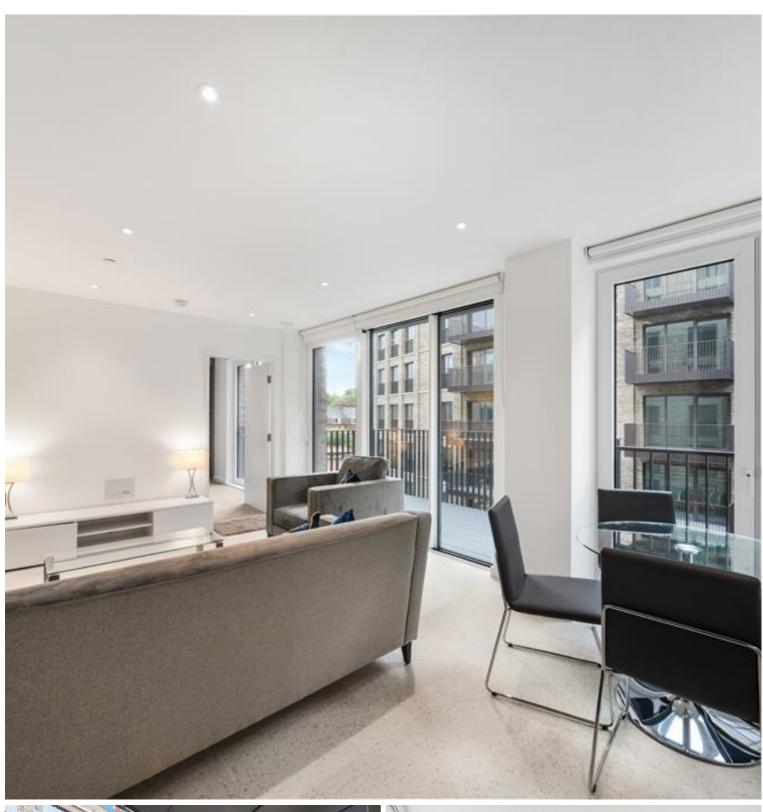

### Description

JLL are delighted to present this furnished 1 bedroom apartment in Georgette Apartments, the Silk District.

This furnished apartment is situated on the 3rd floor and boasts open plan living / dining area, large balcony, double bedroom with large fitted wardrobes, luxury bathroom, fully fitted kitchen with Oak effect finish, tiled flooring and excellent storage space.

- 1 Bedroom
- 1 Bathroom
- 3rd Floor
- Large balcony
- On-site amenities including cinema, gym and resident's lounge
- 24 hour concierge
- 0.3 miles from Whitechapel Station
- Approx. 570 sq ft (53.0 sq m)
- Furnished
- EPC: B