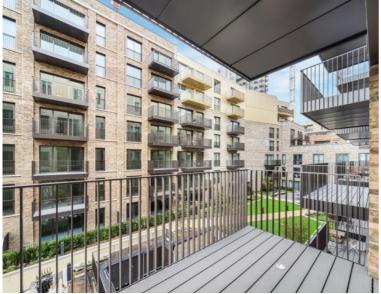

### Description

JLL are delighted to present this furnished 1 bedroom apartment in Georgette Apartments, the Silk District.

This furnished apartment is situated on the 3rd floor and boasts open plan living / dining area, large balcony, double bedroom with large fitted wardrobes, luxury bathroom, fully fitted kitchen with Oak effect finish, tiled flooring and excellent storage space.

- 1 Bedroom
- 1 Bathroom
- 3rd Floor
- Large balcony
- On-site amenities including cinema, gym and resident's lounge
- 24 hour concierge
- 0.3 miles from Whitechapel Station
- Approx. 570 sq ft (53.0 sq m)
- Furnished
- EPC: B