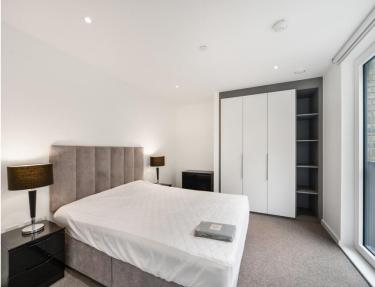

### Description

JLL are delighted to present this furnished 1 bedroom apartment in Georgette Apartments, the Silk District.

This furnished apartment is situated on the 3rd floor and boasts open plan living / dining area, large balcony, double bedroom with large fitted wardrobes, luxury bathroom, fully fitted kitchen with Oak effect finish, tiled flooring and excellent storage space.

- 1 Bedroom
- 1 Bathroom
- 3rd Floor
- Large balcony
- On-site amenities including cinema, gym and resident's lounge
- 24 hour concierge
- 0.3 miles from Whitechapel Station
- Approx. 570 sq ft (53.0 sq m)
- Furnished
- EPC: B