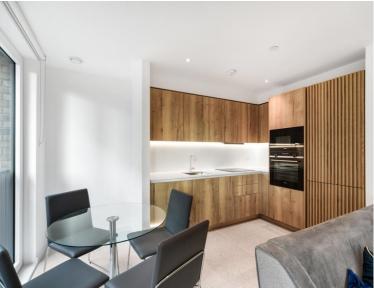

### Description

JLL are delighted to present this furnished 1 bedroom apartment in Georgette Apartments, the Silk District.

This furnished apartment is situated on the 3rd floor and boasts open plan living / dining area, large balcony, double bedroom with large fitted wardrobes, luxury bathroom, fully fitted kitchen with Oak effect finish, tiled flooring and excellent storage space.