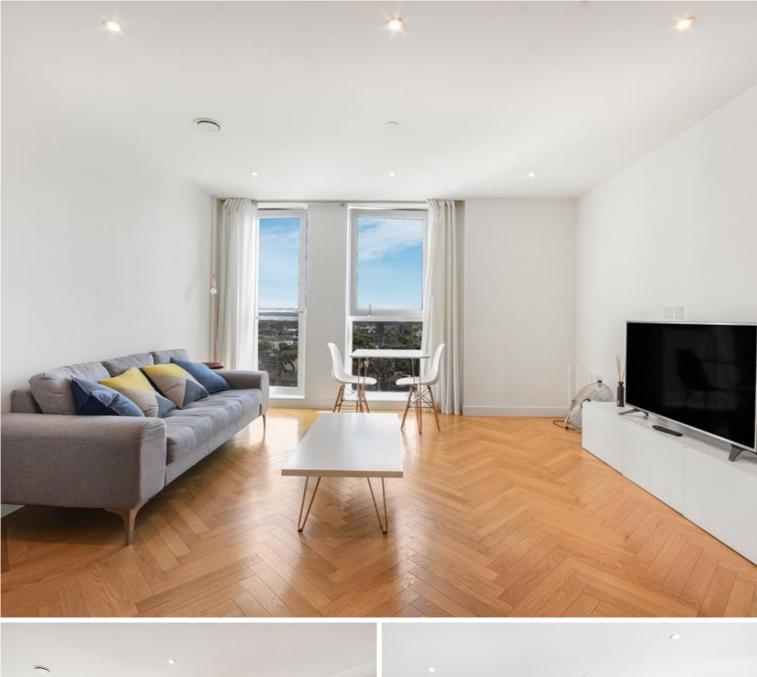

## Description

A sought after 1 bedroom apartment in Elephant & Castle's latest tower, Two Fifty One (251).

This luxury 1 bedroom apartment offers approximately 539 Sq ft of living space and is situated on the 17th floor. The property comprises large open plan reception with fully fitted kitchen, double bedroom with large fitted wardrobes, contemporary bathroom, wood flooring and good storage space.

Two Fifty One (251) is located in the heart of Southwark, zone 1 and well situated for the City of London with Elephant & Castle station just 0.1 miles away. Residents also benefit from 24 hour concierge, on site gymnasium, private cinema and private club / dining areas.

- 1 Bedroom
- 1 Bathroom
- 17th Floor
- 24 Hour concierge
- Residents gym
- Residents cinema
- 0.1 miles from Elephant & Castle station
- Approx 539 sq ft
- Furnished
- EPC: B