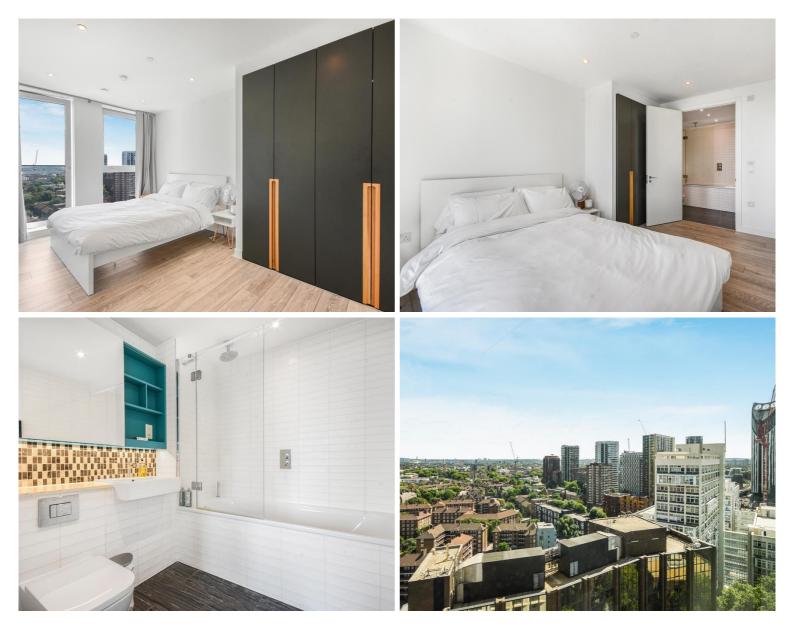

## Description

A sought after 1 bedroom apartment in Elephant & Castle's latest tower, Two Fifty One (251).

This luxury 1 bedroom apartment offers approximately 539 Sq ft of living space and is situated on the 17th floor. The property comprises large open plan reception with fully fitted kitchen, double bedroom with large fitted wardrobes, contemporary bathroom, wood flooring and good storage space.

- 1 Bedroom
- 1 Bathroom
- 17th Floor
- 24 Hour concierge
- Residents gym
- Residents cinema
- 0.1 miles from Elephant & Castle station
- Approx 539 sq ft
- Furnished
- EPC: B