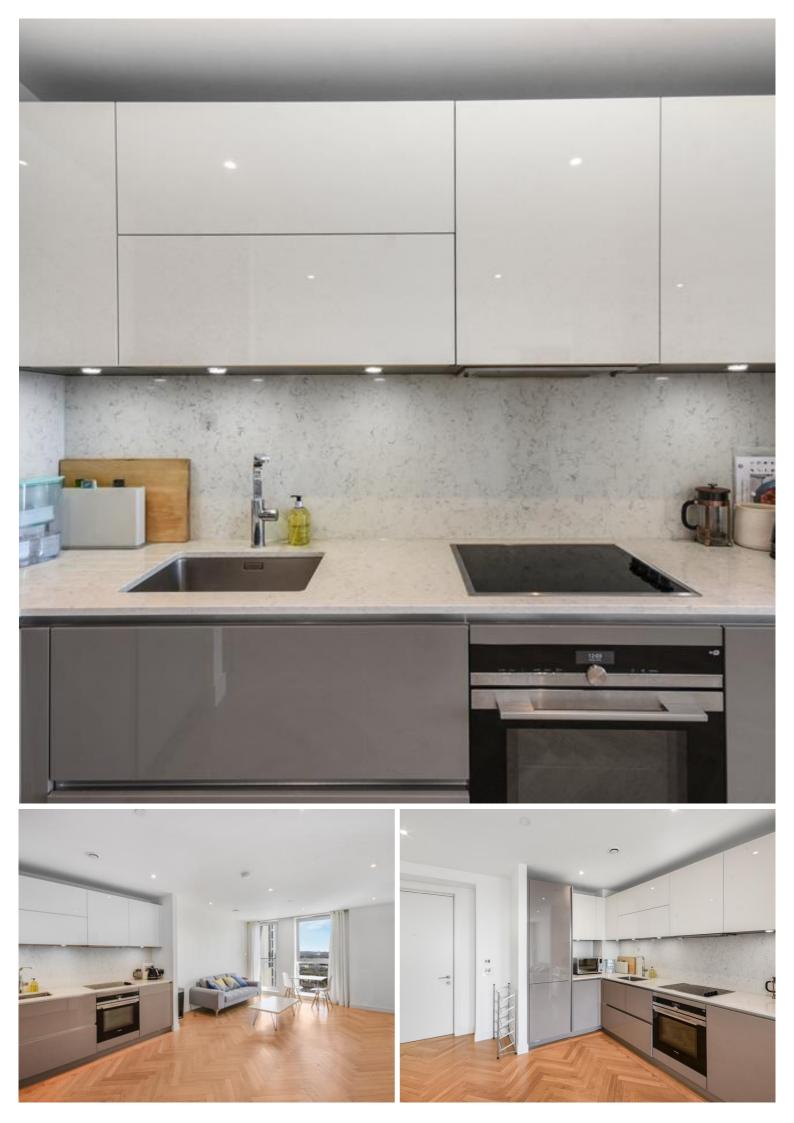

## Description

A sought after 1 bedroom apartment in Elephant & Castle's latest tower, Two Fifty One (251).

This luxury 1 bedroom apartment offers approximately 539 Sq ft of living space and is situated on the 17th floor. The property comprises large open plan reception with fully fitted kitchen, double bedroom with large fitted wardrobes, contemporary bathroom, wood flooring and good storage space.

- 1 Bedroom
- 1 Bathroom
- 17th Floor
- 24 Hour concierge
- Residents gym
- Residents cinema
- 0.1 miles from Elephant & Castle station
- Approx 539 sq ft
- Furnished
- EPC: B