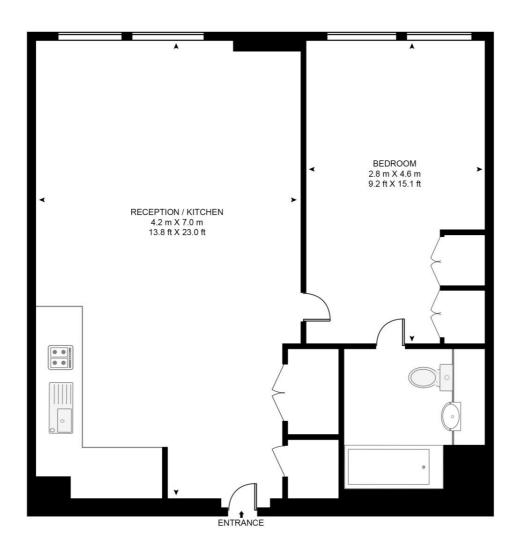

## Description

A sought after 1 bedroom apartment in Elephant & Castle's latest tower, Two Fifty One (251).

This luxury 1 bedroom apartment offers approximately 539 Sq ft of living space and is situated on the 17th floor. The property comprises large open plan reception with fully fitted kitchen, double bedroom with large fitted wardrobes, contemporary bathroom, wood flooring and good storage space.

## SEVENTEENTH FLOOR

This floor plan has been defined by the RICS Code of Measurement. This floor plan and all others are for approximate representative purposes only and upon usage is agreed to as such by the client. WWW: hdvirtualart.com | TEL: 0203.974.1567 | EMAIL: info@hdvirtualart.com