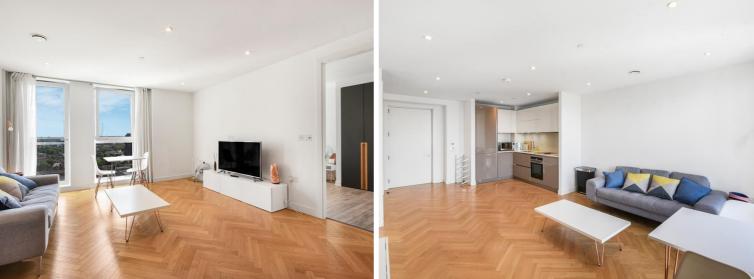

## Description

A sought after 1 bedroom apartment in Elephant & Castle's latest tower, Two Fifty One (251).

This luxury 1 bedroom apartment offers approximately 539 Sq ft of living space and is situated on the 17th floor. The property comprises large open plan reception with fully fitted kitchen, double bedroom with large fitted wardrobes, contemporary bathroom, wood flooring and good storage space.

Two Fifty One (251) is located in the heart of Southwark, zone 1 and well situated for the City of London with Elephant & Castle station just 0.1 miles away. Residents also benefit from 24 hour concierge, on site gymnasium, private cinema and private club / dining areas.

- 1 Bedroom
- 1 Bathroom
- 17th Floor
- 24 Hour concierge
- Residents gym
- Residents cinema
- 0.1 miles from Elephant & Castle station
- Approx 539 sq ft
- Furnished
- EPC: B