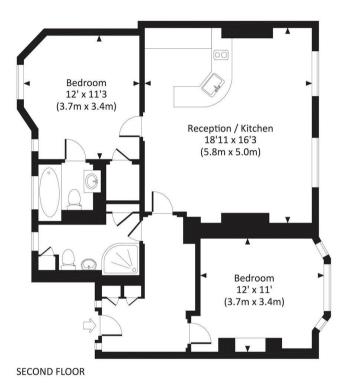

- Unfurnished flat
- 2 Double bedroom
- 1 Bathroom (en suite)
- 1 Shower room
- Reception room
- Open plan kitchen
- Second floor
- Approx. 799 sq ft (74.3 sq m)
- EPC: C

Approx. gross internal area 799 Sq.Ft. / 74.3 Sq.M.

All measurements have been made in accordance with RICS Code of Measuring Practice which are approximate only and only for illustrative purposes. For the avoidance of doubt, Dowling Jones Design shall not be Balle for an relance on these measurements, C 2016 www.dowlinglones.com 200, 7610 9933