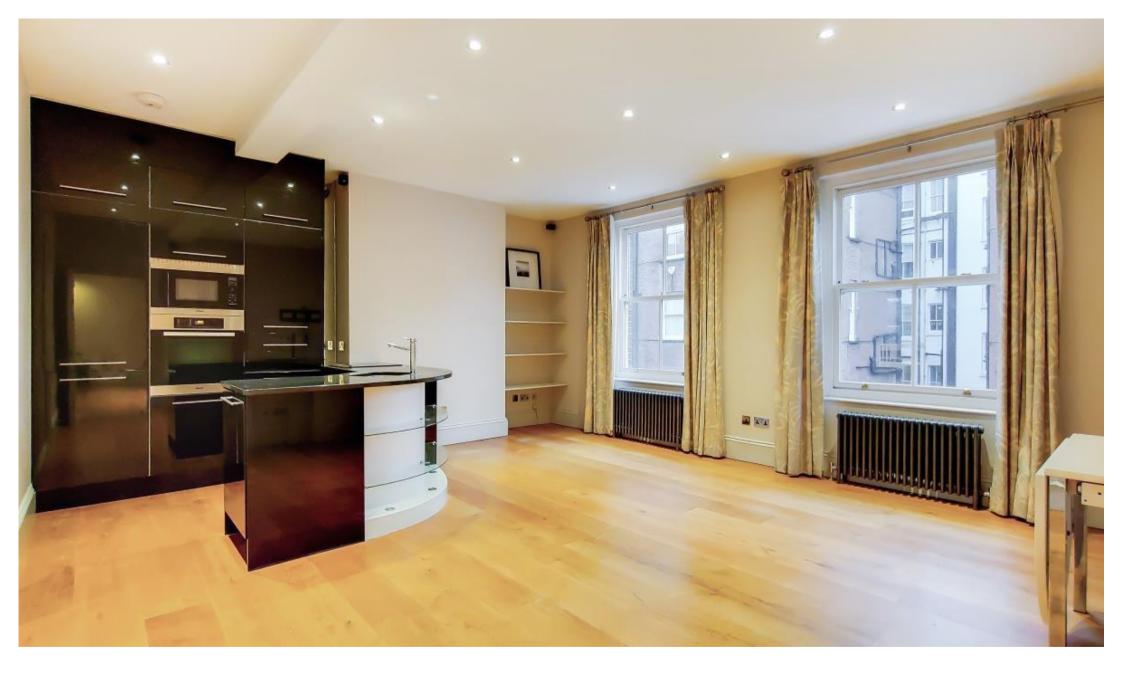

## **Description**

A spacious and well presented second floor flat (no lift) in this period building in Lordship Place. The property consists of master bedroom with en suite bathroom, second double bedroom, one shower room, reception room and a fully fitted, open plan kitchen. The flat further benefits from wooden flooring throughout. Lawrence Mansions is situated on a quiet street in Old Chelsea and so it is a stone's throw from the river and the many amenities of the King's Road.

- Unfurnished flat
- 2 Double bedroom
- 1 Bathroom (en suite)
- 1 Shower room
- Reception room
- Open plan kitchen
- Second floor
- Approx. 799 sq ft (74.3 sq m)
- EPC: C

Approx. gross internal area 799 Sq.Ft. / 74.3 Sq.M.