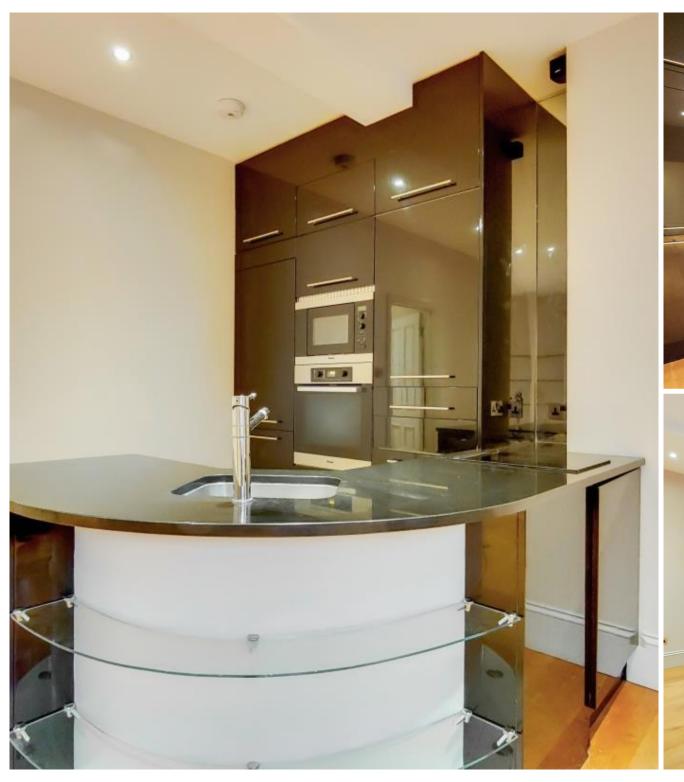

## **Description**

A spacious and well presented second floor flat (no lift) in this period building in Lordship Place. The property consists of master bedroom with en suite bathroom, second double bedroom, one shower room, reception room and a fully fitted, open plan kitchen. The flat further benefits from wooden flooring throughout. Lawrence Mansions is situated on a quiet street in Old Chelsea and so it is a stone's throw from the river and the many amenities of the King's Road.

- Unfurnished flat
- 2 Double bedroom
- 1 Bathroom (en suite)
- 1 Shower room
- Reception room
- Open plan kitchen
- Second floor
- Approx. 799 sq ft (74.3 sq m)
- EPC: C

Approx. gross internal area 799 Sq.Ft. / 74.3 Sq.M.