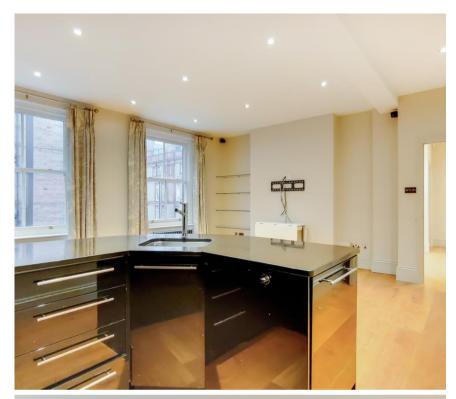

## **Description**

A spacious and well presented second floor flat (no lift) in this period building in Lordship Place. The property consists of master bedroom with en suite bathroom, second double bedroom, one shower room, reception room and a fully fitted, open plan kitchen. The flat further benefits from wooden flooring throughout. Lawrence Mansions is situated on a quiet street in Old Chelsea and so it is a stone's throw from the river and the many amenities of the King's Road.

- Unfurnished flat
- 2 Double bedroom
- 1 Bathroom (en suite)
- 1 Shower room
- Reception room
- Open plan kitchen
- Second floor
- Approx. 799 sq ft (74.3 sq m)
- EPC: C

Approx. gross internal area 799 Sq.Ft. / 74.3 Sq.M.