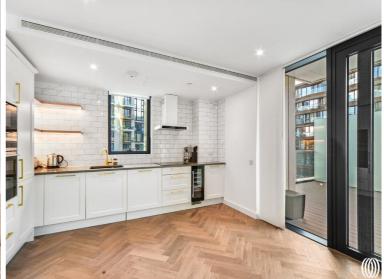

### Description

This spacious two bedroom two bathroom property has been both finished and furnished to the highest standard with luxurious fixtures and fittings throughout.

The property benefits from an open plan reception room with fully fitted kitchen and leading to a private terrace.