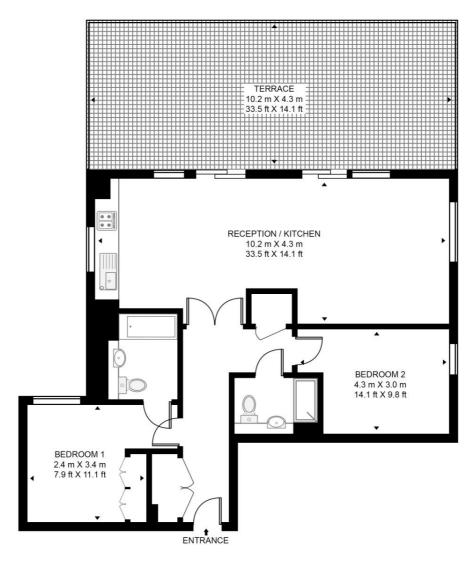

## Floorplan

960 sq ft | 89 sq m

#### **CASHMERE WHARF**

APPROXIMATE GROSS INTERNAL FLOOR AREA 960 SQ.FT (89.2 SQ.M)

### FOURTH FLOOR

This floor plan has been defined by the RICS Code of Measurement. This floor plan and all others are for approximate representative purposes only and upon usage is agreed to as such by the client.