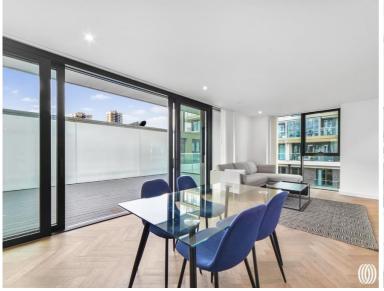

### Description

This spacious two bedroom two bathroom property has been both finished and furnished to the highest standard with luxurious fixtures and fittings throughout.

The property benefits from an open plan reception room with fully fitted kitchen and leading to a private terrace.

The property also benefits from 5\* onsite leisure facilities, water gardens and 24 hour concierge.

London Dock is situated a short walk from Waitrose, local coffee shops and pubs, Tower Hill and Fenchurch Street stations.