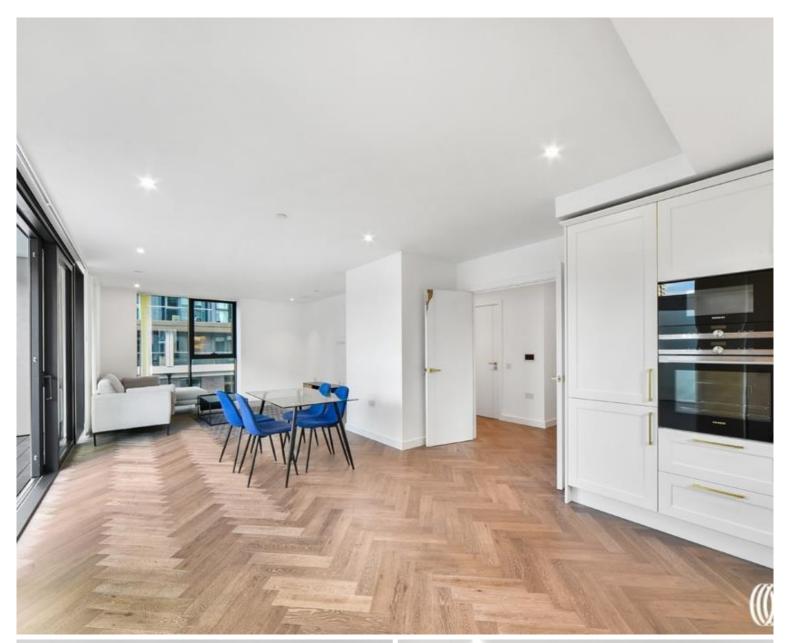

### Description

This spacious two bedroom two bathroom property has been both finished and furnished to the highest standard with luxurious fixtures and fittings throughout.

The property benefits from an open plan reception room with fully fitted kitchen and leading to a private terrace.

The property also benefits from 5\* onsite leisure facilities, water gardens and 24 hour concierge.

London Dock is situated a short walk from Waitrose, local coffee shops and pubs, Tower Hill and Fenchurch Street stations.