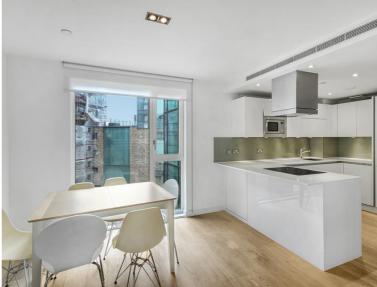

### Description

A modern 2 bedroom apartment in the sought after Avantgarde Tower, located in the heart of Shoreditch.

This luxury 2 bedroom apartment is situated on the 3rd floor and offers 2 double bedrooms with fitted wardrobes, two contemporary Roca bathrooms with en-suite to master bedroom, reception with access to balcony, fully fitted kitchen with Siemans appliances and wood flooring.

This luxury development has a high specification to include comfort cooling, resident's lounge, on site leisure facilities and 24 hour concierge. Based in the stylish hub of Shoreditch, the development is located in Zone 1, with local transport links such as Shoreditch High Street, Old Street, Hoxton and Aldgate. Available June 2015