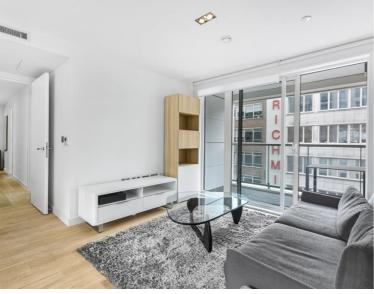

### Description

A modern 2 bedroom apartment in the sought after Avantgarde Tower, located in the heart of Shoreditch.

This luxury 2 bedroom apartment is situated on the 3rd floor and offers 2 double bedrooms with fitted wardrobes, two contemporary Roca bathrooms with en-suite to master bedroom, reception with access to balcony, fully fitted kitchen with Siemans appliances and wood flooring.

This luxury development has a high specification to include comfort cooling, resident's lounge, on site leisure facilities and 24 hour concierge. Based in the stylish hub of Shoreditch, the development is located in Zone 1, with local transport links such as Shoreditch High Street, Old Street, Hoxton and Aldgate. Available June 2015

- 2 Bedrooms
- 2 Bathrooms
- 3rd floor
- Balcony
- 24 Hour concierge
- 0.1 mile from Shoreditch High Street station
- Approx. 714 sq ft (66.3 sq m)
- Furnished
- EPC: B
- Council tax: Band E