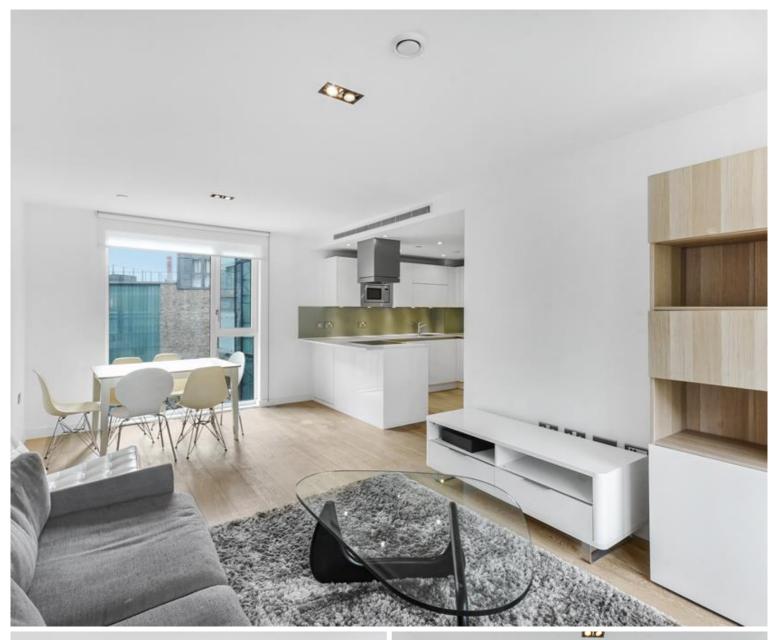

### Description

A modern 2 bedroom apartment in the sought after Avantgarde Tower, located in the heart of Shoreditch.

This luxury 2 bedroom apartment is situated on the 3rd floor and offers 2 double bedrooms with fitted wardrobes, two contemporary Roca bathrooms with en-suite to master bedroom, reception with access to balcony, fully fitted kitchen with Siemans appliances and wood flooring.

This luxury development has a high specification to include comfort cooling, resident's lounge, on site leisure facilities and 24 hour concierge. Based in the stylish hub of Shoreditch, the development is located in Zone 1, with local transport links such as Shoreditch High Street, Old Street, Hoxton and Aldgate. Available June 2015

- 2 Bedrooms
- 2 Bathrooms
- 3rd floor
- Balcony
- 24 Hour concierge
- 0.1 mile from Shoreditch High Street station
- Approx. 714 sq ft (66.3 sq m)
- Furnished
- EPC: B
- Council tax: Band E