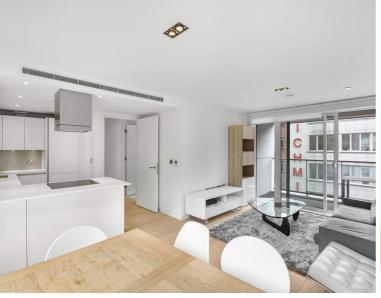

### Description

A modern 2 bedroom apartment in the sought after Avantgarde Tower, located in the heart of Shoreditch.

This luxury 2 bedroom apartment is situated on the 3rd floor and offers 2 double bedrooms with fitted wardrobes, two contemporary Roca bathrooms with en-suite to master bedroom, reception with access to balcony, fully fitted kitchen with Siemans appliances and wood flooring.

This luxury development has a high specification to include comfort cooling, resident's lounge, on site leisure facilities and 24 hour concierge. Based in the stylish hub of Shoreditch, the development is located in Zone 1, with local transport links such as Shoreditch High Street, Old Street, Hoxton and Aldgate. Available June 2015