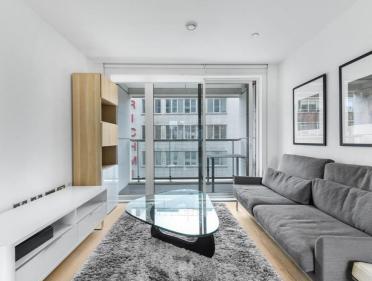

### Description

A modern 2 bedroom apartment in the sought after Avantgarde Tower, located in the heart of Shoreditch.

This luxury 2 bedroom apartment is situated on the 3rd floor and offers 2 double bedrooms with fitted wardrobes, two contemporary Roca bathrooms with en-suite to master bedroom, reception with access to balcony, fully fitted kitchen with Siemans appliances and wood flooring.

This luxury development has a high specification to include comfort cooling, resident's lounge, on site leisure facilities and 24 hour concierge. Based in the stylish hub of Shoreditch, the development is located in Zone 1, with local transport links such as Shoreditch High Street, Old Street, Hoxton and Aldgate. Available June 2015

- 2 Bedrooms
- 2 Bathrooms
- 3rd floor
- Balcony
- 24 Hour concierge
- 0.1 mile from Shoreditch High Street station
- Approx. 714 sq ft (66.3 sq m)
- Furnished
- EPC: B
- Council tax: Band E