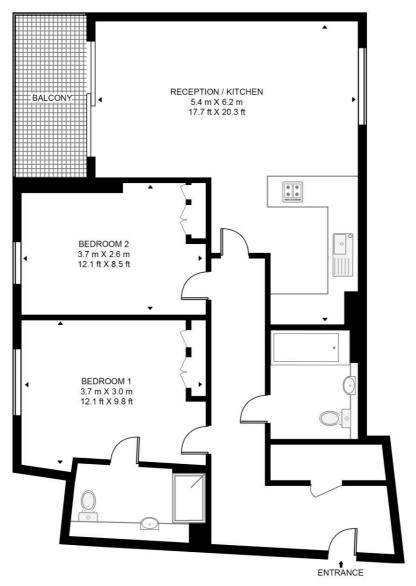

## Floorplan

714 sq ft | 66 sq m

#### **AVANTGARDE TOWER**

APPROXIMATE GROSS INTERNAL FLOOR AREA 714 SQ.FT (66.3 SQ.M)

### SECOND FLOOR

This floor plan has been defined by the RICS Code of Measurement. This floor plan and all others are for approximate representative purposes only and upon usage is agreed to as such by the client.