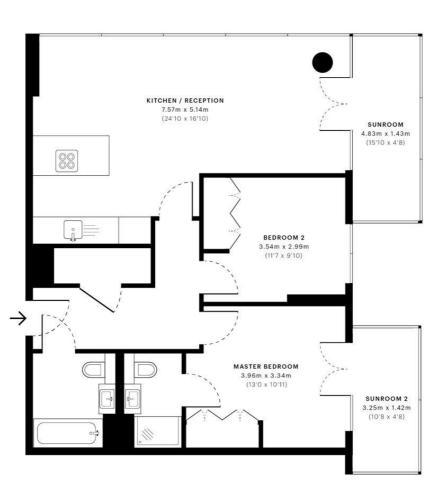

## Floorplan

928 sq ft | 86 sq m

## Avantgarde Tower, E1

16/05/2019

LASER SCAN POINTS 46,690,918 GROSS INTERNAL AREA 86.2 Sqm / 927.9 Sqft

- Fourth Floor

OROSS INTERNAL AREA The footprint of the proper 86.2 Sqm / 927.9 Sqft NET AREA (INTERNAL)
Excludes walls and external features are seen as the second second

EXTERNAL STRUCTURAL FEATURE
Balconies, terraces, verandas atc.

0.0 Sqm / 0.0 Sqft

RESTRICTED HEAD HEIGHT Limited use area under 1.5 or 0.0 Sqm / 0.0 Sqft

mspec Rics

Spec floor plans are produced in accordance with the Royal Institution of Chartered Surveyors' Property Measurement Standards. Plots and gardens are illustrative only and are excluded from all area calculations. Due to rounding, numbers may not add up precisely.

IPMS 38 RESIDENTIAL 86.2 Sqm / 927.9 Sqft IPMS 3C RESIDENTIAL 82.0 Sqm / 882.4 Sqft

SPEC ID 5cdc32b96c7b822281511418

City

25 Walbrook The Walbrook Building, London EC4N 8AF +4420 7337 4000

© 2019 Jones Lang LaSalle IP, Inc. All rights reserved. All information contained herein is from sources deemed reliable; however, no representation or warranty is made to the accuracy thereof.