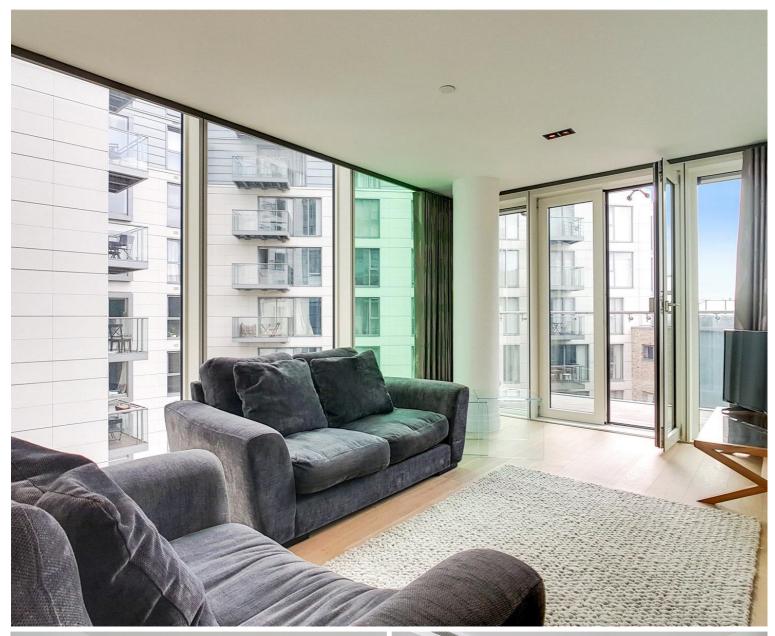

## Description

A stunning 2 bedroom apartment in the sought after Avantgarde Tower, located in the heart of Shoreditch.

The apartment has been well furnished with a unique furniture package. This luxury 2 bedroom property is situated on the 4th floor and offers 2 double bedrooms with fitted wardrobes, two contemporary Roca bathrooms with en-suite to master bedroom, reception with access to balcony, fully fitted kitchen with Siemans appliances and wood flooring.

This luxury development has a high specification to include comfort cooling, on site leisure facilities and 24 hour concierge. Based in the stylish hub of Shoreditch, the development is located close to Liverpool Street in Zone 1, with local transport links such as Shoreditch High Street, Liverpool Street, Old Street, Hoxton

- 2 Bedrooms
- 2 Bathrooms
- High specification
- Balcony
- 0.1 mile from Shoreditch High Street Station
- Approx. 927.9 sq ft (86.2 sq m)
- Furnished
- EPC: B