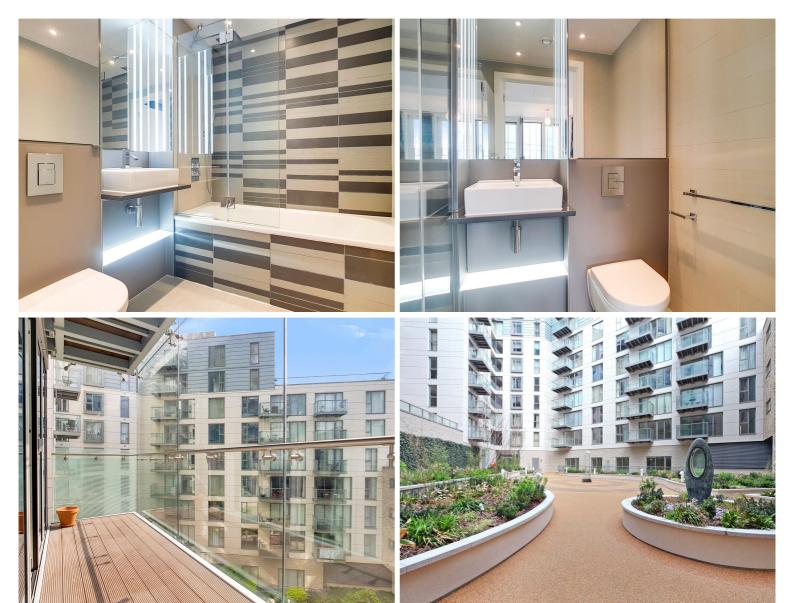

## Description

A stunning 2 bedroom apartment in the sought after Avantgarde Tower, located in the heart of Shoreditch.

The apartment has been well furnished with a unique furniture package. This luxury 2 bedroom property is situated on the 4th floor and offers 2 double bedrooms with fitted wardrobes, two contemporary Roca bathrooms with en-suite to master bedroom, reception with access to balcony, fully fitted kitchen with Siemans appliances and wood flooring.

This luxury development has a high specification to include comfort cooling, on site leisure facilities and 24 hour concierge. Based in the stylish hub of Shoreditch, the development is located close to Liverpool Street in Zone 1, with local transport links such as Shoreditch High Street, Liverpool Street, Old Street, Hoxton

- 2 Bedrooms
- 2 Bathrooms
- High specification
- Balcony
- 0.1 mile from Shoreditch High Street Station
- Approx. 927.9 sq ft (86.2 sq m)
- Furnished
- EPC: B