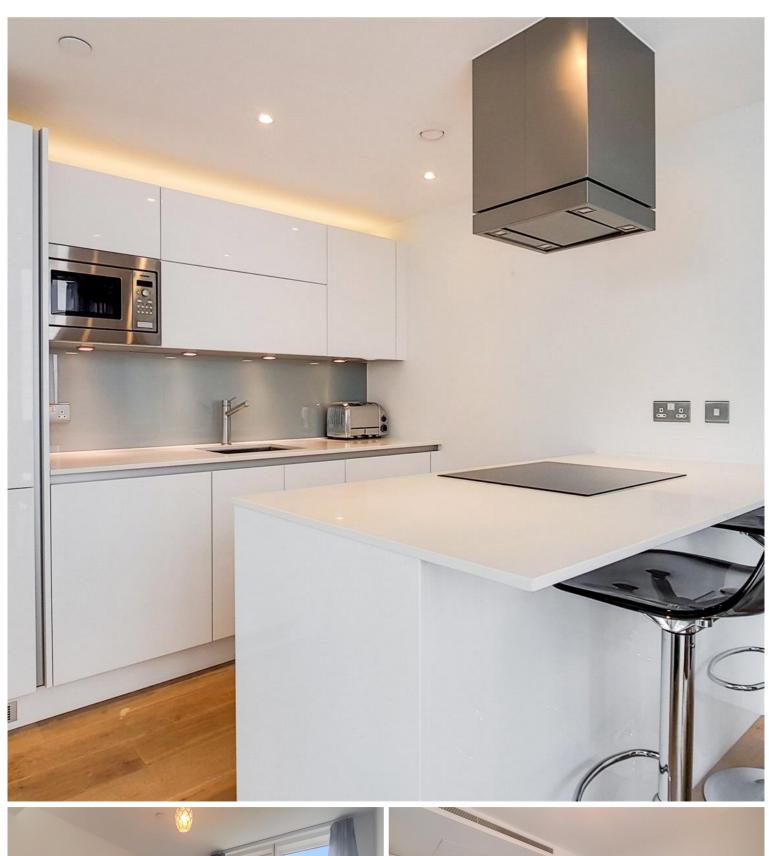

## Description

A stunning 2 bedroom apartment in the sought after Avantgarde Tower, located in the heart of Shoreditch.

The apartment has been well furnished with a unique furniture package. This luxury 2 bedroom property is situated on the 4th floor and offers 2 double bedrooms with fitted wardrobes, two contemporary Roca bathrooms with en-suite to master bedroom, reception with access to balcony, fully fitted kitchen with Siemans appliances and wood flooring.