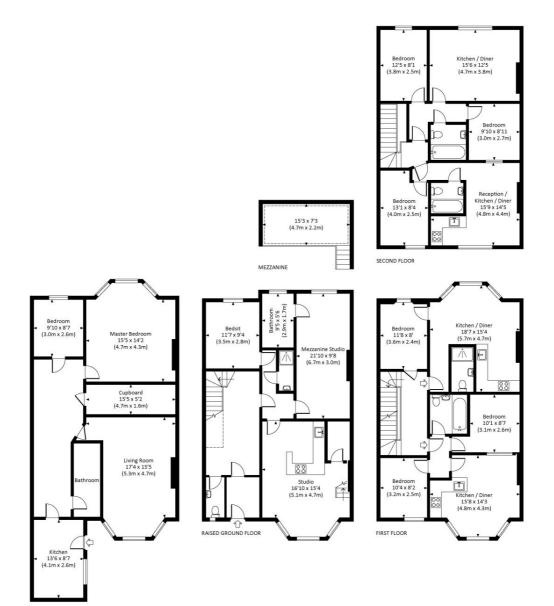

## RUSSEL ROAD, W14

Approx. gross internal area 4000 Sq Ft. / 371.6 Sq M. Approx. gross internal area 4111 Sq Ft. / 381.9 Sq M. Inc. Mezzanine

All measurements are approximate and for guidance and illustrative purposes only. Photography and Floor Plans by www.rayco.london - +44 7793 974 209