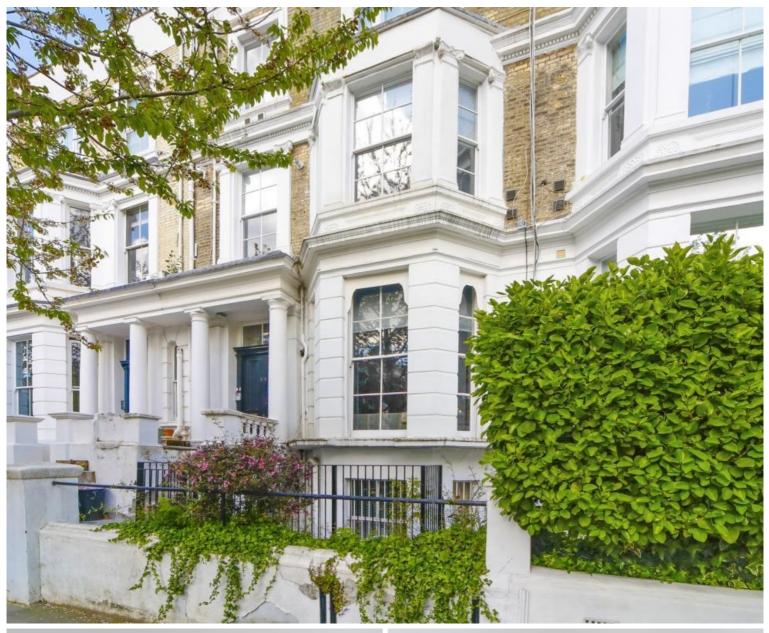

## Description

Unique opportunity to purchase a freehold terrace Victorian building divided into 7 flats on the beautiful tree lined street of Russell Road. The property comprises of 1 basement level 2 bedroom, 2x studios, 1x bedsit, 2x 1 beds and 2x 2 beds. Please note that the basement flat and bedsit are occupied by protected tenants. The other 5 flats are let out on standard AST agreements. The property is currently fully let (please contact us from details on passing rent).

Russell Road is a tree lined road comprising large substantial Victorian family houses. It is situated towards the western end of Kensington High Street. The property has excellent transport links being in short walking distance to Kensington Olympia, and close to Kensington High Street Underground station. There are many amenities nearby including shops and restaurants.