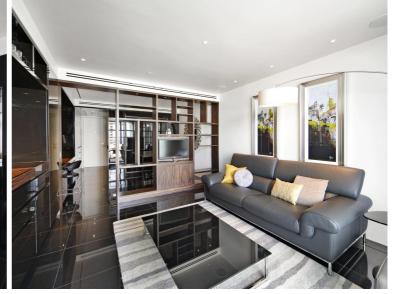

## **Description**

A stunning West facing Galley suite in the luxurious Heron development.

This luxury apartment offers a well sized reception area with West facing balcony, partitioned sleeping area with a desk / working space, open plan kitchen with Miele appliances, dark Porcelain flooring throughout and luxury shower room. The property has a high specification with comfort cooling and central control panel. Offered fully furnished, and well designed to utilise all available space and maximise storage.