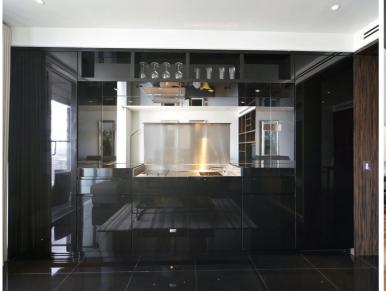

## **Description**

A stunning West facing Galley suite in the luxurious Heron development.

This luxury apartment offers a well sized reception area with West facing balcony, partitioned sleeping area with a desk / working space, open plan kitchen with Miele appliances, dark Porcelain flooring throughout and luxury shower room. The property has a high specification with comfort cooling and central control panel. Offered fully furnished, and well designed to utilise all available space and maximise storage.