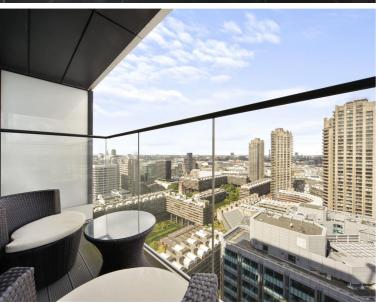

## **Description**

A stunning West facing Galley suite in the luxurious Heron development.

This luxury apartment offers a well sized reception area with West facing balcony, partitioned sleeping area with a desk / working space, open plan kitchen with Miele appliances, dark Porcelain flooring throughout and luxury shower room. The property has a high specification with comfort cooling and central control panel. Offered fully furnished, and well designed to utilise all available space and maximise storage.

- Studio
- 1 Bathroom
- West facing balcony
- 24 hour concierge
- On-site leisure facilities
- Approx. 0.2 miles from Moorgate Station
- Approx. 428 sq ft (39.8 sq m)
- Furnished
- EPC: C