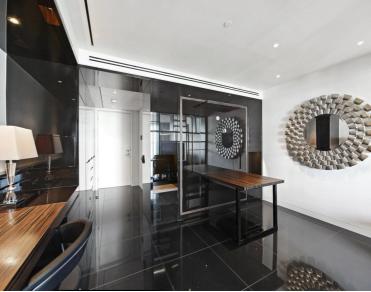

## **Description**

A stunning West facing Galley suite in the luxurious Heron development.

This luxury apartment offers a well sized reception area with West facing balcony, partitioned sleeping area with a desk / working space, open plan kitchen with Miele appliances, dark Porcelain flooring throughout and luxury shower room. The property has a high specification with comfort cooling and central control panel. Offered fully furnished, and well designed to utilise all available space and maximise storage.