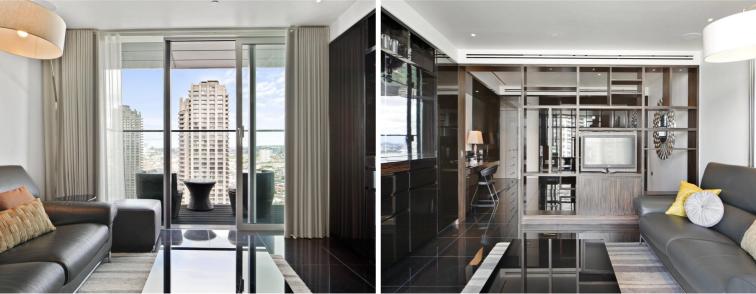

## **Description**

A stunning West facing Galley suite in the luxurious Heron development.

This luxury apartment offers a well sized reception area with West facing balcony, partitioned sleeping area with a desk / working space, open plan kitchen with Miele appliances, dark Porcelain flooring throughout and luxury shower room. The property has a high specification with comfort cooling and central control panel. Offered fully furnished, and well designed to utilise all available space and maximise storage.

The development is located in the heart of the City of London and is within easy reach of stations such as Bank (0.5 miles) and Moorgate (0.2 miles). The Heron benefits from an on-site gym, exclusive resident's club and 24 hour concierge. Parking not included.

- Studio
- 1 Bathroom
- West facing balcony
- 24 hour concierge
- On-site leisure facilities
- Approx. 0.2 miles from Moorgate Station
- Approx. 428 sq ft (39.8 sq m)
- Furnished
- EPC: C