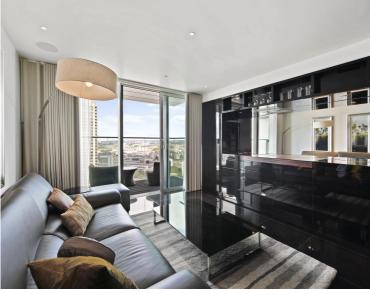

## **Description**

A stunning West facing Galley suite in the luxurious Heron development.

This luxury apartment offers a well sized reception area with West facing balcony, partitioned sleeping area with a desk / working space, open plan kitchen with Miele appliances, dark Porcelain flooring throughout and luxury shower room. The property has a high specification with comfort cooling and central control panel. Offered fully furnished, and well designed to utilise all available space and maximise storage.

- Studio
- 1 Bathroom
- West facing balcony
- 24 hour concierge
- On-site leisure facilities
- Approx. 0.2 miles from Moorgate Station
- Approx. 428 sq ft (39.8 sq m)
- Furnished
- EPC: C