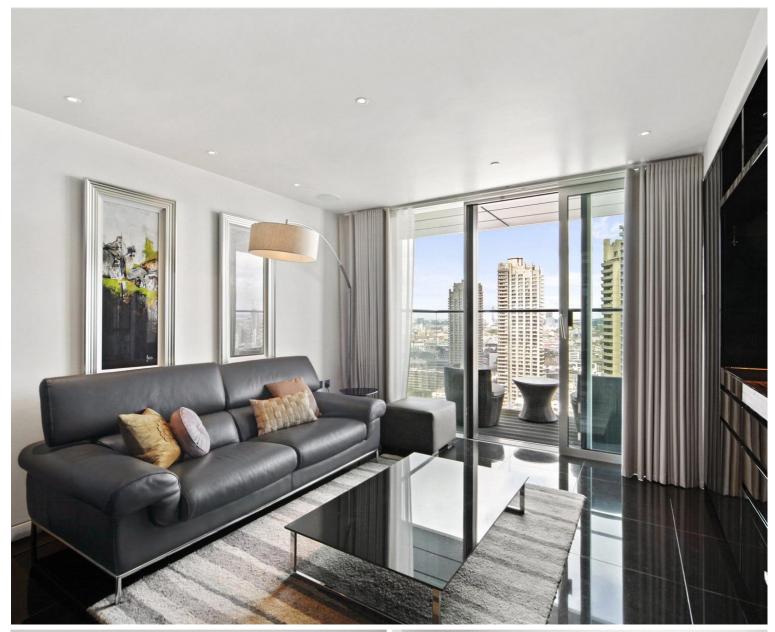

## **Description**

A stunning West facing Galley suite in the luxurious Heron development.

This luxury apartment offers a well sized reception area with West facing balcony, partitioned sleeping area with a desk / working space, open plan kitchen with Miele appliances, dark Porcelain flooring throughout and luxury shower room. The property has a high specification with comfort cooling and central control panel. Offered fully furnished, and well designed to utilise all available space and maximise storage.

- Studio
- 1 Bathroom
- West facing balcony
- 24 hour concierge
- On-site leisure facilities
- Approx. 0.2 miles from Moorgate Station
- Approx. 428 sq ft (39.8 sq m)
- Furnished
- EPC: C