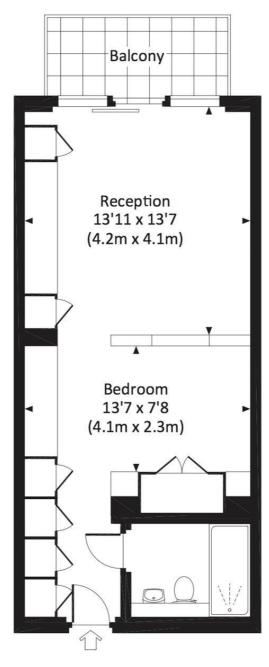

## Floorplan

428 sq ft | 40 sq m

## MOOR LANE, EC2Y

Approx. gross internal area 428 Sq Ft. / 39.8 Sq M.