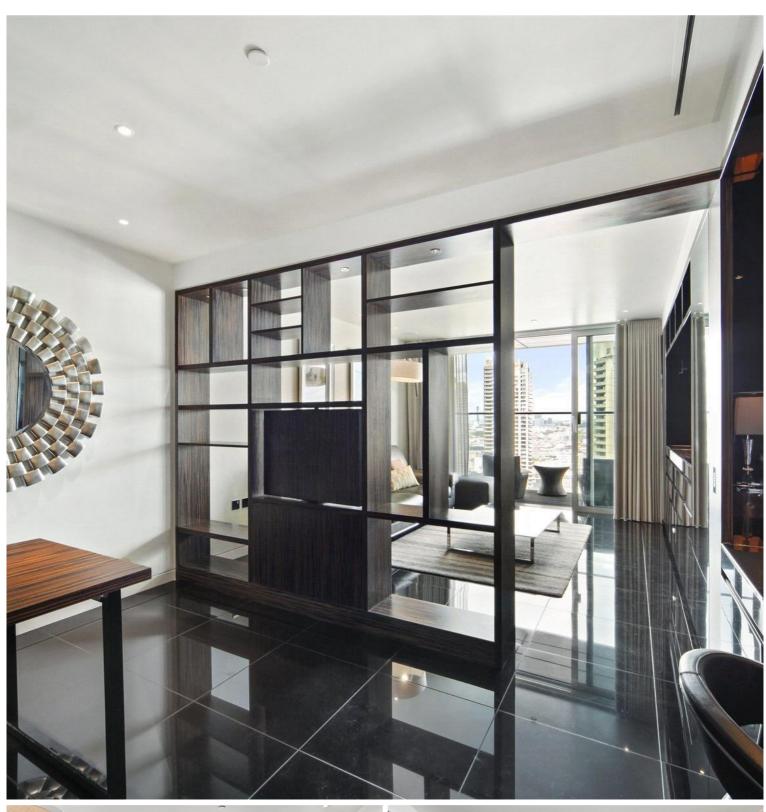

## **Description**

A stunning West facing Galley suite in the luxurious Heron development.

This luxury apartment offers a well sized reception area with West facing balcony, partitioned sleeping area with a desk / working space, open plan kitchen with Miele appliances, dark Porcelain flooring throughout and luxury shower room. The property has a high specification with comfort cooling and central control panel. Offered fully furnished, and well designed to utilise all available space and maximise storage.