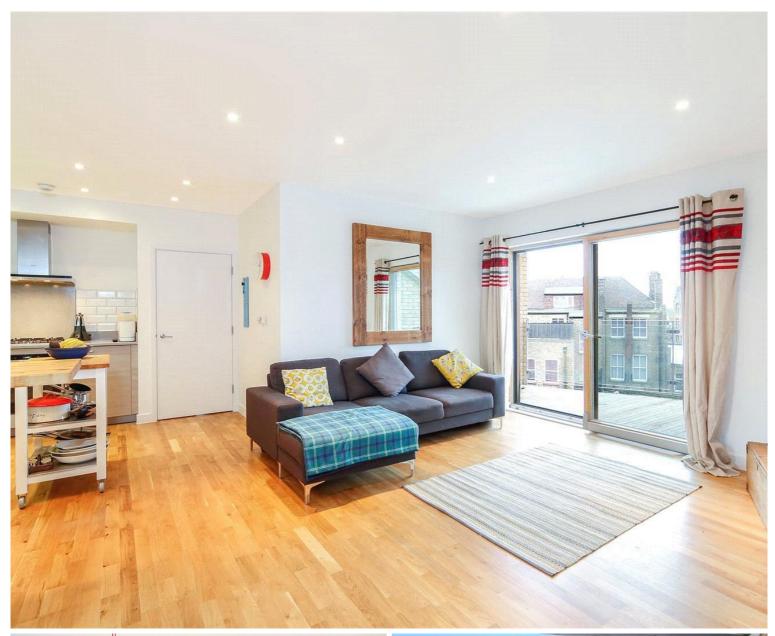

## **Description**

A bright and spacious top floor apartment conveniently located in this popular modern gated development with easy access into Blackheath and Lee.

The property is extremely well presented and the accommodation briefly offers two double bedrooms, the master with ensuite. A further contemporary bathroom, a large storage/utility room with a super kitchen and a range of appliances, dining and lounge area which opens onto a fantastic balcony.

Offered with no onward chain, early viewings are highly recommended.

- 2 Bedrooms
- 2 Bathrooms
- Balcony
- A short walk to Blackheath Village
- Approx. 886 sq ft (82.3 sq m)
- Unfunished
- Gated parking
- EPC: B