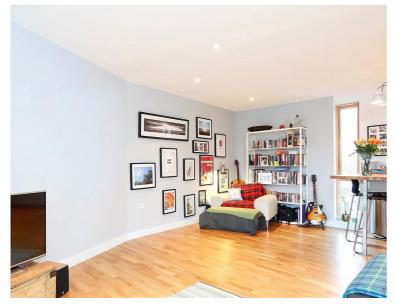

## **Description**

A bright and spacious top floor apartment conveniently located in this popular modern gated development with easy access into Blackheath and Lee.

The property is extremely well presented and the accommodation briefly offers two double bedrooms, the master with ensuite. A further contemporary bathroom, a large storage/utility room with a super kitchen and a range of appliances, dining and lounge area which opens onto a fantastic balcony.