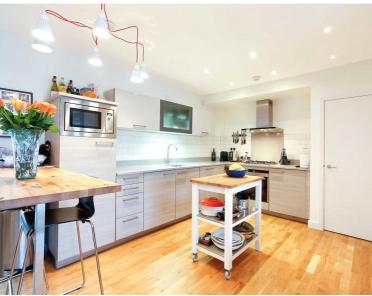

## **Description**

A bright and spacious top floor apartment conveniently located in this popular modern gated development with easy access into Blackheath and Lee.

The property is extremely well presented and the accommodation briefly offers two double bedrooms, the master with ensuite. A further contemporary bathroom, a large storage/utility room with a super kitchen and a range of appliances, dining and lounge area which opens onto a fantastic balcony.