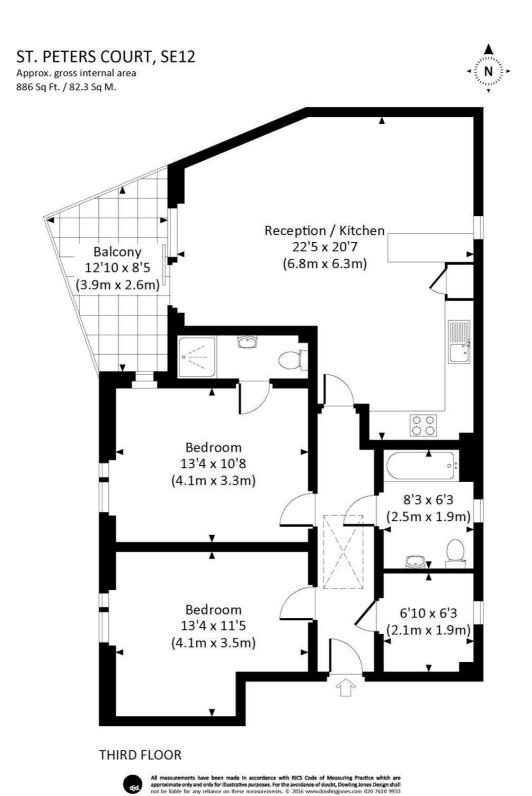

## **Description**

A bright and spacious top floor apartment conveniently located in this popular modern gated development with easy access into Blackheath and Lee.

The property is extremely well presented and the accommodation briefly offers two double bedrooms, the master with ensuite. A further contemporary bathroom, a large storage/utility room with a super kitchen and a range of appliances, dining and lounge area which opens onto a fantastic balcony.

## Floorplan

886 sq ft | 82 sq m

22 College Approach, London SE10 9HY 02088589986 lettingsgreenwich@eu.jll.com