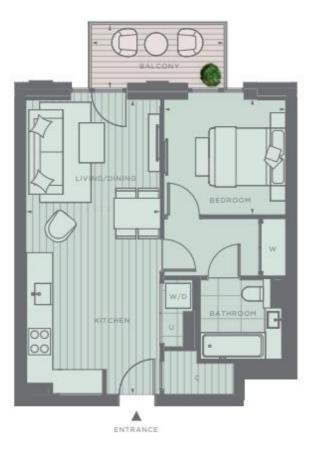

Experience luxury living on the fifth floor of this remarkable development, this exquisite one bedroom apartment offers beautiful views over Water Gardens from its private balcony, accessible from both the living room and bedroom. Upon entering, you'll be greeted by an open-plan reception area, seamlessly blending the living and dining space. The modern kitchen is complete with high-end appliances and ample storage. Adjacent to the kitchen, you'll find a convenient utility room, ensuring optimal functionality. The spacious bedroom features a separate dressing area, providing privacy and convenience.

551 sq ft | 51 sq m

Floorplan

WATER GARDENS

| JLD4, J2.04, J3.04, J4.04, J5.04,<br>J6.04, J7.04, J8.03, J9.03, J10.03,<br>J11.03, J12.03, J13.03, J14.03,<br>J15.03, J16.03 |                                                                                                                                                        |
|-------------------------------------------------------------------------------------------------------------------------------|--------------------------------------------------------------------------------------------------------------------------------------------------------|
| 61.2 m²                                                                                                                       | 561 sq ft                                                                                                                                              |
| 6.0 m <sup>2</sup>                                                                                                            | 64 sq ft                                                                                                                                               |
| 7.70 x 3.50 m                                                                                                                 | 26ft 3" x 11ft 6"                                                                                                                                      |
| 3.18 x 3.00 m                                                                                                                 | 10ft 5" x 9ft 10"                                                                                                                                      |
| 3.44 x 1.65 m                                                                                                                 | 11ft 3° x 6ft 5*                                                                                                                                       |
|                                                                                                                               | J6.04, J704, J8.0<br>J11.03, J12.03, J13,<br>J15.03, J16.03<br><b>51.2 m<sup>2</sup></b><br><b>5.0 m<sup>2</sup></b><br>7.70 x 3.50 m<br>3.18 x 3.00 m |

C: Cupboard U: Utility Cupboard W: Wardrobe W/D: Washer Dryer S: Shelving + Pendant

Floorplans shown for White City Living are for approximate measurements only and are not necessarily shown to scale. Exact layouts and sizes may vary. All measurements may vary within a tolerance of 5%. The dimensions are not intended to be used for corpet sizes, appliance sizes or items of furniture. Kitchen appliance/sink positions indicated are for guidance only. Estemal closiding and window multion locations and sizing are indicative and subject to change.