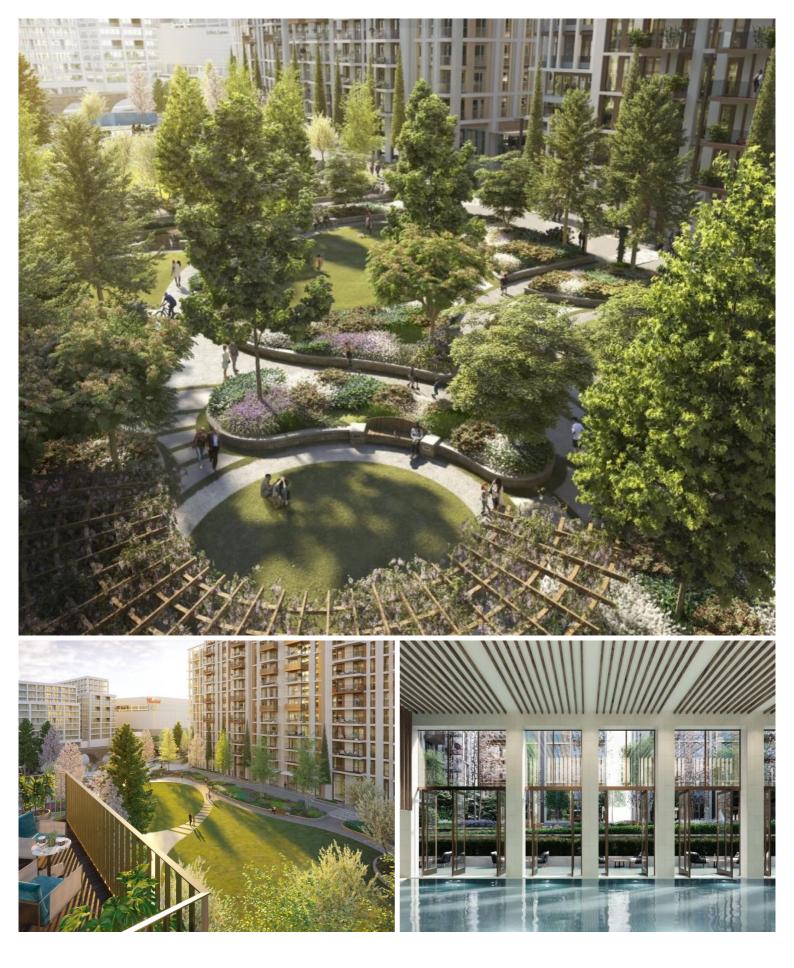

## Description

Introducing the stunning Cassini Tower, a new landmark in White City. With its distinctive sweeping curves, this 35-storey architectural gem is set to become an iconic addition to the area.

The development offers a collection of luxurious amenities, including a swimming pool, hydro-pool, sun terrace, sauna, steam room, well-equipped gym, private training rooms, and soothing treatment rooms. Additionally, residents can enjoy convenient services such as a 24-hour concierge, a sophisticated business lounge, residents' club lounge, café, versatile event spaces, an entertainment suite, and two exclusi