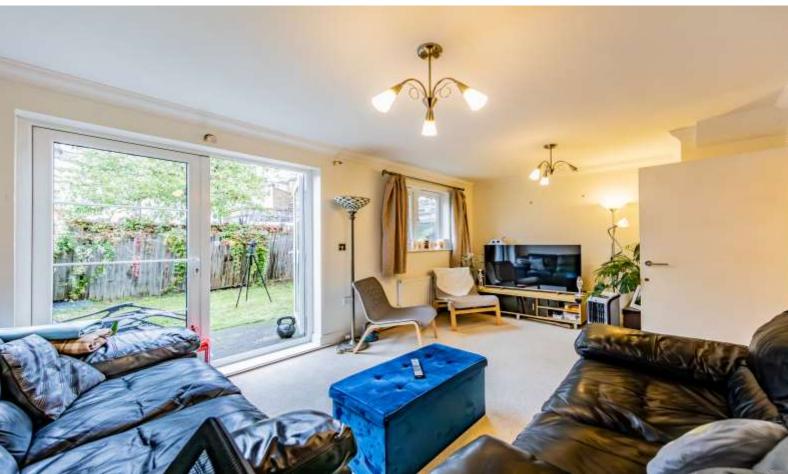

JUSTIN PLACE, WOOD GREEN, N22

The accommodation comprises good sized kitchen / diner at the front, reception room with access to the rear garden and a downstairs cloakroom. On the first floor, offers two double bedrooms, one single and a modern bathroom.