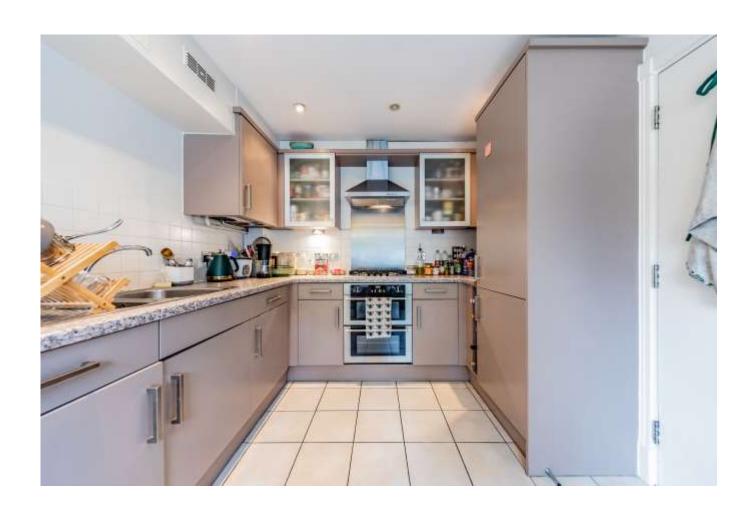

JUSTIN PLACE, WOOD GREEN, N22

The accommodation comprises good sized kitchen / diner at the front, reception room with access to the rear garden and a downstairs cloakroom. On the first floor, offers two double bedrooms, one single and a modern bathroom.