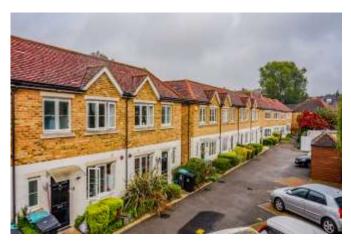

JUSTIN PLACE, WOOD GREEN, N22

The accommodation comprises good sized kitchen / diner at the front, reception room with access to the rear garden and a downstairs cloakroom. On the first floor, offers two double bedrooms, one single and a modern bathroom.

The property is in a small, gated development offering off street parking and no onward chain.

Short walk from the best view of London from Alexandra Palace as well as Sunday farmers marketing and up and coming Middleton Road bars, restaurants and shops.