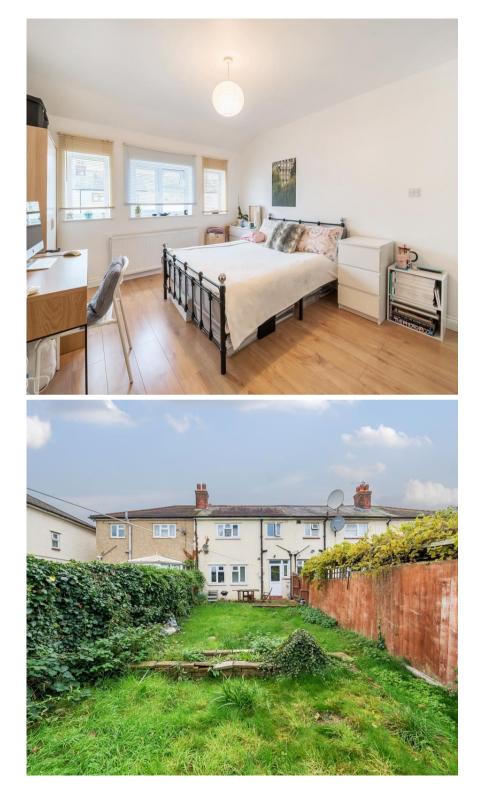

## Description

\*\*Chain Free\*\* A well maintained three-bedroom mid-terrace family house situated on a quiet residential 'cul de sac'.

The property has been thoughtfully decorated by the current vendor in line with its use as a HMO. The ground floor features spacious reception rooms, and a galley kitchen that offers access to a patio and garden. The first floor boasts three bedrooms and a family bathroom.

Early viewings are highly recommended.

- 3 Bedrooms
- 2 Bathrooms
- 2 Reception rooms
- Front and rear garden
- Approx. 952 sq ft (88.4 sq m)
- 0.8 Miles to Wood Green
- Excellent schools situated nearby
- Cul-de-sac location
- EPC: C