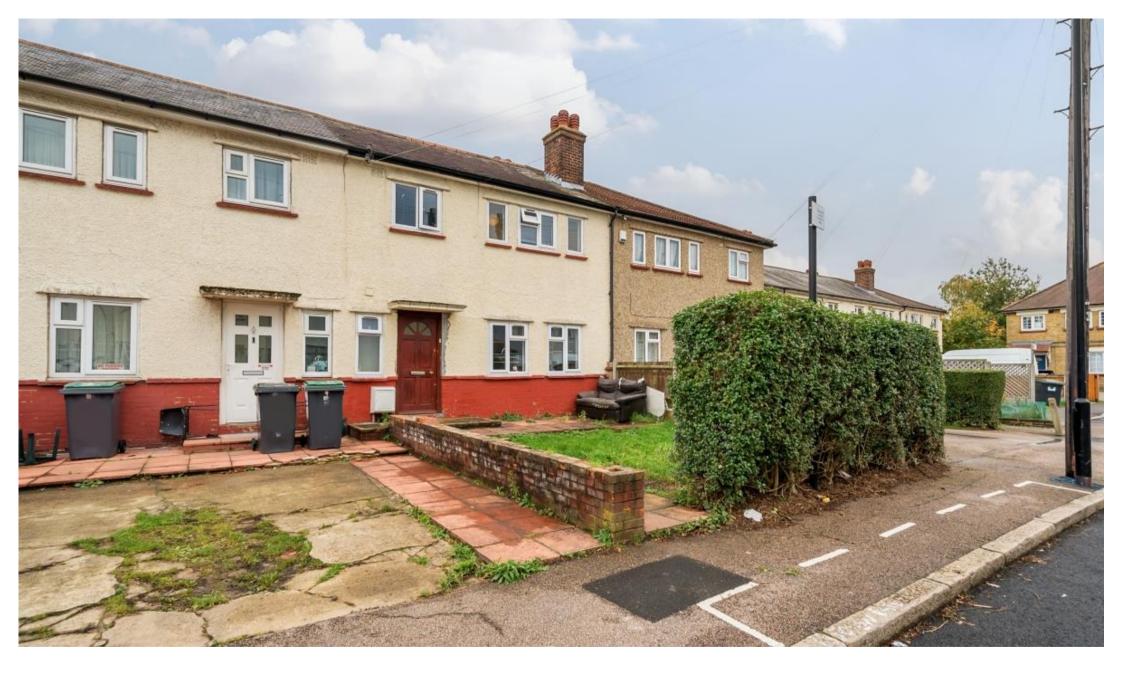

## Description

\*\*Chain Free\*\* A well maintained three-bedroom mid-terrace family house situated on a quiet residential 'cul de sac'.

The property has been thoughtfully decorated by the current vendor in line with its use as a HMO. The ground floor features spacious reception rooms, and a galley kitchen that offers access to a patio and garden. The first floor boasts three bedrooms and a family bathroom.

Croxford Gardens is ideally situated for the vibrant Wood Green shopping area with all its bars and restaurants and with easy access to both Wood Green and Turnpike Lane Underground station. The green open spaces of White Hart Lane Recreation Ground are also close by.

Early viewings are highly recommended.

- 3 Bedrooms
- 2 Bathrooms
- 2 Reception rooms
- Front and rear garden
- Approx. 952 sq ft (88.4 sq m)
- 0.8 Miles to Wood Green
- Excellent schools situated nearby
- Cul-de-sac location
- EPC: C