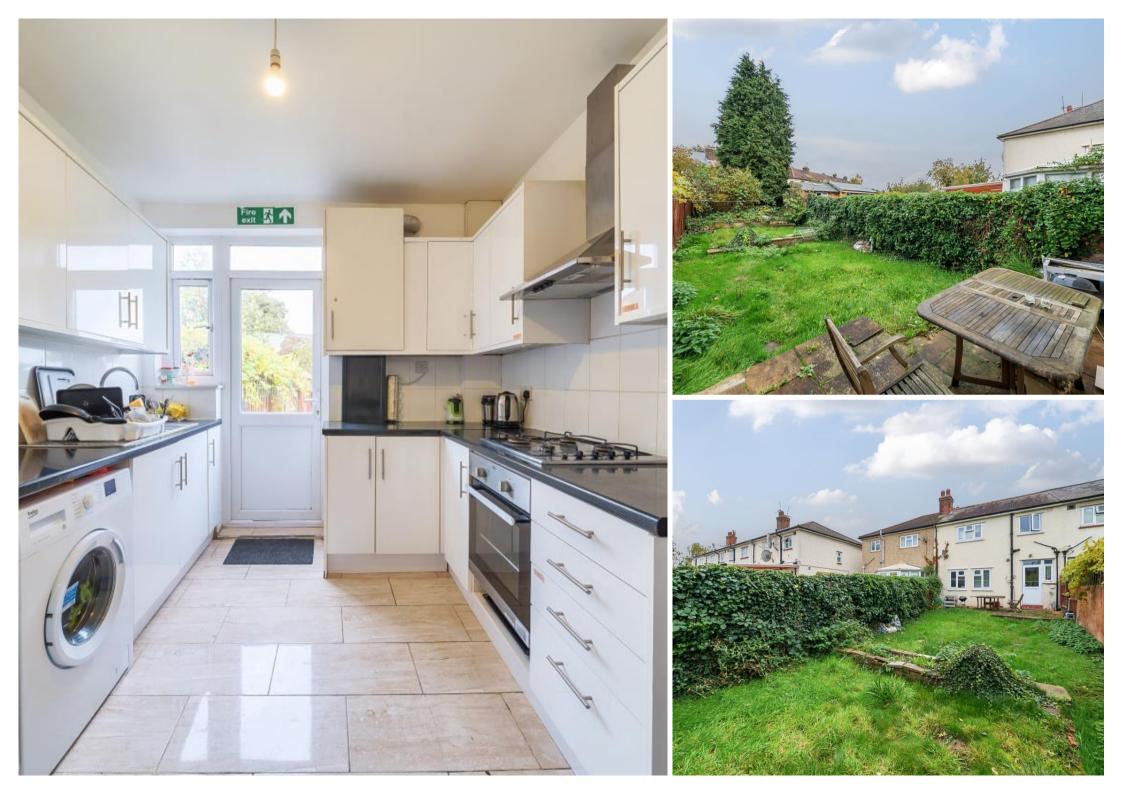

## Description

\*\*Chain Free\*\* A well maintained three-bedroom mid-terrace family house situated on a quiet residential 'cul de sac'.

The property has been thoughtfully decorated by the current vendor in line with its use as a HMO. The ground floor features spacious reception rooms, and a galley kitchen that offers access to a patio and garden. The first floor boasts three bedrooms and a family bathroom.

Early viewings are highly recommended.

- 3 Bedrooms
- 2 Bathrooms
- 2 Reception rooms
- Front and rear garden
- Approx. 952 sq ft (88.4 sq m)
- 0.8 Miles to Wood Green
- Excellent schools situated nearby
- Cul-de-sac location
- EPC: C