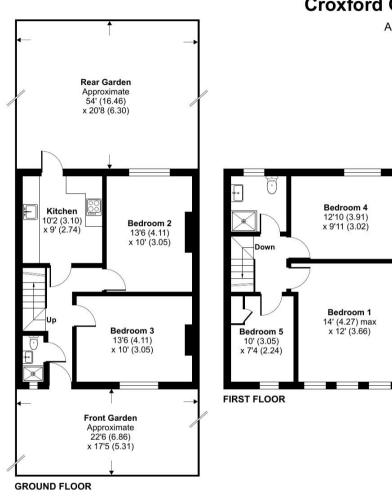

### Floorplan

2

Certified Property Measurer RICS

Floor plan produced in accordance with RICS Property Measurement Standards incorporating International Property Measurement Standards (IPMS2 Residential). @ntchecom 2023. Produced for JLL Residential. REF: 1056980

#### **Croxford Gardens, London, N22**

Approximate Area = 952 sq ft / 88.4 sq m For identification only - Not to scale