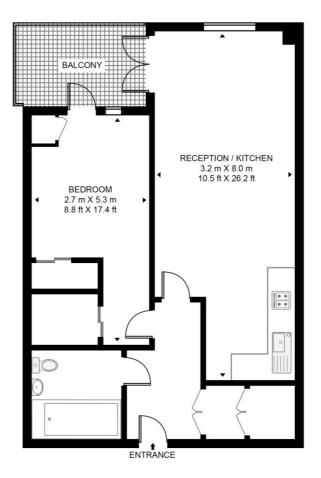

## ZEISS BUILDING, 46 LANCASTER STREET

APPROXIMATE GROSS INTERNAL FLOOR AREA 540 SQ.FT (50.2 SQ.M)

## SECOND FLOOR

This floor plan has been defined by the RICS Code of Measurement. This floor plan and all others are for approximate representative purposes only and upon usage is agreed to as such by the client. WWW: hdvirtualart.com | TEL: 0203.974.1567 | EMAIL: info@hdvirtualart.com