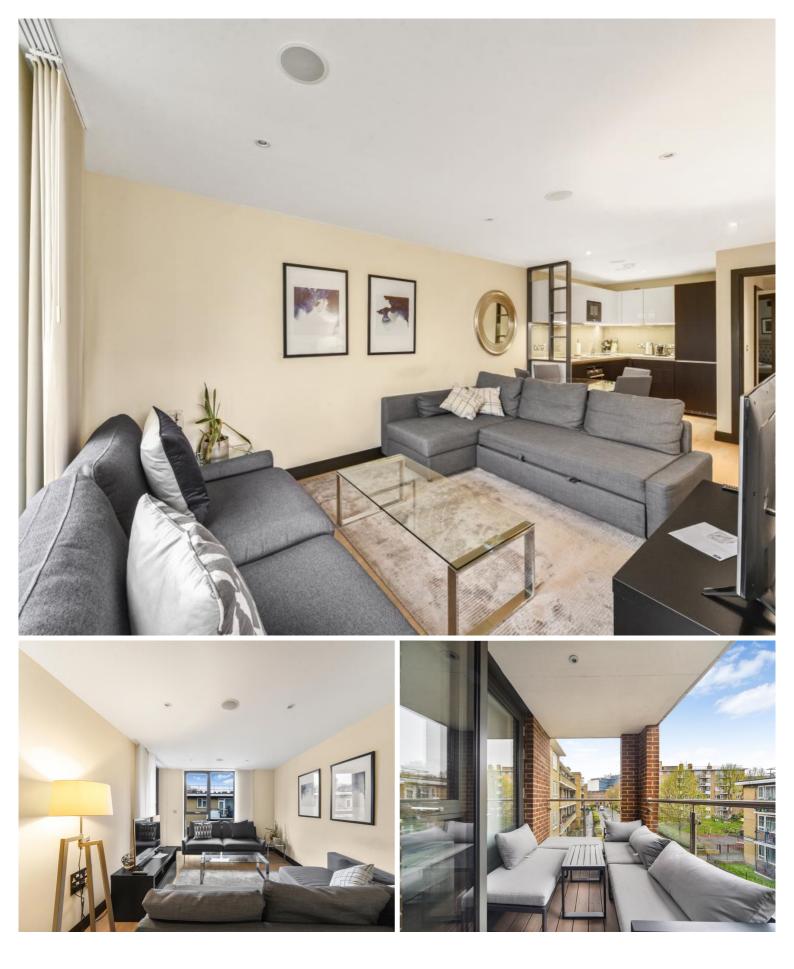

## Description

A spacious 1 bedroom in the new Zeiss Building, SE1.

This stunning 1 bedroom apartment is offered fully furnished and comprises a spacious living room, contemporary kitchen with fully fitted Siemens appliances, balcony with access from living room and bedroom, double bedroom with walk-in wardrobe, luxury bathroom, large storage cupboard with additional utility cupboard, and wood flooring.

The development has a high specification with surround sound system in each apartment. The apartment is within each reach of the ever vibrant Borough area (0.8 miles from borough market) and close to Southwark underground station (0.3 miles) and Borough underground station (0.5 miles)

- 1 Bedroom
- 1 Bathroom
- 2nd floor
- High specification
- Balcony
- Approx. 0.3 miles from Southwark station
- Approx. 540 sq ft (50.2 sq m)
- Furnished
- EPC: B