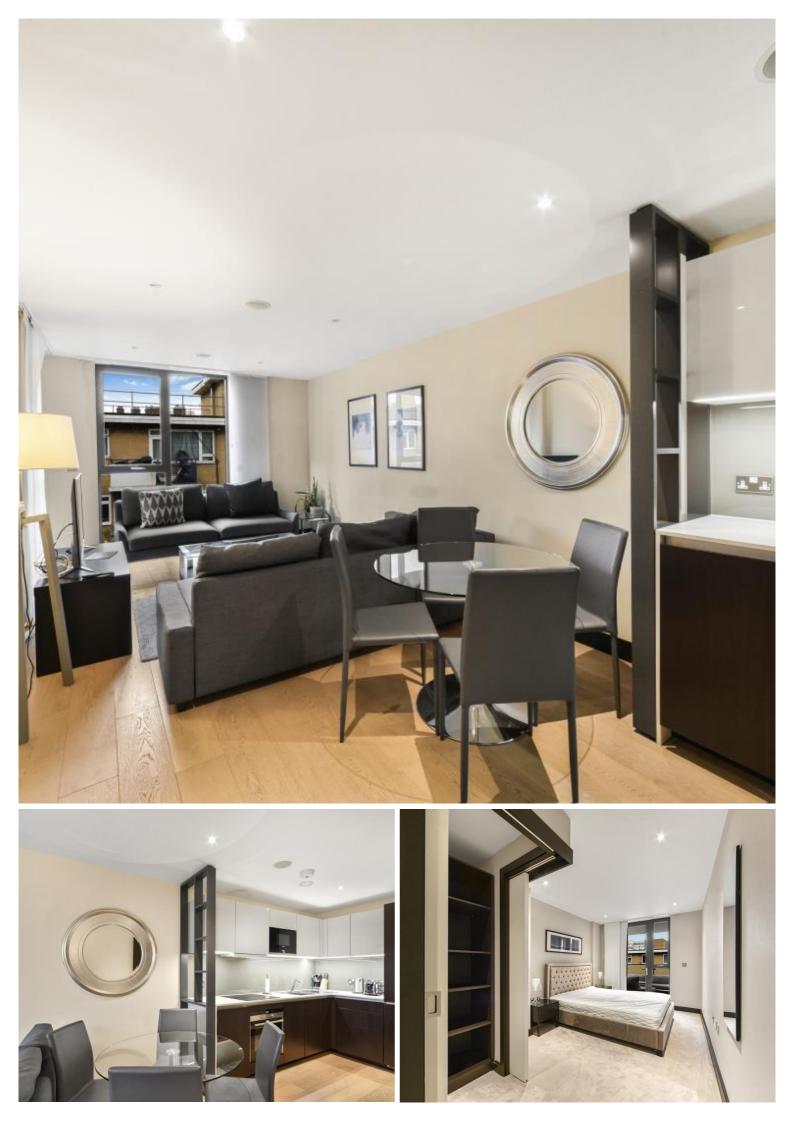

## Description

A spacious 1 bedroom in the new Zeiss Building, SE1.

This stunning 1 bedroom apartment is offered fully furnished and comprises a spacious living room, contemporary kitchen with fully fitted Siemens appliances, balcony with access from living room and bedroom, double bedroom with walk-in wardrobe, luxury bathroom, large storage cupboard with additional utility cupboard, and wood flooring.

- 1 Bedroom
- 1 Bathroom
- 2nd floor
- High specification
- Balcony
- Approx. 0.3 miles from Southwark station
- Approx. 540 sq ft (50.2 sq m)
- Furnished
- EPC: B