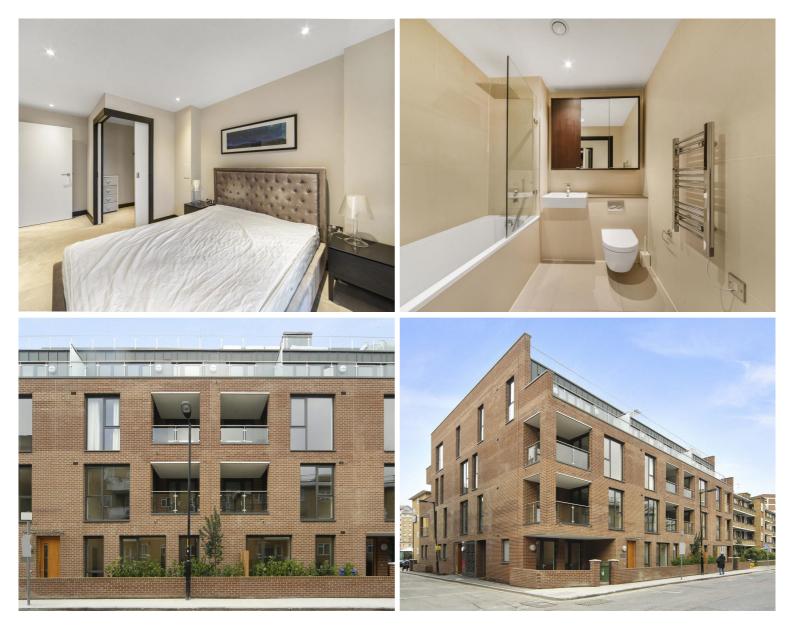

## Description

A spacious 1 bedroom in the new Zeiss Building, SE1.

This stunning 1 bedroom apartment is offered fully furnished and comprises a spacious living room, contemporary kitchen with fully fitted Siemens appliances, balcony with access from living room and bedroom, double bedroom with walk-in wardrobe, luxury bathroom, large storage cupboard with additional utility cupboard, and wood flooring.

- 1 Bedroom
- 1 Bathroom
- 2nd floor
- High specification
- Balcony
- Approx. 0.3 miles from Southwark station
- Approx. 540 sq ft (50.2 sq m)
- Furnished
- EPC: B