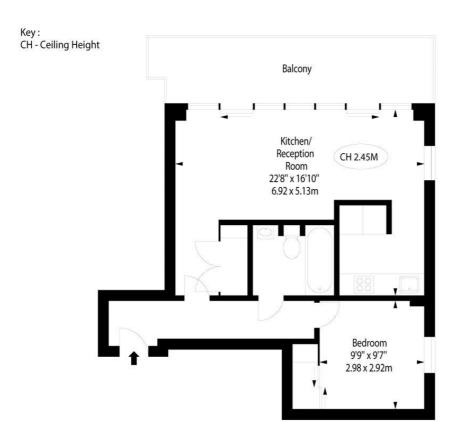

## Floorplan

572 sq ft | 53 sq m

## The Triton Building, Brock Street, NW1

APPROX. GROSS INTERNAL AREA  $^*$  572 Ft  $^2$  - 53.14 M  $^2$ 

This floorplan is for GUIDANCE ONLY and NOT FOR VALUATION purposes.

**EIGHTH FLOOR** 