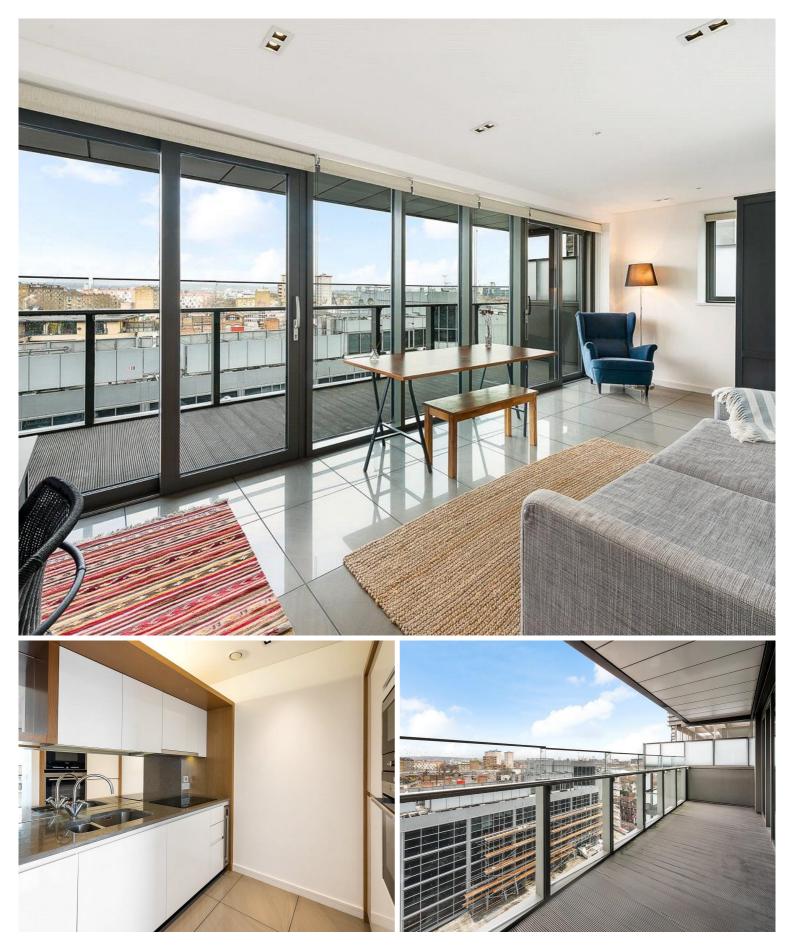

## **Description**

A bright one bedroom flat on the eighth floor of this modern apartment block, offering open views from the private balcony.

The Triton Building is an impressive 26 storey development, benefitting from 24 hour concierge service. The property is located close to Regent's Park and well placed for Warren Street, Euston Square and Euston Stations.

- Modern Apartment
- 24hr Concierge
- 8th Floor
- Private Balcony
- Stunning Views
- Open-Plan Kitchen
- Furnished
- Close to The Regents Park