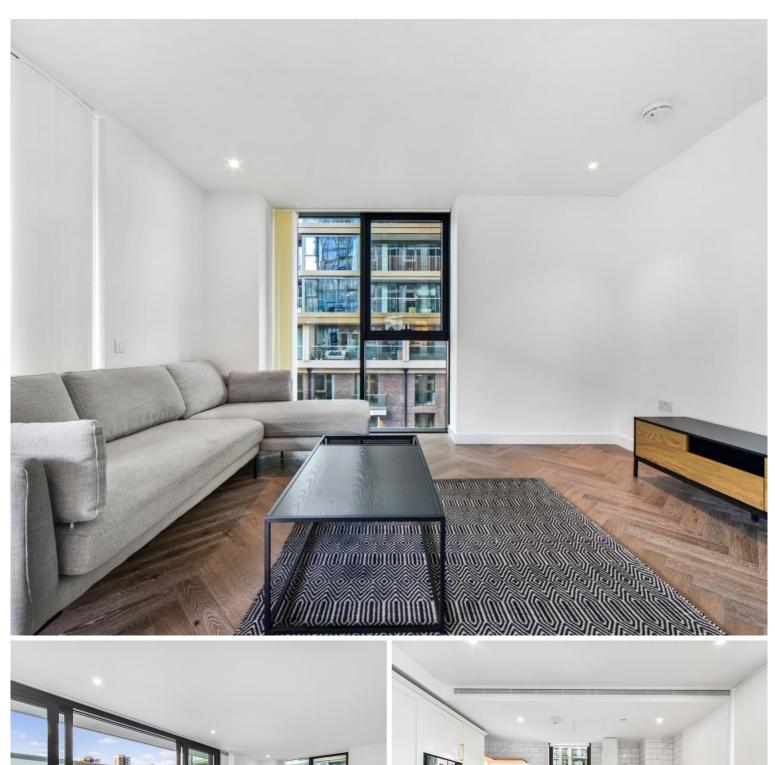

### **Description**

This spacious two bedroom two bathroom property has been both finished and furnished to the highest standard with luxurious fixtures and fittings throughout.

The property benefits from an open plan reception room with fully fitted kitchen and leading to a private terrace.

The property also benefits from 5\* onsite leisure facilities, water gardens and 24 hour concierge.

London Dock is situated a short walk from Waitrose, local coffee shops and pubs, Tower Hill and Fenchurch Street stations.

EPC Rating: B

- 2 Bedroom
- 2 Bathroom
- Ample storage
- Close to local amenities
- Swimming pool, sauna and steam
- Gym & squash court
- Cinema & virtual golf
- Terrace
- Furnished
- EPC: B