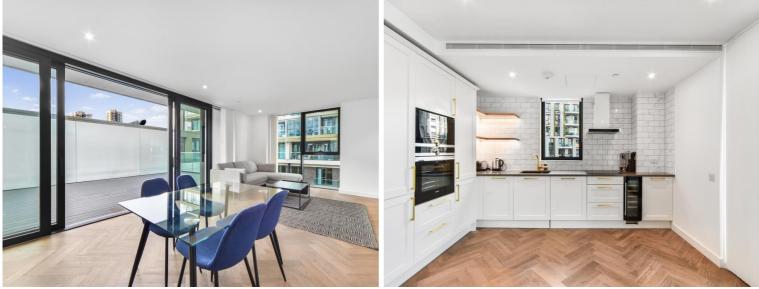

### **Description**

This spacious two bedroom two bathroom property has been both finished and furnished to the highest standard with luxurious fixtures and fittings throughout.

The property benefits from an open plan reception room with fully fitted kitchen and leading to a private terrace.

EPC Rating: B

- 2 Bedroom
- 2 Bathroom
- Ample storage
- Close to local amenities
- Swimming pool, sauna and steam
- Gym & squash court
- Cinema & virtual golf
- Terrace
- Furnished
- EPC: B